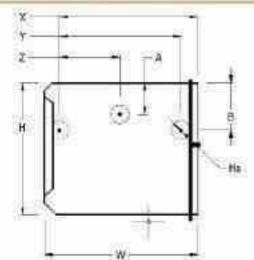

#### **UK Long Number Plate Holder**

- Spring loaded plate holder
- Designed for car type long number plates
- · Supplied with fixing holes
- Finish: EPC Powder Black

| PART NUMBER | Ŀ | W   | н   | T  | D  | Hs  | X   | Y | KGS  |
|-------------|---|-----|-----|----|----|-----|-----|---|------|
| 248001      | 3 | 525 | 125 | -3 | 30 | 300 | 110 | - | 0.88 |

#### Commercial Square Number Plate Holder

- · Spring loaded truck or trailer number plate holder
- Supplied blank no fixing holes
- . Finish: EPC Powder Black

| Gif |      |
|-----|------|
|     | 0    |
|     | 1911 |

| PART NUMBER | L  | W   | Н   | T | D  | Hs  | X | Y   | KGS  |
|-------------|----|-----|-----|---|----|-----|---|-----|------|
| 248002      | æ( | 290 | 250 |   | 30 | 100 | * | 8 - | 1.10 |

#### **UK Square Number Plate Holder**

- · Spring loaded plate holder
- Suitable for commercial type number plates
- · Supplied with fixing holes

Finish: EPC Powder Black

PART NUMBER KGS 32 248004 295 260 35 114 0.75

#### UK Deep & Slimline Number Plate Holder

- Spring loaded plate holder
- Designed for variable height type number plates
- Supplied with fixing holes
- Finish: Galvanised

|    | PART NUMBER | L   | w   | н   | T    | D  | Hs | x   | Y  | KGS |  |
|----|-------------|-----|-----|-----|------|----|----|-----|----|-----|--|
| 25 | 248003      | 220 | 306 | 270 | - 32 | 30 | 11 | 230 | 70 | 131 |  |

- Stainless steel spring mechanism
- Designed for single plate storage
- Supplied with fixing holes
- Finish: Galvanised

Faz: 86-574-82815296

| PART NUMBER | L   | W   | н   | T  | D  | Hs | x   | Y  | KGS |
|-------------|-----|-----|-----|----|----|----|-----|----|-----|
| 248008      | 360 | 312 | 270 | 14 | 30 | 11 | 230 | 70 | 1.0 |