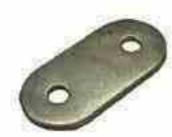

#### Waisted Ring - Narrow

- 40 x 75 x 6mm thk steel
- Zinc plated

| PART NUMBER | L  | W  | н   | T   | D    | Hs  | X | Y   | Z | KGS |   |
|-------------|----|----|-----|-----|------|-----|---|-----|---|-----|---|
| 242074      | 75 | 40 | -20 | 161 | - 25 | 223 | - | 191 | - |     | F |

#### Waisted Ring - Wide

- 60 x 75 x 6mm thk steel
- Zinc plated

| PART NUMBER | L  | w  | н   | T | D  | Hs | x | Y   | Z   | KGS |
|-------------|----|----|-----|---|----|----|---|-----|-----|-----|
| 242075      | 75 | 60 | 128 | 6 | 23 | 살  | 8 | - 8 | 020 | Q.  |