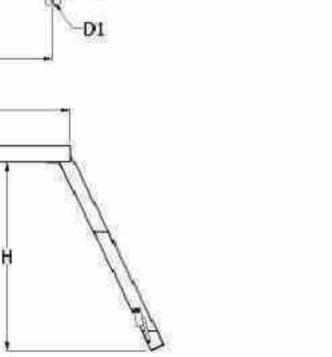

#### 2 Rung Pull-Out Step

- Manufactured in steel.
- Chequer plate treads
- Unique transit latch for secure stowage
- Under body fixing by means of 5 x 11mm holes
- Finish: Galvanised ISO1461

| PART NUMBER | L   | W   | н   | T   | D  | D1    | Hs      | x  | Y   | KGS |
|-------------|-----|-----|-----|-----|----|-------|---------|----|-----|-----|
| 237016G     | 600 | 355 | 515 | 545 | 45 | 10*15 | 390-400 | 50 | 185 | 6.6 |

#### 3 Rung Pull-Out Step

- Manufactured in steel
- Chequer plate treads
- Unique transit latch for secure stowage
- · Under body fixing by means of welding to vehicles chassis
- Finish; Galvanised ISO1461