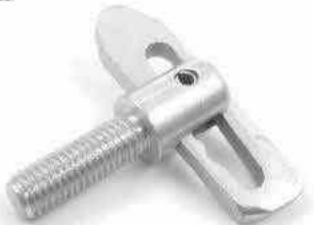

#### Bolt-On Stayfast Latch

- Manufactured in high grade machine steel
- Supplied in various sizes
- Finish: 8ZP

| PART NUMBER | 2 <b>.</b><br>2 <b>.</b> | W    | н  | T. 15 | D          | ×  | Y   | KGS  |
|-------------|--------------------------|------|----|-------|------------|----|-----|------|
| 236012      | 77                       | 12.5 | 50 | 4     | M8 x 1.25  | 20 | 6.8 | 0.03 |
| 236013      | 95                       | 12.5 | 50 | 4     | M8 x 1.25  | 38 | 6.8 | 0.04 |
| 236014      | 104                      | 19.5 | 72 | 6     | M12 x 1.75 | 25 | 6.8 | 0.09 |
| 236015      | 114                      | 19.5 | 72 | 6     | M12 x 1.75 | 34 | 6.8 | 0.10 |
| 236016      | 155                      | 19.5 | 72 | 6     | M12 x 1.75 | 76 | 6.8 | 0.12 |