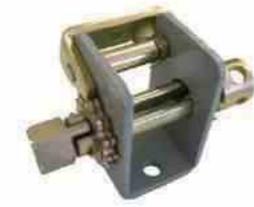

#### Cargo Winch

- Suitable for 50mm webbing straps
- Load rated to 1500 kgs
- · 28mm hex end for Tommy Bar
- Fixing by means of 2 x 12mm dia holes / 40mm cfrs
- . Finish: Spool BZP; Body EPC

| PART NUMBER | L   | W  | Н   | T | D | Hs   | X    | Y  | KGS  |
|-------------|-----|----|-----|---|---|------|------|----|------|
| 242011      | 160 | 65 | 100 | 4 | 4 | 12.5 | 32.5 | 40 | 1.63 |