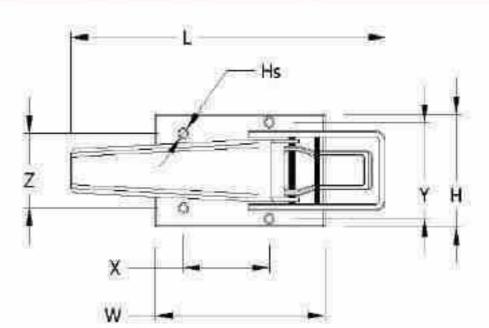

#### Plant-On Lock

- Heavy duty spring loaded overcentre lock
- Complete with catch plate
- · Overall depth of lock: 30mm
- . Finish: Lock BZP: Catch Self Colour

| PART NUMBER | L   | W   | н  | T | D | Hs | X  | Y  | Z  | KGS  |  |
|-------------|-----|-----|----|---|---|----|----|----|----|------|--|
| 243002      | 260 | 140 | 88 |   | - | 9  | 70 | 75 | 58 | 1.30 |  |

# Hs W H

#### **Recessed Overcentre Lock**

- Surface mounted recessed lock
- · Complete with catch plate
- Recessed depth: 25mm
- Finish: Body BZP; Catch Self Colour

| PART NUMBER | L,  | w  | н   | T | D | Hs  | ×   | Y   | Z   | KGS  |
|-------------|-----|----|-----|---|---|-----|-----|-----|-----|------|
| 243003      | 330 | 38 | 120 | 2 |   | 5.5 | 138 | 100 | 266 | 1.70 |