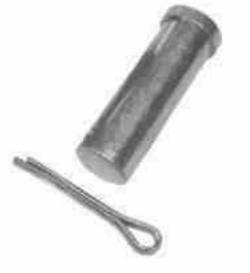

#### **Axle Shaft**

- Manufactured in ERW tube or BDMS bar
- Supplied with a split or cotter pin, depending on version specified

· Finish: EPC Powder Black

| PART NUMBER | L   | w   | H   | T  | D  | Hs | x  | Y  | KGS |
|-------------|-----|-----|-----|----|----|----|----|----|-----|
| 238009      | 200 | 180 | 2   | 2  | 43 | 6  | 10 | 桑  | 0.8 |
| 238007      | 200 | 180 | 8   | 35 | 49 | 6  | 10 | 38 | 0.9 |
| 238003      | 385 | 365 | - 2 | 22 | 49 | 10 | 10 | 2  | 1.5 |