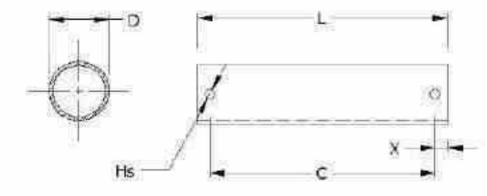

#### **Winding Handle**

- · Manufactured in ERW tube or BDMS bar
- Design specs:
  - 238010 Tubular slotted end
  - 238011 Solid slotted end
- 238012 Solid hexagon end 32 A/F
- Finish: EPC Powder Black

| PART NUMBER | , E | W   | Н   | T | D  | Hs  | X   | Y | KGS |
|-------------|-----|-----|-----|---|----|-----|-----|---|-----|
| 238010      | 790 | -   | 350 |   | 32 |     | 530 | 8 | 2.6 |
| 238011      | 840 | 185 | 350 |   | 22 | (6) | 560 | 8 | 4.0 |
| 238012      | 820 | -   | 350 | 9 | 22 |     | 540 | 3 | 3.5 |