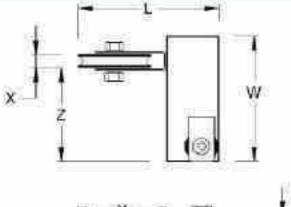

#### Weld-On Stayfast Latch

- Manufactured in high grade machine steel
- · Available in two sizes
- · Finish: BZP

| PART NUMBER | i i  | W    | H  | T | D  | Hs  | x    | Y   | KGS  |
|-------------|------|------|----|---|----|-----|------|-----|------|
| 236010      | 66.5 | 13.5 | 50 | 4 | 9  | 723 | 9.5  | 6.8 | 0.03 |
| 236011      | 91.5 | 19.5 | 72 | 6 | 12 | 56  | 12.5 | 6.8 | 0.09 |

#### Bolt-On Stayfast Latch

- Manufactured in high grade machine steel
- Supplied in various sizes
- Finish: 8ZP

| PART NUMBER | 2 <b>.</b><br>2 <b>.</b> | W    | н  | T. 15 | D          | ×  | Y   | KGS  |
|-------------|--------------------------|------|----|-------|------------|----|-----|------|
| 236012      | 77                       | 12.5 | 50 | 4     | M8 x 1.25  | 20 | 6.8 | 0.03 |
| 236013      | 95                       | 12.5 | 50 | 4     | M8 x 1.25  | 38 | 6.8 | 0.04 |
| 236014      | 104                      | 19.5 | 72 | 6     | M12 x 1.75 | 25 | 6.8 | 0.09 |
| 236015      | 114                      | 19.5 | 72 | 6     | M12 x 1.75 | 34 | 6.8 | 0.10 |
| 236016      | 155                      | 19.5 | 72 | 6     | M12 x 1.75 | 76 | 6.8 | 0.12 |

#### Brewery Stayfast Latch

- Manufactured in high grade steel
- Supplied with cup-washer, spring retaining washer and nyloc nut
- Finish: ZYP

| PART NUMBER | L.  | W    | н  | Ī | D  | Hs  | x  | Y   | KGS  |
|-------------|-----|------|----|---|----|-----|----|-----|------|
| 236017      | 128 | 19.5 | 72 | 6 | 12 | :22 | 50 | 6.8 | 0.19 |