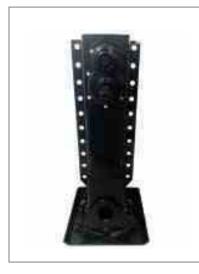

#### **JLCL28000F SERIES LANDING GEAR**

- Double speed designed.
- Lead screw is rolled forming with extra-duty feature steel.
- Quality grease can bear hot and cold condition.
- Gears are quality forging instead of weak casting.
- Surface powder coating, delicate, Water-proof and Rust-proof.
- Quality control system guarantee best quality.
- Static load, lift test and drop test accord with ABS Specifi cation.

| MODEL      | STATIC LOAD CAPACITY (T) | LIFING CAPACITY<br>(T) | HIGH GEAR<br>(mm) | LOW GEAR<br>(mm) | TRAVEL MAX<br>(mm) | HEIGHT<br>(mm) | CRANK FORCE<br>(KG) | WEIGHT<br>(KG) |
|------------|--------------------------|------------------------|-------------------|------------------|--------------------|----------------|---------------------|----------------|
| JLCL25000F | 80                       | 25                     | 10.8              | 0.8              | 17" / 19"          | 810 / 860      | 35                  | 100            |
| JLCL28000F | 80                       | 28                     | 10.8              | 8.0              | 17" / 19"          | 810 / 860      | 35                  | 102            |
| JLCL30000F | 80                       | 30                     | 10.8              | 0.8              | 17" / 19"          | 810 / 860      | 35                  | 105            |