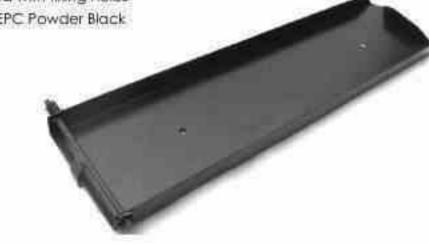

#### **UK Long Number Plate Holder**

- Spring loaded plate holder
- Designed for car type long number plates
- · Supplied with fixing holes
- Finish: EPC Powder Black

| PART NUMBER | Ŀ | W   | н   | T  | D  | Hs  | X   | Y | KGS  |
|-------------|---|-----|-----|----|----|-----|-----|---|------|
| 248001      | 3 | 525 | 125 | -3 | 30 | 300 | 110 | - | 0.88 |

#### Commercial Square Number Plate Holder

- · Spring loaded truck or trailer number plate holder
- Supplied blank no fixing holes
- . Finish: EPC Powder Black

| Gif |      |
|-----|------|
|     | 0    |
|     | 1911 |

#### **UK Square Number Plate Holder**

- · Spring loaded plate holder
- Suitable for commercial type number plates
- · Supplied with fixing holes

Finish: EPC Powder Black

PART NUMBER KGS 32 248004 295 260 35 114 0.75