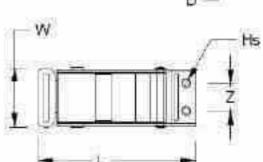

#### Overcentre Buckle 50mm Webbing

- Basic pressed buckle manufactured in mild steel or polished.
- Rated working load & finish:
  - 242036; 800 kgs Mild Steel BZP to BS EN 12329;2000
  - 242035-52: 900 kgs Stainless Polished 304 Grade

| PART NUMBER | L   | W  | н   | Т | D  | Hs | X   | Y  | Z  | KGS   |
|-------------|-----|----|-----|---|----|----|-----|----|----|-------|
| 242035      | 180 | 64 | (3) | 2 | 22 | 7  | 130 | 54 | 28 | 0.225 |
| 242036      | 180 | 64 | •   | 2 | 22 | 7  | 130 | 54 | 28 | 0.235 |
| 242052      | 155 | 64 | 20  | 2 | 22 | Z  | 115 | 54 | 28 | 0.213 |