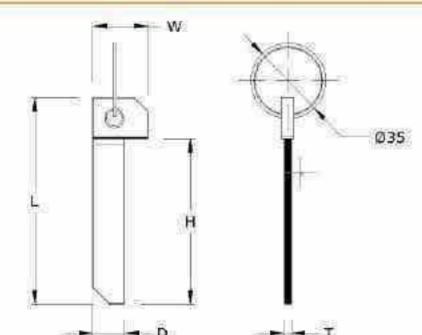

#### Spring Hook To Crue

- Steel formed hooks
- · Sprung safety catch
- Supplied loose or in boxed quantities
- Finish: BZP

| PART NUMBER | L   | w  | Н     | T   | D  | Hs     | X | Y  | KGS   |
|-------------|-----|----|-------|-----|----|--------|---|----|-------|
| 239003      | 50  | 25 | 20    | 6   | 9  | 6.86   | 4 | 20 | 0.025 |
| 239004      | 63  | 32 | : 1 m | 7   | 10 | 143    | 5 | 23 | 0.040 |
| 239005      | 75  | 36 | *     | 8   | 12 | (20th) | 6 | 26 | 0.075 |
| 239006      | 88  | 40 | *     | 9.5 | 14 | 365    | 7 | 30 | 0.095 |
| 239007      | 102 | 45 | *     | 10  | 16 | 825    | 8 | 34 | 0.120 |

#### Spring Hook with Chain

- Hook assemblies supplied with welded chain
- Various end fixings available (ask for details)
- Typical chain construction is 3x21mm
- With a mass of 0.165 kgs/mtr
- Finish: BZP

|   | PART NUMBER | HOOK SIZE mm | CHAIN LINKS | CHAIN LENGTH mm | х  | KGS   |
|---|-------------|--------------|-------------|-----------------|----|-------|
| 1 | 239008      | 63           | 9           | 180             | 21 | 0.029 |
|   | 239009      | 75           | 9           | 180             | 21 | 0.044 |
|   | 239010      | 75           | 14          | 285             | 21 | 0.090 |
|   | 239011      | 88           | 14          | 285             | 21 | 0.124 |
|   | 239012      | 102          | 14          | 285             | 21 | 0.126 |