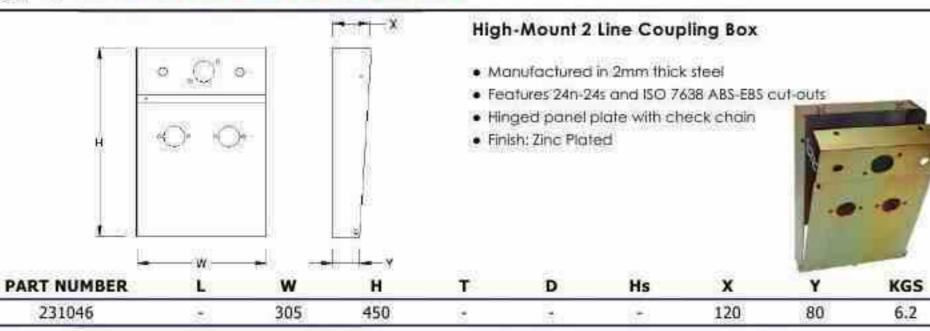

#### Mid-Mount 2 Line Coupling Box

- · Manufactured in 2mm thick steel
- Features 24n-24s and ISO 7638 ABS-EBS cut-outs
- Hinged panel plate with check chain
- Finish: Zinc Plated

| PART NUMBER | L   | w   | H   | T | D   | Hs  | ×  | Y | KGS |
|-------------|-----|-----|-----|---|-----|-----|----|---|-----|
| 231025      | 790 | 450 | 390 | * | 130 | 100 | ž. | 2 | 7.2 |