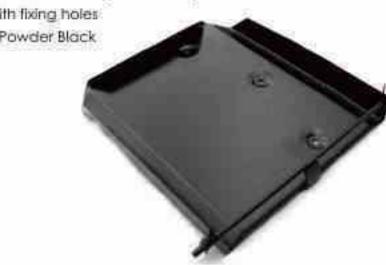

#### **UK Long Number Plate Holder**

- Spring loaded plate holder
- Designed for car type long number plates
- · Supplied with fixing holes
- Finish: EPC Powder Black

| PART NUMBER | Ŀ | W   | н   | T  | D  | Hs  | X   | Y | KGS  |
|-------------|---|-----|-----|----|----|-----|-----|---|------|
| 248001      | 3 | 525 | 125 | -3 | 30 | 300 | 110 | - | 0.88 |

#### Commercial Square Number Plate Holder

- · Spring loaded truck or trailer number plate holder
- Supplied blank no fixing holes
- . Finish: EPC Powder Black

| Gif |      |
|-----|------|
|     | 0    |
|     | 1911 |

| PART NUMBER | L  | W   | Н   | T | D  | Hs  | X | Y   | KGS  |
|-------------|----|-----|-----|---|----|-----|---|-----|------|
| 248002      | æ( | 290 | 250 |   | 30 | 100 | * | 8 - | 1.10 |

#### **UK Square Number Plate Holder**

- · Spring loaded plate holder
- Suitable for commercial type number plates
- · Supplied with fixing holes

Finish: EPC Powder Black

PART NUMBER KGS 32 248004 295 260 35 114 0.75