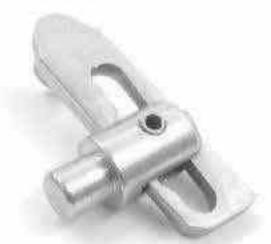

#### Weld-On Stayfast Latch

- Manufactured in high grade machine steel
- · Available in two sizes
- · Finish: BZP

| PART NUMBER | i i  | W    | H  | T | D  | Hs  | x    | Y   | KGS  |
|-------------|------|------|----|---|----|-----|------|-----|------|
| 236010      | 66.5 | 13.5 | 50 | 4 | 9  | 723 | 9.5  | 6.8 | 0.03 |
| 236011      | 91.5 | 19.5 | 72 | 6 | 12 | 56  | 12.5 | 6.8 | 0.09 |

#### Bolt-On Stayfast Latch

- Manufactured in high grade machine steel
- Supplied in various sizes
- Finish: 8ZP

| PART NUMBER | 2 <b>.</b><br>2 <b>.</b> | W    | н  | T. 15 | D          | ×  | Y   | KGS  |
|-------------|--------------------------|------|----|-------|------------|----|-----|------|
| 236012      | 77                       | 12.5 | 50 | 4     | M8 x 1.25  | 20 | 6.8 | 0.03 |
| 236013      | 95                       | 12.5 | 50 | 4     | M8 x 1.25  | 38 | 6.8 | 0.04 |
| 236014      | 104                      | 19.5 | 72 | 6     | M12 x 1.75 | 25 | 6.8 | 0.09 |
| 236015      | 114                      | 19.5 | 72 | 6     | M12 x 1.75 | 34 | 6.8 | 0.10 |
| 236016      | 155                      | 19.5 | 72 | 6     | M12 x 1.75 | 76 | 6.8 | 0.12 |