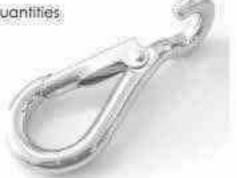

#### Spring Hook To Crue

- Steel formed hooks
- · Sprung safety catch
- Supplied loose or in boxed quantities
- Finish: BZP

| PART NUMBER | L   | w  | Н     | T   | D  | Hs     | X | Y  | KGS   |
|-------------|-----|----|-------|-----|----|--------|---|----|-------|
| 239003      | 50  | 25 | 20    | 6   | 9  | 6.86   | 4 | 20 | 0.025 |
| 239004      | 63  | 32 | : 1 m | 7   | 10 | 143    | 5 | 23 | 0.040 |
| 239005      | 75  | 36 | *     | 8   | 12 | (20th) | 6 | 26 | 0.075 |
| 239006      | 88  | 40 | *     | 9.5 | 14 | 365    | 7 | 30 | 0.095 |
| 239007      | 102 | 45 | *     | 10  | 16 | 825    | 8 | 34 | 0.120 |