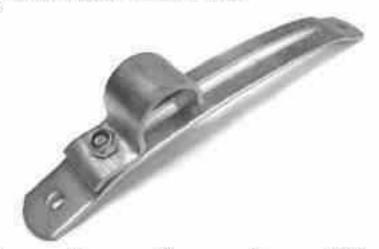

#### Weld-On Stayfast Latch

- Manufactured in high grade machine steel
- · Available in two sizes
- · Finish: BZP

| PART NUMBER | i i  | W    | H  | T | D  | Hs  | x    | Y   | KGS  |
|-------------|------|------|----|---|----|-----|------|-----|------|
| 236010      | 66.5 | 13.5 | 50 | 4 | 9  | 723 | 9.5  | 6.8 | 0.03 |
| 236011      | 91.5 | 19.5 | 72 | 6 | 12 | 56  | 12.5 | 6.8 | 0.09 |

#### Bolt-On Stayfast Latch

- Manufactured in high grade machine steel
- Supplied in various sizes
- Finish: 8ZP

| PART NUMBER | 2 <b>.</b><br>2 <b>.</b> | W    | н  | T. 15 | D          | ×  | Y   | KGS  |
|-------------|--------------------------|------|----|-------|------------|----|-----|------|
| 236012      | 77                       | 12.5 | 50 | 4     | M8 x 1.25  | 20 | 6.8 | 0.03 |
| 236013      | 95                       | 12.5 | 50 | 4     | M8 x 1.25  | 38 | 6.8 | 0.04 |
| 236014      | 104                      | 19.5 | 72 | 6     | M12 x 1.75 | 25 | 6.8 | 0.09 |
| 236015      | 114                      | 19.5 | 72 | 6     | M12 x 1.75 | 34 | 6.8 | 0.10 |
| 236016      | 155                      | 19.5 | 72 | 6     | M12 x 1.75 | 76 | 6.8 | 0.12 |

#### Brewery Stayfast Latch

- Manufactured in high grade steel
- Supplied with cup-washer, spring retaining washer and nyloc nut
- Finish: ZYP

| PART NUMBER | L.  | W    | н  | Ī | D  | Hs  | x  | Y   | KGS  |
|-------------|-----|------|----|---|----|-----|----|-----|------|
| 236017      | 128 | 19.5 | 72 | 6 | 12 | :22 | 50 | 6.8 | 0.19 |