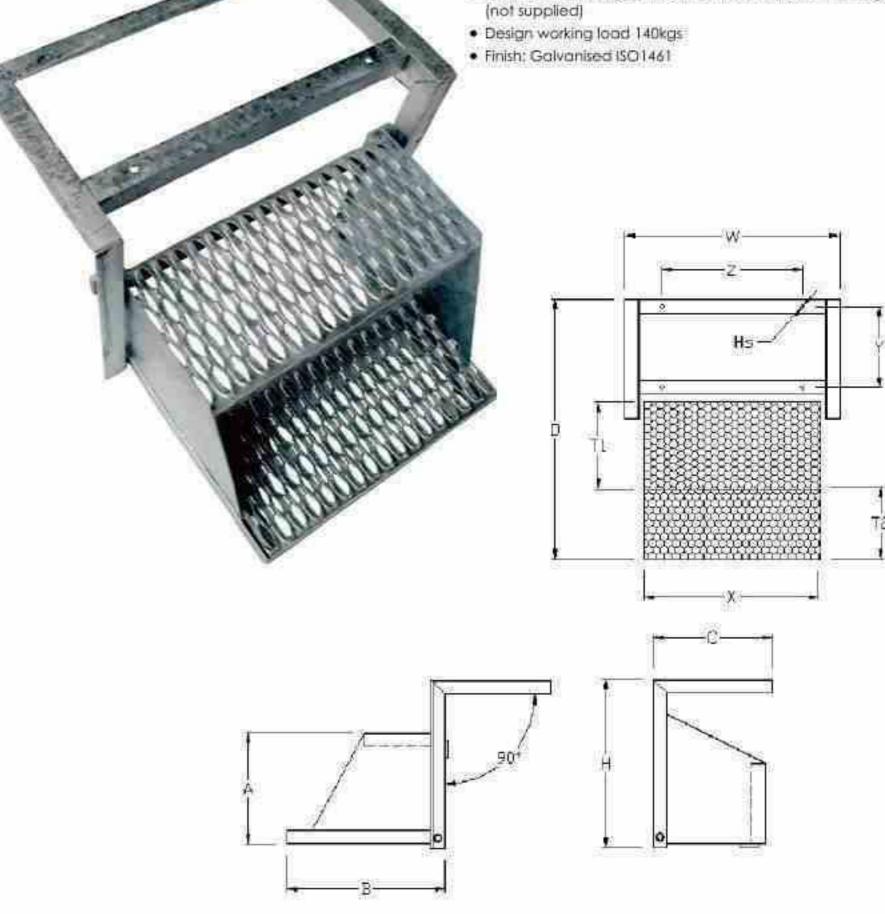

#### Folding step

- All steel construction
- Honeycomb self cleaning freads
- Over-centre folding action for secure storage
- Choice of outer frame construction:
  - 237050G Angle frame
  - 237051G RHS
- Under chassis fixing by means of 4 x M10 bolts min 8.8 grade (not supplied)

| PART NUMBER | L | W   | Н   | D   | Hs | Α   | В   | C   | T1  | T2  | A   | В   | C   | KGS  |
|-------------|---|-----|-----|-----|----|-----|-----|-----|-----|-----|-----|-----|-----|------|
| 237050G     | × | 605 | 480 | 740 | 11 | 320 | 480 | 335 | 250 | 250 | 505 | 230 | 395 | 16.9 |
| 237051G     | 3 | 545 | 520 | 770 | 11 | 320 | 500 | 230 | 300 | 250 | 500 | 230 | 405 | 14.6 |