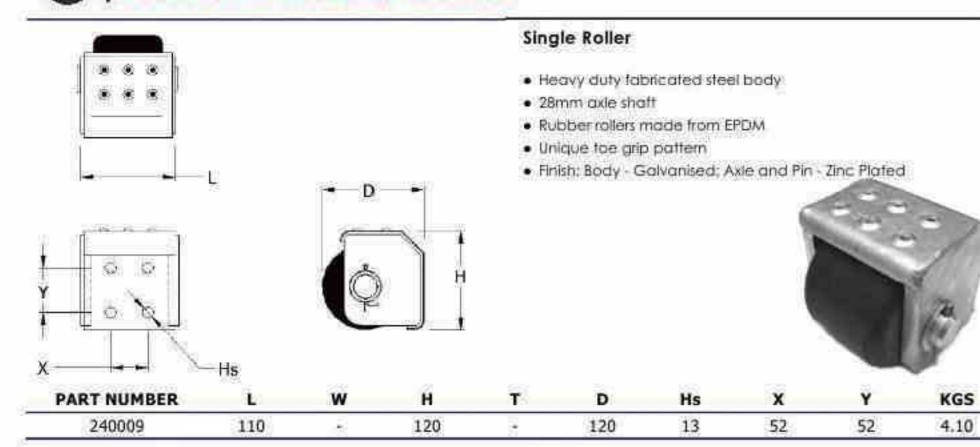

# JULONG HARDWARE HORIZONTAL ROLLERS

- · Heavy duty tabricated steel body
- · 28mm axle shaft
- Rubber rollers made from EPDM
- · Unique toe grip pattern
- Finish: Body Galvanised; Axle and Pin Zinc Plated

|             |     |   |     |   |     |    |     |    | 1     |
|-------------|-----|---|-----|---|-----|----|-----|----|-------|
| PART NUMBER | L.  | W | H   | T | D   | Hs | X   | Y  | KGS   |
| 240011      | 370 |   | 120 | 2 | 120 | 13 | 120 | 52 | 11.45 |