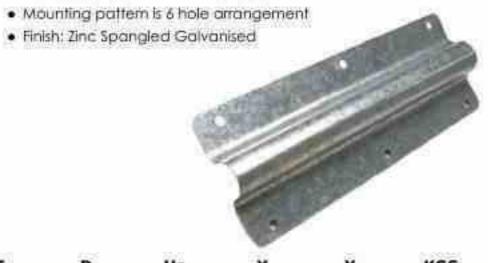

#### Wing Stay Backing Plate

- Manufactured in 1mm Zintec steel
- Mounting pattern is 4 or 6 hole arrangement depending upon overall length

Fax: 06-574-82815296

Finish: Zinc Spangled Galv

Tel:06-574-02015295/02015299