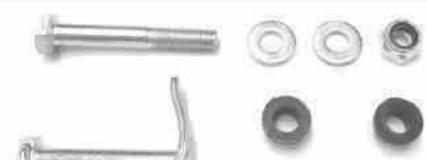

#### Weld-On Stayfast Latch

- Manufactured in high grade machine steel
- · Available in two sizes
- · Finish: BZP

| PART NUMBER | i i  | W    | H  | T | D  | Hs  | x    | Y   | KGS  |
|-------------|------|------|----|---|----|-----|------|-----|------|
| 236010      | 66.5 | 13.5 | 50 | 4 | 9  | 723 | 9.5  | 6.8 | 0.03 |
| 236011      | 91.5 | 19.5 | 72 | 6 | 12 | 56  | 12.5 | 6.8 | 0.09 |

#### Bolt-On Stayfast Latch

- Manufactured in high grade machine steel
- Supplied in various sizes
- Finish: 8ZP

| PART NUMBER | 2 <b>.</b><br>2 <b>.</b> | W    | н  | T. 15 | D          | ×  | Y   | KGS  |
|-------------|--------------------------|------|----|-------|------------|----|-----|------|
| 236012      | 77                       | 12.5 | 50 | 4     | M8 x 1.25  | 20 | 6.8 | 0.03 |
| 236013      | 95                       | 12.5 | 50 | 4     | M8 x 1.25  | 38 | 6.8 | 0.04 |
| 236014      | 104                      | 19.5 | 72 | 6     | M12 x 1.75 | 25 | 6.8 | 0.09 |
| 236015      | 114                      | 19.5 | 72 | 6     | M12 x 1.75 | 34 | 6.8 | 0.10 |
| 236016      | 155                      | 19.5 | 72 | 6     | M12 x 1.75 | 76 | 6.8 | 0.12 |

#### Brewery Stayfast Latch

- Manufactured in high grade steel
- Supplied with cup-washer, spring retaining washer and nyloc nut
- Finish: ZYP

| PART NUMBER | L.  | W    | н  | Ī | D  | Hs  | x  | Y   | KGS  |
|-------------|-----|------|----|---|----|-----|----|-----|------|
| 236017      | 128 | 19.5 | 72 | 6 | 12 | :22 | 50 | 6.8 | 0.19 |