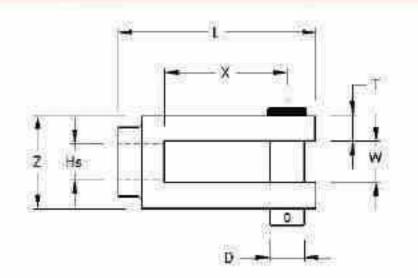

#### Weld-On Stayfast Latch

- Manufactured in high grade machine steel
- · Available in two sizes
- · Finish: BZP

| PART NUMBER | i i  | W    | H  | T | D  | Hs  | x    | Y   | KGS  |
|-------------|------|------|----|---|----|-----|------|-----|------|
| 236010      | 66.5 | 13.5 | 50 | 4 | 9  | 723 | 9.5  | 6.8 | 0.03 |
| 236011      | 91.5 | 19.5 | 72 | 6 | 12 | 56  | 12.5 | 6.8 | 0.09 |

#### Bolt-On Stayfast Latch

- Manufactured in high grade machine steel
- Supplied in various sizes
- Finish: 8ZP

| PART NUMBER | 2 <b>.</b><br>2 <b>.</b> | W    | н  | T. 15 | D          | ×  | Y   | KGS  |
|-------------|--------------------------|------|----|-------|------------|----|-----|------|
| 236012      | 77                       | 12.5 | 50 | 4     | M8 x 1.25  | 20 | 6.8 | 0.03 |
| 236013      | 95                       | 12.5 | 50 | 4     | M8 x 1.25  | 38 | 6.8 | 0.04 |
| 236014      | 104                      | 19.5 | 72 | 6     | M12 x 1.75 | 25 | 6.8 | 0.09 |
| 236015      | 114                      | 19.5 | 72 | 6     | M12 x 1.75 | 34 | 6.8 | 0.10 |
| 236016      | 155                      | 19.5 | 72 | 6     | M12 x 1.75 | 76 | 6.8 | 0.12 |

#### Brewery Stayfast Latch

- Manufactured in high grade steel
- Supplied with cup-washer, spring retaining washer and nyloc nut
- Finish: ZYP

| PART NUMBER | L.  | W    | н  | Ī | D  | Hs  | x  | Y   | KGS  |
|-------------|-----|------|----|---|----|-----|----|-----|------|
| 236017      | 128 | 19.5 | 72 | 6 | 12 | :22 | 50 | 6.8 | 0.19 |