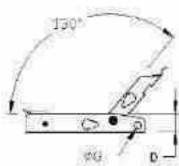

#### Overcentre Buckle 50mm Webbing

- Basic pressed buckle manufactured in mild steel or polished.
- Rated working load & finish:
  - 242036; 800 kgs Mild Steel BZP to BS EN 12329;2000
  - 242035-52: 900 kgs Stainless Polished 304 Grade

| PART NUMBER | L   | W  | н   | Т | D  | Hs | X   | Y  | Z  | KGS   |
|-------------|-----|----|-----|---|----|----|-----|----|----|-------|
| 242035      | 180 | 64 | (3) | 2 | 22 | 7  | 130 | 54 | 28 | 0.225 |
| 242036      | 180 | 64 | •   | 2 | 22 | 7  | 130 | 54 | 28 | 0.235 |
| 242052      | 155 | 64 | 20  | 2 | 22 | Z  | 115 | 54 | 28 | 0.213 |