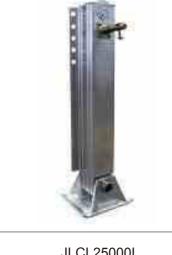

#### **JLCL28000F SERIES LANDING GEAR**

- Double speed designed.
- Lead screw is rolled forming with extra-duty feature steel.
- Quality grease can bear hot and cold condition.
- Gears are quality forging instead of weak casting.
- Surface powder coating, delicate, Water-proof and Rust-proof.
- Quality control system guarantee best quality.
- Static load, lift test and drop test accord with ABS Specifi cation.

| MODEL      | STATIC LOAD CAPACITY (T) | LIFING CAPACITY<br>(T) | HIGH GEAR<br>(mm) | LOW GEAR<br>(mm) | TRAVEL MAX<br>(mm) | HEIGHT<br>(mm) | CRANK FORCE<br>(KG) | WEIGHT<br>(KG) |
|------------|--------------------------|------------------------|-------------------|------------------|--------------------|----------------|---------------------|----------------|
| JLCL25000F | 80                       | 25                     | 10.8              | 0.8              | 17" / 19"          | 810 / 860      | 35                  | 100            |
| JLCL28000F | 80                       | 28                     | 10.8              | 8.0              | 17" / 19"          | 810 / 860      | 35                  | 102            |
| JLCL30000F | 80                       | 30                     | 10.8              | 0.8              | 17" / 19"          | 810 / 860      | 35                  | 105            |