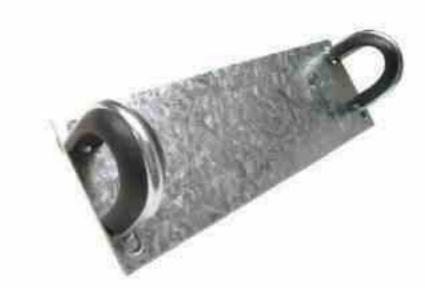

#### Weld-On Stayfast Latch

- Manufactured in high grade machine steel
- · Available in two sizes
- · Finish: BZP

| PART NUMBER | i i  | W    | H  | T | D  | Hs  | x    | Y   | KGS  |
|-------------|------|------|----|---|----|-----|------|-----|------|
| 236010      | 66.5 | 13.5 | 50 | 4 | 9  | 723 | 9.5  | 6.8 | 0.03 |
| 236011      | 91.5 | 19.5 | 72 | 6 | 12 | 56  | 12.5 | 6.8 | 0.09 |

#### Bolt-On Stayfast Latch

- Manufactured in high grade machine steel
- Supplied in various sizes
- Finish: 8ZP

| PART NUMBER | 2 <b>.</b><br>2 <b>.</b> | W    | н  | T. 15 | D          | ×  | Y   | KGS  |
|-------------|--------------------------|------|----|-------|------------|----|-----|------|
| 236012      | 77                       | 12.5 | 50 | 4     | M8 x 1.25  | 20 | 6.8 | 0.03 |
| 236013      | 95                       | 12.5 | 50 | 4     | M8 x 1.25  | 38 | 6.8 | 0.04 |
| 236014      | 104                      | 19.5 | 72 | 6     | M12 x 1.75 | 25 | 6.8 | 0.09 |
| 236015      | 114                      | 19.5 | 72 | 6     | M12 x 1.75 | 34 | 6.8 | 0.10 |
| 236016      | 155                      | 19.5 | 72 | 6     | M12 x 1.75 | 76 | 6.8 | 0.12 |

#### Brewery Stayfast Latch

- Manufactured in high grade steel
- Supplied with cup-washer, spring retaining washer and nyloc nut
- Finish: ZYP

| PART NUMBER | L.  | W    | н  | Ī | D  | Hs  | x  | Y   | KGS  |
|-------------|-----|------|----|---|----|-----|----|-----|------|
| 236017      | 128 | 19.5 | 72 | 6 | 12 | :22 | 50 | 6.8 | 0.19 |