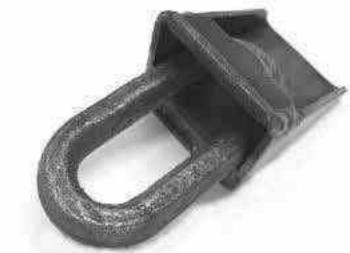

#### **Under-Floor Lashing Ring**

- Weld-in floor lashing ring
- Steel forged ring captive in a pressed steel body
- SWL: 2,5 Tonnes
- Finish: Natural

| ART NUMBER | L   | w  | н  | T  | D | Hs | x  | Y  | KGS  |
|------------|-----|----|----|----|---|----|----|----|------|
| 242053     | 162 | 90 | 65 | 68 | 4 | 55 | 25 | 15 | 0.88 |