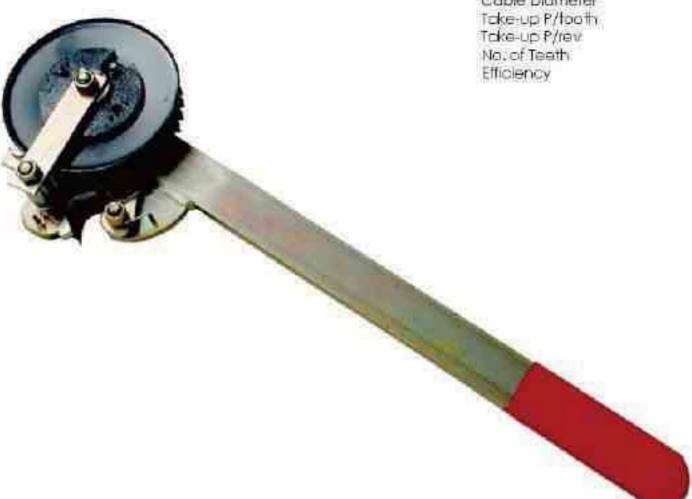

#### Handbrake Tensioner

- · One piece fabricated full body
- · Primarily right handed; left hand available on request
- Minimum maintenance required
- PVC sleeve fitted as standard
- Finish is 85 EN 12329:2000 BZP.
- Powder coating to BS4950

#### SPECIFICATION

#### **Product Reference Codes**

Right Hand 234003A

#### Lever Tensioner

550mm Lever Length Thickness 8mm Applied Finish BZP

#### **Base Mounting Detail**

Centres 115mm Pcd Hole Diameters 3x11mm Material Thickness 10mm BZP Applied Finish

#### **Drum Tensioner**

Diameter 70mm Applied Face 20mm **EPD Block** Applied Finish Cable Diameter 6-8mm Nom Take-up P/tooth 4mm Take-up P/rev 225mm 36 No, of Teeth 60%

| PART NUMBER | L   | W1  | W2  | н   | т | D  | E  | x  | Y   | KGS  |
|-------------|-----|-----|-----|-----|---|----|----|----|-----|------|
| 234003A     | 550 | 115 | 125 | 135 | 8 | 70 | 40 | 10 | 130 | 4.05 |