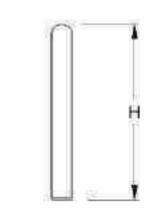

#### Weld-On Stayfast Latch

- Manufactured in high grade machine steel
- · Available in two sizes
- · Finish: BZP

| PART NUMBER | i i  | W    | H  | T | D  | Hs  | x    | Y   | KGS  |
|-------------|------|------|----|---|----|-----|------|-----|------|
| 236010      | 66.5 | 13.5 | 50 | 4 | 9  | 723 | 9.5  | 6.8 | 0.03 |
| 236011      | 91.5 | 19.5 | 72 | 6 | 12 | 56  | 12.5 | 6.8 | 0.09 |

#### Bolt-On Stayfast Latch

- Manufactured in high grade machine steel
- Supplied in various sizes
- Finish: 8ZP

| PART NUMBER | 2 <b>.</b><br>2 <b>.</b> | W    | н  | T. 15 | D          | ×  | Y   | KGS  |
|-------------|--------------------------|------|----|-------|------------|----|-----|------|
| 236012      | 77                       | 12.5 | 50 | 4     | M8 x 1.25  | 20 | 6.8 | 0.03 |
| 236013      | 95                       | 12.5 | 50 | 4     | M8 x 1.25  | 38 | 6.8 | 0.04 |
| 236014      | 104                      | 19.5 | 72 | 6     | M12 x 1.75 | 25 | 6.8 | 0.09 |
| 236015      | 114                      | 19.5 | 72 | 6     | M12 x 1.75 | 34 | 6.8 | 0.10 |
| 236016      | 155                      | 19.5 | 72 | 6     | M12 x 1.75 | 76 | 6.8 | 0.12 |

#### Brewery Stayfast Latch

- Manufactured in high grade steel
- Supplied with cup-washer, spring retaining washer and nyloc nut
- Finish: ZYP

| PART NUMBER | L.  | W    | н  | Ī | D  | Hs  | x  | Y   | KGS  |
|-------------|-----|------|----|---|----|-----|----|-----|------|
| 236017      | 128 | 19.5 | 72 | 6 | 12 | :22 | 50 | 6.8 | 0.19 |