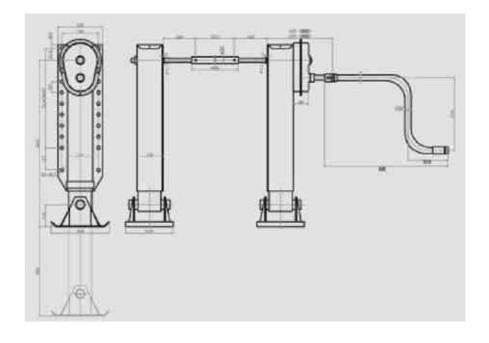

#### JLCL28000B SERIES LANDING GEAR

- Gearbox outside, double speed designed.
- Quality grease can bear hot and cold condition.
- Surface powder coating, delicate, rust-proof.
- Muti-type shoes available for different requirement.

| MODEL      | STATIC LOAD CAPACITY (T) | LIFING CAPACITY<br>(T) | HIGH GEAR<br>(mm) | LOW GEAR<br>(mm) | TRAVEL MAX (mm) | HEIGHT<br>(mm) | CRANK FORCE<br>(KG) | WEIGHT<br>(KG) |
|------------|--------------------------|------------------------|-------------------|------------------|-----------------|----------------|---------------------|----------------|
| JLCL25000B | 72                       | 25                     | 5.42              | 0.72             | 17" / 19"       | 792 / 842      | 25                  | 100            |
| JLCL28000B | 80                       | 28                     | 5.42              | 0.72             | 17" / 19"       | 792 / 842      | 25                  | 103            |
| JLCL30000B | 80                       | 30                     | 5.42              | 0.72             | 17" / 19"       | 792 / 842      | 25                  | 105            |