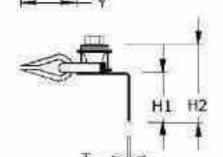

#### Plant-On Lock

- Heavy duty spring loaded overcentre lock
- Complete with catch plate
- · Overall depth of lock: 30mm
- . Finish: Lock BZP: Catch Self Colour

| PART NUMBER | L   | W   | н  | T | D | Hs | X  | Y  | Z  | KGS  |  |
|-------------|-----|-----|----|---|---|----|----|----|----|------|--|
| 243002      | 260 | 140 | 88 |   | - | 9  | 70 | 75 | 58 | 1.30 |  |

#### **Recessed Overcentre Lock**

- Surface mounted recessed lock
- · Complete with catch plate
- Recessed depth: 25mm
- Finish: Body BZP; Catch Self Colour

| PART NUMBER | L,  | w  | н   | T | D | Hs  | ×   | Y   | Z   | KGS  |
|-------------|-----|----|-----|---|---|-----|-----|-----|-----|------|
| 243003      | 330 | 38 | 120 | 2 |   | 5.5 | 138 | 100 | 266 | 1.70 |

#### Door Blade Assembly

- · Heavy duty 4 mm thick door hinge
- Nylon bushed
- . Complete with high tensile bolt and nyloc nut
- · Also available in stainless steel
- Finish: Zinc Plated

| 25          | -   |          | T. | 1 |    |      | 7   | 0   |    |      |  |
|-------------|-----|----------|----|---|----|------|-----|-----|----|------|--|
| PART NUMBER | L L | W        | н  | T | D  | Hs   | x   | Y   | Z  | KGS  |  |
| 243000      | 295 | <u> </u> | 90 | 4 | 38 | 10.5 | 130 | 285 | 63 | 1.22 |  |