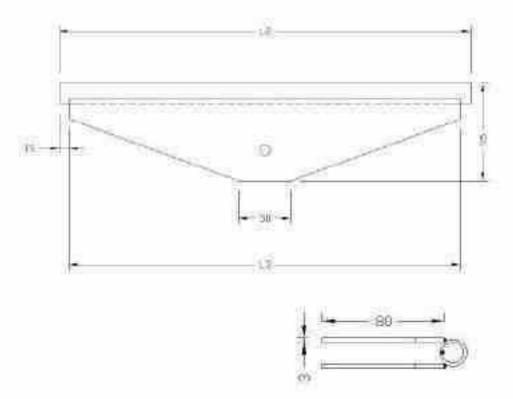

#### Triangular Lashing Ring with Plate

- Designed for welding to a vehicle chassis for load containment
- Long and short plate options
- SWL: I Tonne
- Finish: Ring Galvanised; Plate Natural

| PART NUMBER | L   | W  | н  | T | D    | Hs       | X | Y | KGS |
|-------------|-----|----|----|---|------|----------|---|---|-----|
| 242026      | 175 | 80 | 50 | 9 | 13.5 | (6)      | 8 |   | 0.7 |
| 242028      | 135 | 40 | 50 | 9 | 13.5 | <b>S</b> | 8 |   | 0.5 |