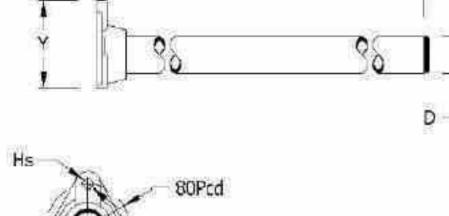

#### Wing Stay Tunnel Pressing

Manufactured in 1mm Zintec steel

Mounting pattern is 4 hole arrangement

| PART NUMBER | L   | W   | Н   | T | D  | Hs | X   | Y   | KGS  |
|-------------|-----|-----|-----|---|----|----|-----|-----|------|
| 233005      | 280 | 188 | 135 | 1 | 34 | 9  | 220 | 110 | 0.32 |
| 233034      | 280 | 185 | 135 | 1 | 42 | 9  | 220 | 110 | 0.35 |
| 233035      | 280 |     | 135 | 1 | 52 | 9  | 220 | 110 | 0.37 |
|             |     |     |     |   |    |    |     |     |      |

#### Wing Stay Backing Plate

- Manufactured in 1mm Zintec steel
- Mounting pattern is 4 or 6 hole arrangement depending upon overall length

Fax: 06-574-82815296

Finish: Zinc Spangled Galv

Tel:06-574-02015295/02015299