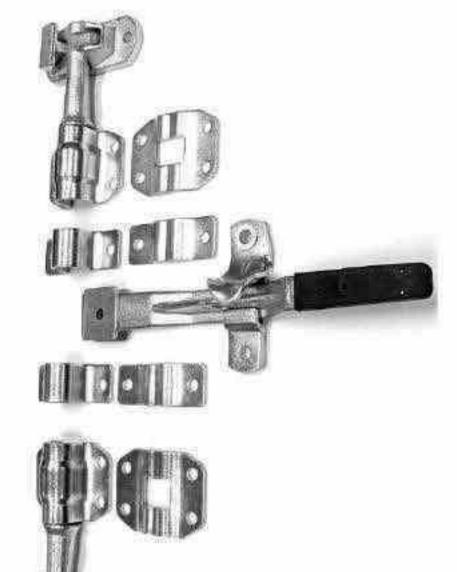

#### **Un-Bushed Door Gear Set**

- 20-27 mm suitability with good gather and anti-racking properties
- Cam and keepers are investment castings and are universal.
- Suitable for left and right handed doors
- Handle is forged
- . Comes with hub, catch retainer and spacer
- Finish; Zinc Plated BS EN 12329:2000

PART NUMBER 243001

Tel: 86-574-82815295/82815299

Web: jihardware: com

KGS 5.7

Fax: 86-574-82815296

Web: ilhardware com

180

E-mail: sales@jlbardanre.com

243006

IG-2