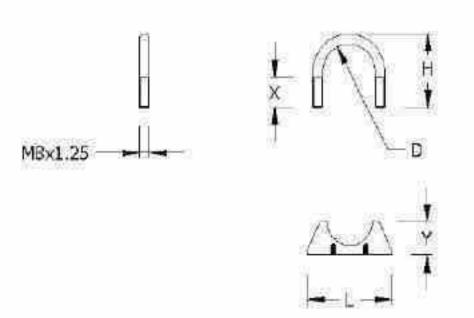

#### Spring Loaded Sword Pin

- . Supplied with 9 link zinc plated chain and tab washer

| PART NUMBER | L   | w   | Н   | D  | WORKING RANGE | KGS   |
|-------------|-----|-----|-----|----|---------------|-------|
| 236034      | 112 | (0) | *   | 10 | 25 - 35 mm    | 0.200 |
| 236005      | 122 | 2   | 2   | 10 | 35 - 50 mm    | 0.215 |
| 236004      | 148 | 183 | 8   | 12 | 45 - 65 mm    | 0.220 |
| 236006      | 176 | 127 | ម្ន | 16 | 55 - 76 mm    | 0.34  |

#### Shoot Bolt

- · Manufactured in mild steel
- · Supplied with plastic end cap
- · Three sizes are available
- Finish: BZP

| PART NUMBER | L   | w  | Н  | T | D  | Hs  | x  | Y  | KGS  |
|-------------|-----|----|----|---|----|-----|----|----|------|
| 236001      | 123 | 38 | 23 | 4 | 10 | 6.5 | 42 | 35 | 0.08 |
| 236000      | 150 | 40 | 88 | 4 | 12 | 6.5 | 45 | 38 | 0.09 |
| 236002      | 235 | 52 | 46 | 5 | 16 | 8   | 94 | 50 | 0.10 |

#### **BODY FIXINGS**

| PART NUMBER | L    | W  | н  | T   | D  | Hs  | X | Y        | KGS  |
|-------------|------|----|----|-----|----|-----|---|----------|------|
| 236003      | 57.5 | 14 | 42 | 9.5 | 11 | G#3 | 8 | <b>(</b> | 0.04 |
| 236009      | 57.5 | 14 | 42 | 9.5 | 11 | 365 | £ | 32       | 0.08 |

#### Round Cotter Pin

- Supplied complete with ring and 9 link chain
- Finish: Pin EPE; Chain BZP

| PART NUMBER | E   | W | Н | <b>T</b> S | D | Hs  | X | Y   | KGS  |
|-------------|-----|---|---|------------|---|-----|---|-----|------|
| 236007      | 108 |   | 5 | 3          | 8 | (2) | 8 | i i | 0.14 |

- Manufactured in mild steel
- Supplied with welded ring and 9 link chain
- · Finish: Self Colour

| PART NUMBER | L  | w    | н  | T | D    | Hs   | x | Y | KGS  |
|-------------|----|------|----|---|------|------|---|---|------|
| 236008      | 90 | 25.5 | 67 | 4 | 14,3 | (#3) | 2 | * | 0.12 |