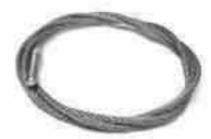

#### TIR Cable

- 6mm overall diameter cable EEC approved
- Maximum tensile strength: 180Kg/mm²
- Assembled to C&E EEC requirements
- Various lengths available

#### Cable End Set

· Sold as a kit

Part Number: 236024

| PART NUMBER | WORKING LENGTH mtr | END STYLE         | KGS  |
|-------------|--------------------|-------------------|------|
| 236019      | 30.4               | TIR fixing 2 ends | 1.52 |
| 236020      | 32.4               | TIR fixing 2 ends | 1.46 |
| 236021      | 34.4               | TIR fixing 2 ends | 1.82 |
| 236022      | 36.4               | TIR fixing 2 ends | 2.01 |
| 236023      | 40.4               | TIR fixing 2 ends | 2.02 |
| 236026      | 250                | None              | 12.5 |
| 236025      | 16.7               | TIR fixing 1 end  | 0.85 |
| 236027      | 500                | None              | 25.0 |

#### Security Cable

- · 6mm overall diameter cable
- Galvanised steel rope 7x7 construction
- Minimum failure strength 1770n/mm\*
- Outer clear PVC coating for protection
- Various lengths available
- Optional end eye styles available

| PART NUMBER | WORKING LENGTH mtr | END STYLE      | KGS  |  |
|-------------|--------------------|----------------|------|--|
| 236029      | 16.7               | Soft eye 1 end | 1.52 |  |
| 236030      | 34                 | Soft eye 1 end | 2.50 |  |
|             |                    |                |      |  |