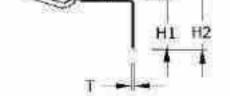

#### Plant-On Lock

- Heavy duty spring loaded overcentre lock
- Complete with catch plate
- · Overall depth of lock: 30mm
- . Finish: Lock BZP: Catch Self Colour

| PART NUMBER | L   | W   | н  | T | D | Hs | X  | Y  | Z  | KGS  |  |
|-------------|-----|-----|----|---|---|----|----|----|----|------|--|
| 243002      | 260 | 140 | 88 |   | - | 9  | 70 | 75 | 58 | 1.30 |  |

#### **Recessed Overcentre Lock**

- Surface mounted recessed lock
- · Complete with catch plate
- Recessed depth: 25mm
- Finish: Body BZP; Catch Self Colour

| PART NUMBER | L,  | w  | н   | T | D | Hs  | ×   | Y   | Z   | KGS  |
|-------------|-----|----|-----|---|---|-----|-----|-----|-----|------|
| 243003      | 330 | 38 | 120 | 2 |   | 5.5 | 138 | 100 | 266 | 1.70 |

#### Door Blade Assembly

- · Heavy duty 4 mm thick door hinge
- Nylon bushed
- . Complete with high tensile bolt and nyloc nut
- · Also available in stainless steel
- Finish: Zinc Plated

| 25          | -   |          | T. | 1 |    |      | 7   | 0   |    |      |  |
|-------------|-----|----------|----|---|----|------|-----|-----|----|------|--|
| PART NUMBER | L L | W        | н  | T | D  | Hs   | x   | Y   | Z  | KGS  |  |
| 243000      | 295 | <u> </u> | 90 | 4 | 38 | 10.5 | 130 | 285 | 63 | 1.22 |  |