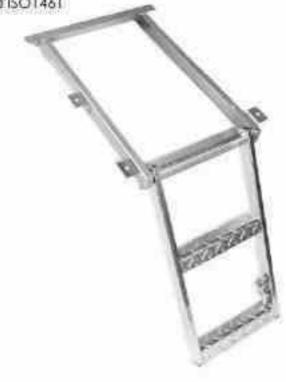

#### 2 Rung Pull-Out Step

- Manufactured in steel.
- Chequer plate treads
- Unique transit latch for secure stowage
- Under body fixing by means of 5 x 11mm holes
- Finish: Galvanised ISO1461

| PART NUMBER | L   | W   | н   | T   | D  | D1    | Hs      | x  | Y   | KGS |
|-------------|-----|-----|-----|-----|----|-------|---------|----|-----|-----|
| 237016G     | 600 | 355 | 515 | 545 | 45 | 10*15 | 390-400 | 50 | 185 | 6.6 |

#### 3 Rung Pull-Out Step

- Manufactured in steel
- Chequer plate treads
- Unique transit latch for secure stowage
- · Under body fixing by means of welding to vehicles chassis
- Finish; Galvanised ISO1461

| PART NUMBER | L   | w   | н   | T  | D  | Hs   | ×   | Y   | KGS |
|-------------|-----|-----|-----|----|----|------|-----|-----|-----|
| 237039G     | 700 | 330 | 600 | 38 | 45 | 1365 | 280 | - 3 | 6.6 |