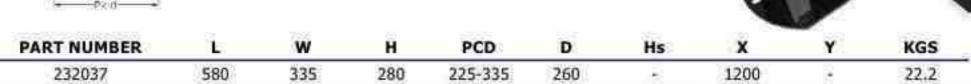

#### Side Mount Wheel Carrier

- . Suitable for trucks or trailers fitted with off-set rims
- Lifting bar has variable PCD 225-335 mm
- Finish: EPC Powder Black

| PART NUMBER | L   | w   | н   | PCD     | D  | Hs | x   | Y   | KGS  |
|-------------|-----|-----|-----|---------|----|----|-----|-----|------|
| 232035      | 450 | 145 | 150 | 225-335 | 14 | 70 | 226 | 316 | 11.0 |