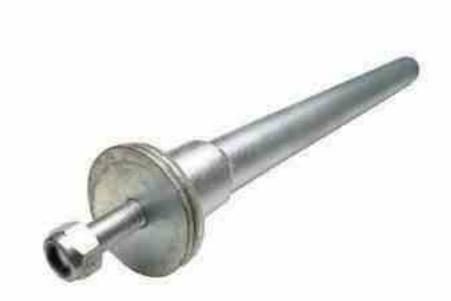

#### Weld-On Stayfast Latch

- Manufactured in high grade machine steel
- · Available in two sizes
- · Finish: BZP

| PART NUMBER | i i  | W    | H  | T | D  | Hs  | x    | Y   | KGS  |
|-------------|------|------|----|---|----|-----|------|-----|------|
| 236010      | 66.5 | 13.5 | 50 | 4 | 9  | 723 | 9.5  | 6.8 | 0.03 |
| 236011      | 91.5 | 19.5 | 72 | 6 | 12 | 56  | 12.5 | 6.8 | 0.09 |

#### Bolt-On Stayfast Latch

- Manufactured in high grade machine steel
- Supplied in various sizes
- Finish: 8ZP

| PART NUMBER | 2 <b>.</b><br>2 <b>.</b> | W    | н  | T. 15 | D          | ×  | Y   | KGS  |
|-------------|--------------------------|------|----|-------|------------|----|-----|------|
| 236012      | 77                       | 12.5 | 50 | 4     | M8 x 1.25  | 20 | 6.8 | 0.03 |
| 236013      | 95                       | 12.5 | 50 | 4     | M8 x 1.25  | 38 | 6.8 | 0.04 |
| 236014      | 104                      | 19.5 | 72 | 6     | M12 x 1.75 | 25 | 6.8 | 0.09 |
| 236015      | 114                      | 19.5 | 72 | 6     | M12 x 1.75 | 34 | 6.8 | 0.10 |
| 236016      | 155                      | 19.5 | 72 | 6     | M12 x 1.75 | 76 | 6.8 | 0.12 |

#### Brewery Stayfast Latch

- Manufactured in high grade steel
- Supplied with cup-washer, spring retaining washer and nyloc nut
- Finish: ZYP

| PART NUMBER | L.  | W    | н  | Ī | D  | Hs  | x  | Y   | KGS  |
|-------------|-----|------|----|---|----|-----|----|-----|------|
| 236017      | 128 | 19.5 | 72 | 6 | 12 | :22 | 50 | 6.8 | 0.19 |