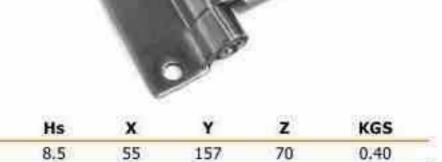

#### Door Blade Assembly

- · Heavy duty 4 mm thick door hinge
- Nylon bushed
- . Complete with high tensile bolt and nyloc nut
- · Also available in stainless steel
- Finish: Zinc Plated

| 25          | -   |          | T. | 1 |    |      | 7   | 0   |    |      |  |
|-------------|-----|----------|----|---|----|------|-----|-----|----|------|--|
| PART NUMBER | L L | W        | н  | T | D  | Hs   | x   | Y   | Z  | KGS  |  |
| 243000      | 295 | <u> </u> | 90 | 4 | 38 | 10.5 | 130 | 285 | 63 | 1.22 |  |