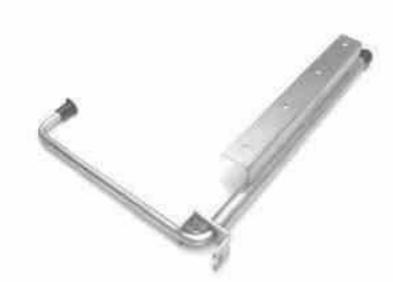

#### **Spring Loaded Retainer**

- Manufactured in ERW steel tube
- Supplied with rubber door buffer
- · Primarily left handed, but can be used either way
- · Finish: BZP

| PART NUMBER | L   | w   | H   | Ex  | D  | Hs | X   | Y  | KGS |
|-------------|-----|-----|-----|-----|----|----|-----|----|-----|
| 235006      | 510 | 340 | 350 | 200 | 40 | 9  | 100 | 25 | 2,5 |