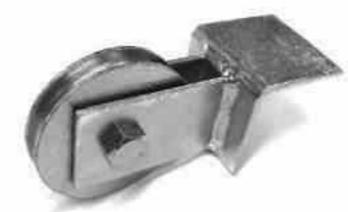

#### Weld-On Stayfast Latch

- Manufactured in high grade machine steel
- · Available in two sizes
- · Finish: BZP

| PART NUMBER | i i  | W    | H  | T | D  | Hs  | x    | Y   | KGS  |
|-------------|------|------|----|---|----|-----|------|-----|------|
| 236010      | 66.5 | 13.5 | 50 | 4 | 9  | 723 | 9.5  | 6.8 | 0.03 |
| 236011      | 91.5 | 19.5 | 72 | 6 | 12 | 56  | 12.5 | 6.8 | 0.09 |

#### Bolt-On Stayfast Latch

- Manufactured in high grade machine steel
- Supplied in various sizes
- Finish: 8ZP

| PART NUMBER | 2 <b>.</b><br>2 <b>.</b> | W    | н  | T. 15 | D          | ×  | Y   | KGS  |
|-------------|--------------------------|------|----|-------|------------|----|-----|------|
| 236012      | 77                       | 12.5 | 50 | 4     | M8 x 1.25  | 20 | 6.8 | 0.03 |
| 236013      | 95                       | 12.5 | 50 | 4     | M8 x 1.25  | 38 | 6.8 | 0.04 |
| 236014      | 104                      | 19.5 | 72 | 6     | M12 x 1.75 | 25 | 6.8 | 0.09 |
| 236015      | 114                      | 19.5 | 72 | 6     | M12 x 1.75 | 34 | 6.8 | 0.10 |
| 236016      | 155                      | 19.5 | 72 | 6     | M12 x 1.75 | 76 | 6.8 | 0.12 |

#### Brewery Stayfast Latch

- Manufactured in high grade steel
- Supplied with cup-washer, spring retaining washer and nyloc nut
- Finish: ZYP

| PART NUMBER | L.  | W    | н  | Ī | D  | Hs  | x  | Y   | KGS  |
|-------------|-----|------|----|---|----|-----|----|-----|------|
| 236017      | 128 | 19.5 | 72 | 6 | 12 | :22 | 50 | 6.8 | 0.19 |