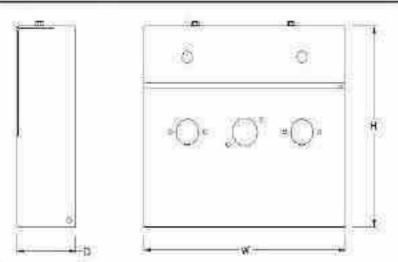

#### Slim-Line 3 Line Coupling Box

- Manufactured in 2mm thick steel
- Features 24n-24s and ISO 7638 ABS-EBS cut-outs
- Hinged front panel plate with check chain
- Finish: Zinc Plated

| PART NUMBER | L | W   | H   | T | D   | Hs   | X   | Y  | KGS |
|-------------|---|-----|-----|---|-----|------|-----|----|-----|
| 231019      |   | 604 | 200 | 3 | 120 | (40) | - 6 | 85 | 5.5 |

#### High-Mount 3 Line Coupling Box

- · Manufactured in 2mm thick steel
- Features 24n-24s and ISO 7638 ABS-EBS out-outs
- Lower removable cable entry cover
- · Finish: Zinc Plated

| PART NUMBER | L | W   | Н   | _10 | D  | Hs  | X   | Y  | KGS |  |
|-------------|---|-----|-----|-----|----|-----|-----|----|-----|--|
| 231001      |   | 345 | 500 |     | 90 | 329 | 420 | 40 | 4.3 |  |

#### Mid-Mount 2 Line Coupling Box

- · Manufactured in 2mm thick steel
- Features 24n-24s and ISO 7638 ABS-EBS cut-outs
- Hinged panel plate with check chain
- Finish: Zinc Plated

| PART NUMBER | L   | w   | H   | T | D   | Hs  | ×  | Y | KGS |
|-------------|-----|-----|-----|---|-----|-----|----|---|-----|
| 231025      | 790 | 450 | 390 | * | 130 | 100 | ž. | 2 | 7.2 |