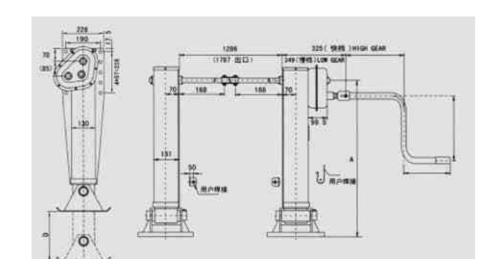

#### JLCL28000C SERIES LANDING GEAR

- Double speed designed.
- Lead screw is rolled forming with extra-duty feature steel.
- Quality grease can bear hot and cold condition.
- Gears are quality forging instead of weak casting.
- Surface powder coating, delicate, Water-proof and Rust-proof.
- Quality control system guarantee best quality.
- Static load, lift test and drop test accord with ABS specifi cation

| MODEL      | STATIC LOAD CAPACITY (T) | LIFING CAPACITY<br>(T) | HIGH GEAR<br>(mm) | LOW GEAR<br>(mm) | TRAVEL MAX<br>(mm) | HEIGHT<br>(mm) | CRANK FORCE<br>(KG) | WEIGHT<br>(KG) |
|------------|--------------------------|------------------------|-------------------|------------------|--------------------|----------------|---------------------|----------------|
| JLCL25000C | 70                       | 25                     | 5.42              | 0.72             | 17" / 19"          | 780 / 830      | 25                  | 98             |
| JLCL28000C | 80                       | 28                     | 5.42              | 0.72             | 17" / 19"          | 780 / 830      | 25                  | 100            |
| JLCL30000C | 80                       | 30                     | 5.42              | 0.72             | 17" / 19"          | 780 / 830      | 25                  | 102            |