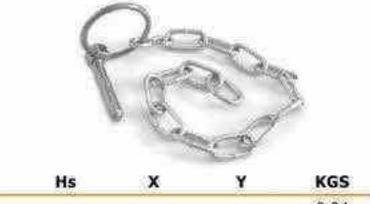

#### **BODY FIXINGS**

| PART NUMBER | L    | W  | н  | T   | D  | Hs  | X | Y        | KGS  |
|-------------|------|----|----|-----|----|-----|---|----------|------|
| 236003      | 57.5 | 14 | 42 | 9.5 | 11 | G#3 | 8 | <b>(</b> | 0.04 |
| 236009      | 57.5 | 14 | 42 | 9.5 | 11 | 365 | £ | 32       | 0.08 |

#### **BODY FIXINGS**

Chain Length