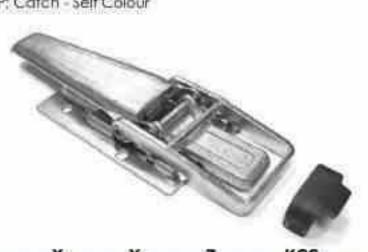

#### Plant-On Lock

- Heavy duty spring loaded overcentre lock
- Complete with catch plate
- · Overall depth of lock: 30mm
- . Finish: Lock BZP: Catch Self Colour

| PART NUMBER | L   | W   | н  | T | D | Hs | X  | Y  | Z  | KGS  |  |
|-------------|-----|-----|----|---|---|----|----|----|----|------|--|
| 243002      | 260 | 140 | 88 |   | - | 9  | 70 | 75 | 58 | 1.30 |  |