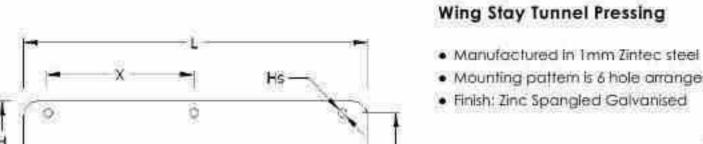

#### Wing Stay Tunnel Pressing

Manufactured in 1mm Zintec steel

Mounting pattern is 4 hole arrangement

| PART NUMBER | L   | W   | Н   | T | D  | Hs | X   | Y   | KGS  |
|-------------|-----|-----|-----|---|----|----|-----|-----|------|
| 233005      | 280 | 188 | 135 | 1 | 34 | 9  | 220 | 110 | 0.32 |
| 233034      | 280 | 185 | 135 | 1 | 42 | 9  | 220 | 110 | 0.35 |
| 233035      | 280 |     | 135 | 1 | 52 | 9  | 220 | 110 | 0.37 |
|             |     |     |     |   |    |    |     |     |      |