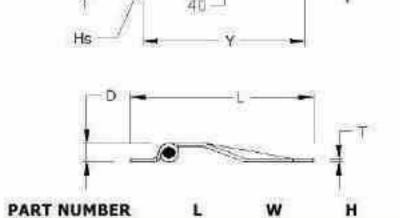

#### Weld-On Stayfast Latch

- Manufactured in high grade machine steel
- · Available in two sizes
- · Finish: BZP

| PART NUMBER | i i  | W    | H  | T | D  | Hs  | x    | Y   | KGS  |
|-------------|------|------|----|---|----|-----|------|-----|------|
| 236010      | 66.5 | 13.5 | 50 | 4 | 9  | 723 | 9.5  | 6.8 | 0.03 |
| 236011      | 91.5 | 19.5 | 72 | 6 | 12 | 56  | 12.5 | 6.8 | 0.09 |

#### Bolt-On Stayfast Latch

- Manufactured in high grade machine steel
- Supplied in various sizes
- Finish: 8ZP

| PART NUMBER | 2 <b>.</b><br>2 <b>.</b> | W    | н  | T. 15 | D          | ×  | Y   | KGS  |
|-------------|--------------------------|------|----|-------|------------|----|-----|------|
| 236012      | 77                       | 12.5 | 50 | 4     | M8 x 1.25  | 20 | 6.8 | 0.03 |
| 236013      | 95                       | 12.5 | 50 | 4     | M8 x 1.25  | 38 | 6.8 | 0.04 |
| 236014      | 104                      | 19.5 | 72 | 6     | M12 x 1.75 | 25 | 6.8 | 0.09 |
| 236015      | 114                      | 19.5 | 72 | 6     | M12 x 1.75 | 34 | 6.8 | 0.10 |
| 236016      | 155                      | 19.5 | 72 | 6     | M12 x 1.75 | 76 | 6.8 | 0.12 |

#### Brewery Stayfast Latch

- Manufactured in high grade steel
- Supplied with cup-washer, spring retaining washer and nyloc nut
- Finish: ZYP

| PART NUMBER | L.  | W    | н  | Ī | D  | Hs  | x  | Y   | KGS  |
|-------------|-----|------|----|---|----|-----|----|-----|------|
| 236017      | 128 | 19.5 | 72 | 6 | 12 | :22 | 50 | 6.8 | 0.19 |