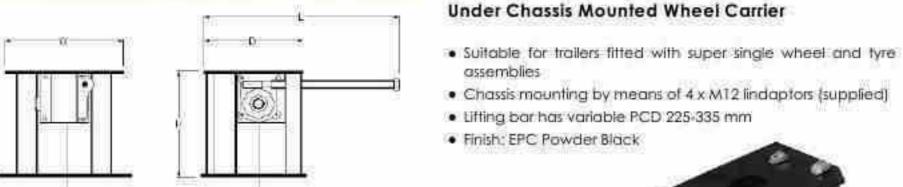

#### Side Mount Wheel Carrier

- . Suitable for trucks or trailers fitted with off-set rims
- Lifting bar has variable PCD 225-335 mm
- Finish: EPC Powder Black

| PART NUMBER | L   | w   | н   | PCD     | D  | Hs | x   | Y   | KGS  |
|-------------|-----|-----|-----|---------|----|----|-----|-----|------|
| 232035      | 450 | 145 | 150 | 225-335 | 14 | 70 | 226 | 316 | 11.0 |