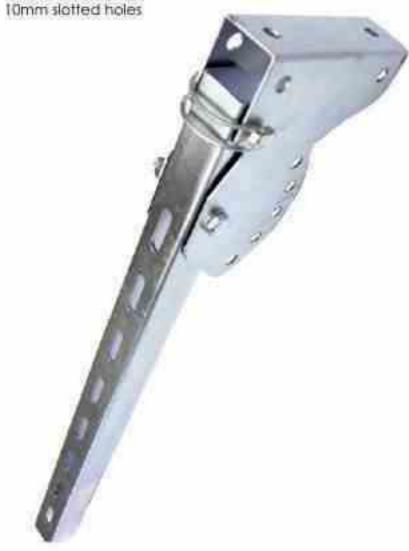

#### SIDE GUARD LEGS

Hinge-Up Side Guard Leg

- Suitable for trucks or trailers
- · For under-body mounting
- · Variable lift and pin options
- Zinc plated to BS EN 12329:2000
- Galvanised and Stainless options available
- Fixing kit supplied with Type 'A' version
- · Front mounting channel for lateral rails is pre-punched with

Type 'A' Head Supplied with removable security lock pin with 'R' clip and PVC rope

Type 'B' Head Supplied with removable security cotter pin

| PART NUMBER | HEAD | L   | W  | H1  | T   | Hs   | A   | В  | X  | Y  | Z  | KGS  |
|-------------|------|-----|----|-----|-----|------|-----|----|----|----|----|------|
| 233064      | В    | 150 | 40 | 460 | 2.5 | 12.5 | 110 | 40 | 45 | 10 | 30 | 1.92 |
| 233066      | В    | 150 | 40 | 720 | 2.5 | 12.5 | 110 | 40 | 45 | 10 | 30 | 2.45 |
| 233067      | A    | 150 | 50 | 740 | 3   | 12.5 | 110 | 30 | 23 | 10 | 50 | 3.50 |
| 233068      | A    | 150 | 50 | 800 | 3   | 12.5 | 110 | 30 | 23 | 10 | 50 | 3.68 |