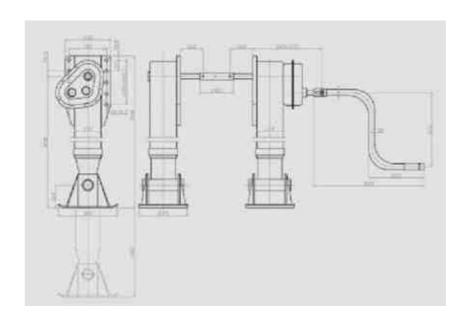

#### **JLCL28000A SERIES LANDING GEAR**

- Gearbox inside,double speed designed.
- Lead screw is rolled forming with extra-duty feature steel.
- Quality grease can bear hot and cold condition.
- Surface powder coating, delicate, Water-prood and Rust-proof.
- Static load, lift test and drop test accord with ABS.

| MODEL      | STATIC LOAD CAPACITY (T) | LIFING CAPACITY<br>(T) | HIGH GEAR<br>(mm) | LOW GEAR<br>(mm) | TRAVEL MAX<br>(mm) | HEIGHT<br>(mm) | CRANK FORCE<br>(KG) | WEIGHT<br>(KG) |
|------------|--------------------------|------------------------|-------------------|------------------|--------------------|----------------|---------------------|----------------|
| JLCL25000A | 70                       | 25                     | 7.5               | 0.84             | 17" / 19"          | 780 / 830      | 25                  | 98             |
| JLCL28000A | 80                       | 28                     | 7.5               | 0.84             | 17" / 19"          | 780 / 830      | 25                  | 100            |
| JLCL30000A | 80                       | 30                     | 7.5               | 0.84             | 17" / 19"          | 780 / 830      | 25                  | 102            |