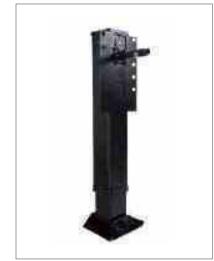

#### JLCL28000C SERIES LANDING GEAR

- Double speed designed.
- Lead screw is rolled forming with extra-duty feature steel.
- Quality grease can bear hot and cold condition.
- Gears are quality forging instead of weak casting.
- Surface powder coating, delicate, Water-proof and Rust-proof.
- Quality control system guarantee best quality.
- Static load, lift test and drop test accord with ABS specifi cation

| MODEL      | STATIC LOAD CAPACITY (T) | LIFING CAPACITY<br>(T) | HIGH GEAR<br>(mm) | LOW GEAR<br>(mm) | TRAVEL MAX<br>(mm) | HEIGHT<br>(mm) | CRANK FORCE<br>(KG) | WEIGHT<br>(KG) |
|------------|--------------------------|------------------------|-------------------|------------------|--------------------|----------------|---------------------|----------------|
| JLCL25000C | 70                       | 25                     | 5.42              | 0.72             | 17" / 19"          | 780 / 830      | 25                  | 98             |
| JLCL28000C | 80                       | 28                     | 5.42              | 0.72             | 17" / 19"          | 780 / 830      | 25                  | 100            |
| JLCL30000C | 80                       | 30                     | 5.42              | 0.72             | 17" / 19"          | 780 / 830      | 25                  | 102            |