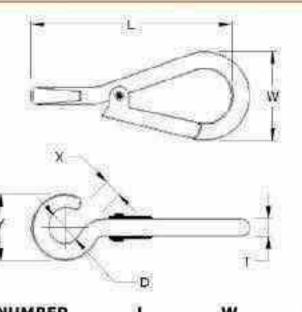

#### Spring Hook To Crue

- Steel formed hooks
- · Sprung safety catch
- Supplied loose or in boxed quantities
- Finish: BZP

| PART NUMBER | L   | w  | Н     | T   | D  | Hs     | X | Y  | KGS   |
|-------------|-----|----|-------|-----|----|--------|---|----|-------|
| 239003      | 50  | 25 | 20    | 6   | 9  | 6.86   | 4 | 20 | 0.025 |
| 239004      | 63  | 32 | : 1 m | 7   | 10 | 143    | 5 | 23 | 0.040 |
| 239005      | 75  | 36 | *     | 8   | 12 | (20th) | 6 | 26 | 0.075 |
| 239006      | 88  | 40 | *     | 9.5 | 14 | 365    | 7 | 30 | 0.095 |
| 239007      | 102 | 45 | *     | 10  | 16 | 825    | 8 | 34 | 0.120 |

#### Spring Hook with Chain

- Hook assemblies supplied with welded chain
- Various end fixings available (ask for details)
- Typical chain construction is 3x21mm
- With a mass of 0.165 kgs/mtr
- Finish: BZP

|   | PART NUMBER | HOOK SIZE mm | CHAIN LINKS | CHAIN LENGTH mm | х  | KGS   |
|---|-------------|--------------|-------------|-----------------|----|-------|
| 1 | 239008      | 63           | 9           | 180             | 21 | 0.029 |
|   | 239009      | 75           | 9           | 180             | 21 | 0.044 |
|   | 239010      | 75           | 14          | 285             | 21 | 0.090 |
|   | 239011      | 88           | 14          | 285             | 21 | 0.124 |
|   | 239012      | 102          | 14          | 285             | 21 | 0.126 |