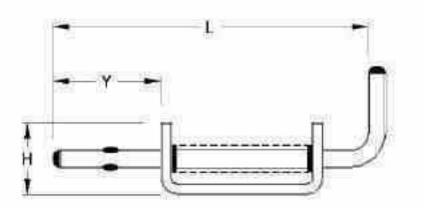

#### Spring Hook with Chain

- Hook assemblies supplied with welded chain
- Various end fixings available (ask for details)
- Typical chain construction is 3x21mm
- With a mass of 0.165 kgs/mtr
- Finish: BZP

|   | PART NUMBER | HOOK SIZE mm | CHAIN LINKS | CHAIN LENGTH mm | х  | KGS   |
|---|-------------|--------------|-------------|-----------------|----|-------|
| 1 | 239008      | 63           | 9           | 180             | 21 | 0.029 |
|   | 239009      | 75           | 9           | 180             | 21 | 0.044 |
|   | 239010      | 75           | 14          | 285             | 21 | 0.090 |
|   | 239011      | 88           | 14          | 285             | 21 | 0.124 |
|   | 239012      | 102          | 14          | 285             | 21 | 0.126 |