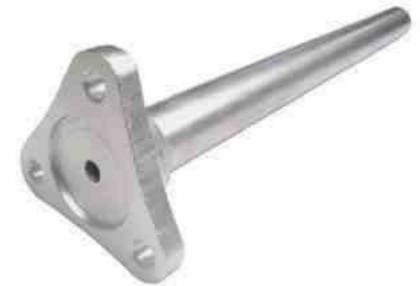

#### Wing Stay Tunnel Pressing

Manufactured in 1mm Zintec steel

Mounting pattern is 4 hole arrangement

| PART NUMBER | L   | W   | Н   | T | D  | Hs | X   | Y   | KGS  |
|-------------|-----|-----|-----|---|----|----|-----|-----|------|
| 233005      | 280 | 188 | 135 | 1 | 34 | 9  | 220 | 110 | 0.32 |
| 233034      | 280 | 185 | 135 | 1 | 42 | 9  | 220 | 110 | 0.35 |
| 233035      | 280 |     | 135 | 1 | 52 | 9  | 220 | 110 | 0.37 |
|             |     |     |     |   |    |    |     |     |      |