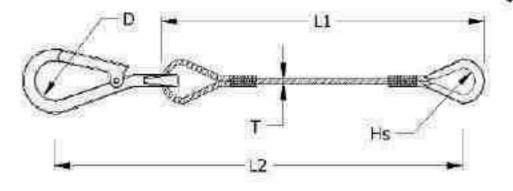

#### **PVC Covered Cable Retainer**

- 3mm galvanised cable
- . PVC overlay in black or clear prefix with the letter B or C to denate your choice (e.g. C235000)
- 75mm hook fitted as standard
- · Various end fixings available (ask for details)

| PART NUMBER | L1  | L2  | н   | T | D  | Hs | x  | Y   | KGS  |
|-------------|-----|-----|-----|---|----|----|----|-----|------|
| 235000      | 250 | 320 | 19  | 5 | 20 | 15 | 2  |     | 0.08 |
| 235001      | 300 | 370 | 127 | 5 | 20 | 15 | *  | 500 | 0.09 |
| 235002      | 350 | 420 |     | 5 | 20 | 15 | 26 | 200 | 0.09 |
| 235003      | 400 | 470 | 127 | 5 | 20 | 15 | *  | 500 | 0.10 |
| 235005      | 450 | 520 | 24  | 5 | 20 | 15 | 2  | 9   | 0.11 |