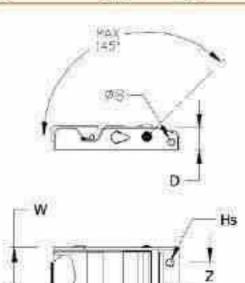

#### Overcentre Buckle 50mm Webbing

- Basic pressed buckle manufactured in mild steel or polished.
- Rated working load & finish:
  - 242036; 800 kgs Mild Steel BZP to BS EN 12329;2000
  - 242035-52: 900 kgs Stainless Polished 304 Grade

| PART NUMBER | L   | W  | н   | Т | D  | Hs | X   | Y  | Z  | KGS   |
|-------------|-----|----|-----|---|----|----|-----|----|----|-------|
| 242035      | 180 | 64 | (3) | 2 | 22 | 7  | 130 | 54 | 28 | 0.225 |
| 242036      | 180 | 64 | •   | 2 | 22 | 7  | 130 | 54 | 28 | 0.235 |
| 242052      | 155 | 64 | 20  | 2 | 22 | Z  | 115 | 54 | 28 | 0.213 |