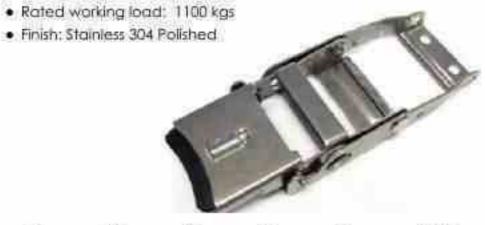

#### Pozi-Plas Overcentre Buckle 50mm Webbing

- Steel pressed body
- · Over-centre tensioning
- Unique high density plastic locking mechanism
- Rated working load: 1100 kgs

| PART NUMBER | Ł   | w  | ** | T | D  | Hs | x   | Y  | Z  | KGS   |
|-------------|-----|----|----|---|----|----|-----|----|----|-------|
| 242050      | 180 | 65 | -  | 2 | 22 | 7  | 140 | 56 | 28 | 0.238 |