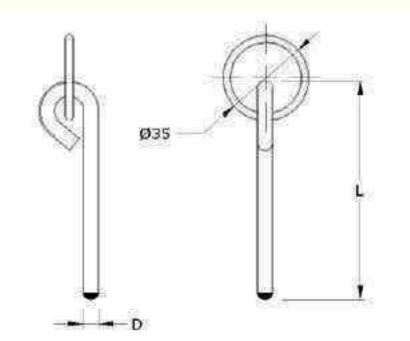

#### Round Cotter Pin

- Supplied complete with ring and 9 link chain
- Finish: Pin EPE; Chain BZP

| PART NUMBER | E   | W | Н | <b>T</b> S | D | Hs  | X | Y   | KGS  |
|-------------|-----|---|---|------------|---|-----|---|-----|------|
| 236007      | 108 |   | 5 | 3          | 8 | (2) | 8 | i i | 0.14 |

- Manufactured in mild steel
- Supplied with welded ring and 9 link chain
- · Finish: Self Colour

| PART NUMBER | L  | w    | н  | T | D    | Hs   | x | Y | KGS  |
|-------------|----|------|----|---|------|------|---|---|------|
| 236008      | 90 | 25.5 | 67 | 4 | 14,3 | (#3) | 2 | * | 0.12 |