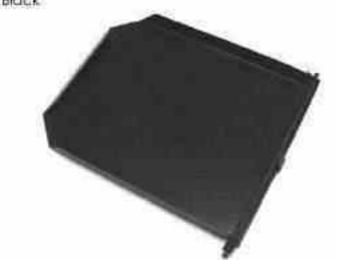

#### **UK Long Number Plate Holder**

- Spring loaded plate holder
- Designed for car type long number plates
- · Supplied with fixing holes
- Finish: EPC Powder Black

| PART NUMBER | Ŀ | W   | н   | T  | D  | Hs  | X   | Y | KGS  |
|-------------|---|-----|-----|----|----|-----|-----|---|------|
| 248001      | 3 | 525 | 125 | -3 | 30 | 300 | 110 | - | 0.88 |

#### Commercial Square Number Plate Holder

- · Spring loaded truck or trailer number plate holder
- Supplied blank no fixing holes
- . Finish: EPC Powder Black

| Gif |      |
|-----|------|
|     | 0    |
|     | 1911 |

| PART NUMBER | L  | W   | Н   | T | D  | Hs  | X | Y   | KGS  |
|-------------|----|-----|-----|---|----|-----|---|-----|------|
| 248002      | æ( | 290 | 250 |   | 30 | 100 | * | 8 - | 1.10 |

#### **UK Square Number Plate Holder**

- · Spring loaded plate holder
- Suitable for commercial type number plates
- · Supplied with fixing holes

Finish: EPC Powder Black

PART NUMBER KGS 32 248004 295 260 35 114 0.75