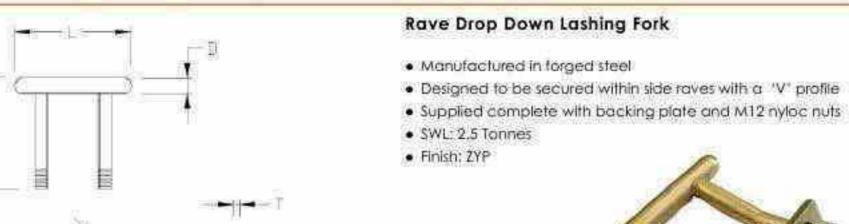

#### **Bottom Strap with Rave Hook**

- Polyester webbing 50mm width
- . BDMS bar 10mm diameter.
- Plated to BS EN 12329:2000
- · Working length 860mm
- Non-standard options available

| 242007                                                                                                                                                                                                                                                                                                                                                                                                                                                                                                                                                                                                                                                                                                                                                                                                                                                                                                                                                                                                                                                                                                                                                                                                                                                                                                                                                                                                                                                                                                                                                                                                                                                                                                                                                                                                                                                                                                                                                                                                                                                                                                                         | 860 | 50      |  |
|--------------------------------------------------------------------------------------------------------------------------------------------------------------------------------------------------------------------------------------------------------------------------------------------------------------------------------------------------------------------------------------------------------------------------------------------------------------------------------------------------------------------------------------------------------------------------------------------------------------------------------------------------------------------------------------------------------------------------------------------------------------------------------------------------------------------------------------------------------------------------------------------------------------------------------------------------------------------------------------------------------------------------------------------------------------------------------------------------------------------------------------------------------------------------------------------------------------------------------------------------------------------------------------------------------------------------------------------------------------------------------------------------------------------------------------------------------------------------------------------------------------------------------------------------------------------------------------------------------------------------------------------------------------------------------------------------------------------------------------------------------------------------------------------------------------------------------------------------------------------------------------------------------------------------------------------------------------------------------------------------------------------------------------------------------------------------------------------------------------------------------|-----|---------|--|
|                                                                                                                                                                                                                                                                                                                                                                                                                                                                                                                                                                                                                                                                                                                                                                                                                                                                                                                                                                                                                                                                                                                                                                                                                                                                                                                                                                                                                                                                                                                                                                                                                                                                                                                                                                                                                                                                                                                                                                                                                                                                                                                                |     | a       |  |
| 200                                                                                                                                                                                                                                                                                                                                                                                                                                                                                                                                                                                                                                                                                                                                                                                                                                                                                                                                                                                                                                                                                                                                                                                                                                                                                                                                                                                                                                                                                                                                                                                                                                                                                                                                                                                                                                                                                                                                                                                                                                                                                                                            | A.  |         |  |
|                                                                                                                                                                                                                                                                                                                                                                                                                                                                                                                                                                                                                                                                                                                                                                                                                                                                                                                                                                                                                                                                                                                                                                                                                                                                                                                                                                                                                                                                                                                                                                                                                                                                                                                                                                                                                                                                                                                                                                                                                                                                                                                                |     | and and |  |
| A STATE OF THE PARTY OF THE PAR |     |         |  |

#### Internal Strap with Rave Hook & Snap Hook

- · Polyester webbing 50mm width
- Assembly supplied with overcentre buckle, rave hook and snap.

KGS 0.195

KGS

0.13

Z

- Zinc plated parts to 8\$ EN 12329:2000
- Working length adjustable max 4.88 mtrs
- Non-standard options available