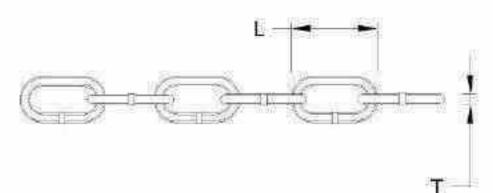

## Spring Hook with Chain

- Hook assemblies supplied with welded chain
- Various end fixings available (ask for details)
- Typical chain construction is 3x21mm
- With a mass of 0.165 kgs/mtr
- Finish: BZP



|   | PART NUMBER | HOOK SIZE mm | CHAIN LINKS | CHAIN LENGTH mm | х  | KGS   |
|---|-------------|--------------|-------------|-----------------|----|-------|
| 1 | 239008      | 63           | 9           | 180             | 21 | 0.029 |
|   | 239009      | 75           | 9           | 180             | 21 | 0.044 |
|   | 239010      | 75           | 14          | 285             | 21 | 0.090 |
|   | 239011      | 88           | 14          | 285             | 21 | 0.124 |
|   | 239012      | 102          | 14          | 285             | 21 | 0.126 |

#### Mild Steel Welded Chain



Hook

- Supplied in metres
- Test loaded
- Uncertified
- · Finish: BZP

ified : BZP

Larger hooks have 2 links substituted with a consumer hook

| PART NUMBER | L   | w | н        | T  | D | Hs  | X | Y  | KGS  |
|-------------|-----|---|----------|----|---|-----|---|----|------|
| 239019      | 529 |   | <b>1</b> | 34 | 2 | 546 | £ | 22 | 0.04 |

IA-4

Tel:86-574-62815295/82815299
Web:jlhardware.com

Fax: 86-574-82815296

E-mail: nules@jlhardmre.com



#### BODY FIXINGS



#### Quick Link

- Manufactured in tensile steel
- Also available in pair and delta options
- Finish: BZP



| PART NUMBER | L   | W  | H | T | D  | Hs    | X  | Y | KGS   |
|-------------|-----|----|---|---|----|-------|----|---|-------|
| 239013      | 70  | 15 | ŝ |   | 10 | 117-1 | 12 | 8 | 0.125 |
| 239014      |