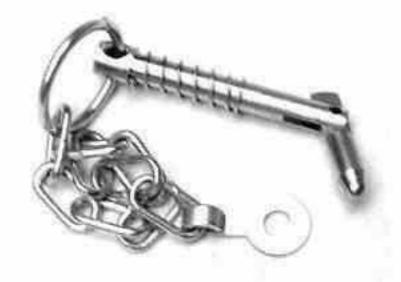

#### Round Cotter Pin

- Supplied complete with ring and 9 link chain
- Finish: Pin EPE; Chain BZP

| PART NUMBER | E   | W | Н | <b>T</b> S | D | Hs  | X | Y   | KGS  |
|-------------|-----|---|---|------------|---|-----|---|-----|------|
| 236007      | 108 |   | 5 | 3          | 8 | (2) | 8 | i i | 0.14 |