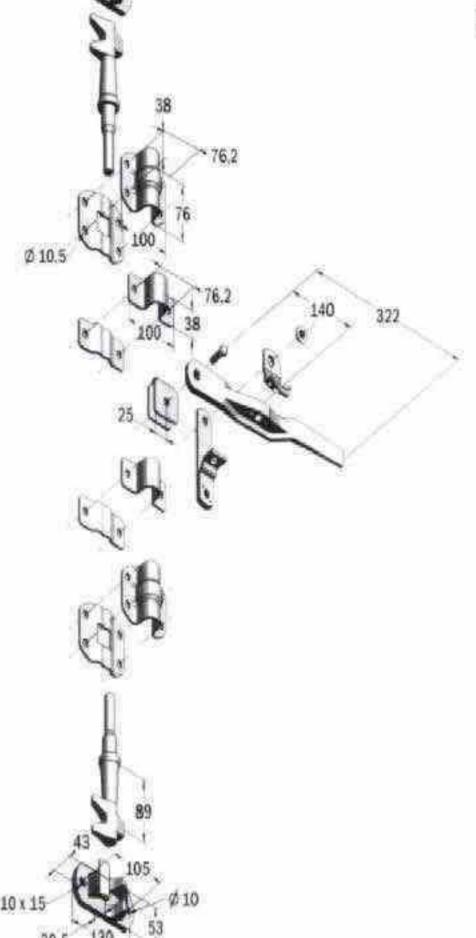

#### **Un-Bushed Door Gear Set**

- 20-27 mm suitability with good gather and anti-racking properties
- Cam and keepers are investment castings and are universal.
- Suitable for left and right handed doors
- Handle is forged
- . Comes with hub, catch retainer and spacer
- Finish; Zinc Plated BS EN 12329:2000

PART NUMBER 243001

Tel: 86-574-82815295/82815299

Web: jihardware: com

KGS 5.7

Fax: 86-574-82815296

Web: ilhardware com

180

E-mail: sales@jlbardanre.com

243006

IG-2