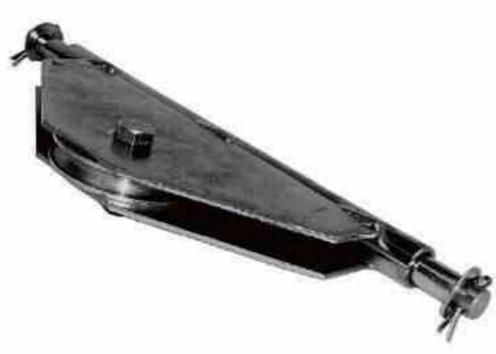

#### Ferry Shackle 'C' Type

- Manufactured in lorged steel
- Designed for chassis lashing
- · SWL:
- 20 mm dia = 1.25 Tannes
- 23 mm dia = 2,25 Tonnes
- 26 mm dia = 3.25 Tonnes
- · Finish: Natural

| PART NUMBER | L  | w        | Н   | T  | D  | Hs   | X  | Y | KGS  |
|-------------|----|----------|-----|----|----|------|----|---|------|
| 233043      | 75 | 92       | 135 | 10 | 20 | 0.00 | 38 |   | 1.35 |
| 233060      | 75 | <u> </u> | 150 | 12 | 23 | 6    | 43 | 8 | 1.90 |
| 233061      | 75 | #1       | 165 | 15 | 26 | 365  | 48 | 2 | 2.20 |

#### Ferry Shackle 'P' Type

- Manufactured in forged steel
- Designed for chassis lashing
- SWL:
  - 20 mm dia = 1.25 Tonnes
  - 23 mm dia = 2.25 Tonnes
  - 26 mm dia = 3.25 Tonnes
- Finish: Natural

| PART NUMBER | L  | W  | H   | T  | D  | Hs  | x   | Y | KGS  |
|-------------|----|----|-----|----|----|-----|-----|---|------|
| 233058      | 75 | 38 | 135 | 10 | 20 |     | 120 | * | 1.42 |
| 233062      | 75 | 44 | 150 | 12 | 23 |     | 120 | 8 | 1.96 |
| 233063      | 75 | 52 | 165 | 15 | 26 | 393 | 120 | * | 2.26 |