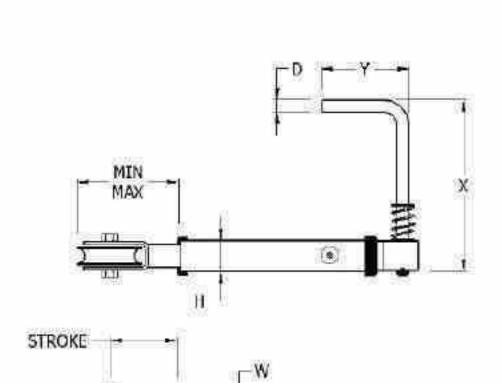

#### **European Tensioner**

- Hollow box tube development
- Universally handed
- Minimum maintenance required
- Grease nipple to main body
- · Manual apply and release for added security
- Meets with TUV approval
- Adjustable handle positioning
- Powder coated to 8\$4950

#### SPECIFICATION

#### Product Reference Code

Tensioner Assembly 234010

#### Rotary Handle

Handle Length 210mm Handle Crank 115mm Handle Diameter 16mm 360° Rotation

#### **Tensioner Body**

Development 60x40x3mm Overall Length 245mm Cable Wheel Dia 85mm Cable Diameter 6-8mm Rotations to Extend 49 Captive Thread MIG Efficiency

| PART NUMBER | L1  | w  | н  | R  | D  | STROKE | MIN/MAX | X   | Y   | KGS  |
|-------------|-----|----|----|----|----|--------|---------|-----|-----|------|
| 234010      | 245 | 60 | 40 | 82 | 16 | 185    | 118/203 | 210 | 110 | 4.12 |