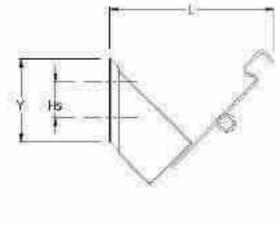

#### High-Mount 3 Line Coupling Box

- · Manufactured in 2mm thick steel
- Features 24n-24s and ISO 7638 ABS-EBS out-outs
- Lower removable cable entry cover
- · Finish: Zinc Plated

| PART NUMBER | L | W   | Н   | _10 | D  | Hs  | X   | Y  | KGS |  |
|-------------|---|-----|-----|-----|----|-----|-----|----|-----|--|
| 231001      |   | 345 | 500 |     | 90 | 329 | 420 | 40 | 4.3 |  |

#### Mid-Mount 2 Line Coupling Box

- · Manufactured in 2mm thick steel
- Features 24n-24s and ISO 7638 ABS-EBS cut-outs
- Hinged panel plate with check chain
- Finish: Zinc Plated

| PART NUMBER | L   | w   | H   | T | D   | Hs  | ×  | Y | KGS |
|-------------|-----|-----|-----|---|-----|-----|----|---|-----|
| 231025      | 790 | 450 | 390 | * | 130 | 100 | ž. | 2 | 7.2 |