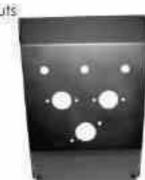

#### Slim-Line 3 Line Coupling Box

- Manufactured in 2mm thick steel
- Features 24n-24s and ISO 7638 ABS-EBS cut-outs
- Hinged front panel plate with check chain
- Finish: Zinc Plated

| PART NUMBER | L | W   | H   | T | D   | Hs   | X   | Y  | KGS |
|-------------|---|-----|-----|---|-----|------|-----|----|-----|
| 231019      |   | 604 | 200 | 3 | 120 | (40) | - 6 | 85 | 5.5 |

#### High-Mount 3 Line Coupling Box

- · Manufactured in 2mm thick steel
- Features 24n-24s and ISO 7638 ABS-EBS out-outs
- Lower removable cable entry cover
- · Finish: Zinc Plated

| PART NUMBER | L | W   | Н   | _10 | D  | Hs  | X   | Y  | KGS |  |
|-------------|---|-----|-----|-----|----|-----|-----|----|-----|--|
| 231001      |   | 345 | 500 |     | 90 | 329 | 420 | 40 | 4.3 |  |

#### Mid-Mount 2 Line Coupling Box

- · Manufactured in 2mm thick steel
- Features 24n-24s and ISO 7638 ABS-EBS cut-outs
- Hinged panel plate with check chain
- Finish: Zinc Plated

| PART NUMBER | L   | w   | H   | T | D   | Hs  | ×  | Y | KGS |
|-------------|-----|-----|-----|---|-----|-----|----|---|-----|
| 231025      | 790 | 450 | 390 | * | 130 | 100 | ž. | 2 | 7.2 |