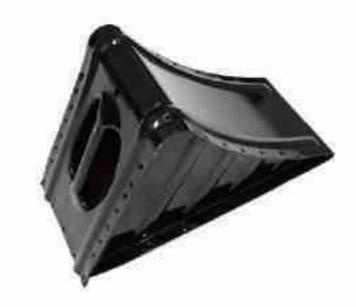

#### Ramp Fastener Set

- All steel forged components
- Supplied as a pair
- Ramp fastener thread 3/8" Acme
- Finish: Self Colour.

| ART NUMBER | L1  | L2  | н   | T1 | T2 | w  | ×  | Y    | KGS  |  |
|------------|-----|-----|-----|----|----|----|----|------|------|--|
| 236036     | 175 | 145 | 165 | 10 | 8  | 50 | 34 | 17.5 | 4,98 |  |