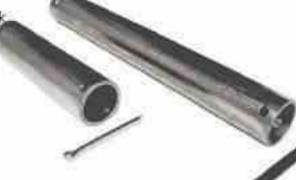

#### WINDING HANDLES

#### **Winding Handle**

- · Manufactured in ERW tube or BDMS bar
- Design specs:
  - 238010 Tubular slotted end
  - 238011 Solid slotted end
- 238012 Solid hexagon end 32 A/F
- Finish: EPC Powder Black

| PART NUMBER | , E | W   | Н   | T | D  | Hs  | X   | Y | KGS |
|-------------|-----|-----|-----|---|----|-----|-----|---|-----|
| 238010      | 790 | -   | 350 |   | 32 |     | 530 | 8 | 2.6 |
| 238011      | 840 | 185 | 350 |   | 22 | (6) | 560 | 8 | 4.0 |
| 238012      | 820 | -   | 350 | 9 | 22 |     | 540 | 3 | 3.5 |