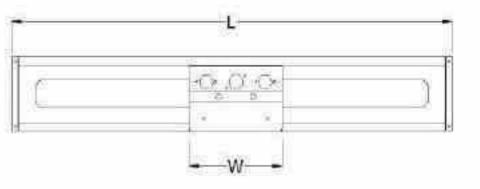

#### **Rolling Coupling Box**

- Manufactured in 403 stainless all balted construction
- Supplied complete with industry standard energy chain for electrical and pneumatic services
- Standard configuration is for 24N-24S ABS/EBS plus 'C' couplings
- . Cable guard to rear of panel front is standard
- Unique roller arrangement ensures continuous free rolling of the service panel and reduces coll stress
- · Attachment by means of universal fixing holes pierced in the rear face of the body section
- Non-standard applications available and supplied to customers requirements

| PART NUMBER | L,   | W   | H   | DEPTH | X    | Hs  | KGS  |
|-------------|------|-----|-----|-------|------|-----|------|
| 231011      | 1720 | 380 | 288 | 95    | 1350 | 9.5 | 19.5 |
| 231012      | 1820 | 380 | 288 | 95    | 1450 | 9.5 | 21.5 |
| 231013      | 1220 | 380 | 288 | 95    | 750  | 9.5 | 15.5 |
| 231014      | 2320 | 380 | 288 | 95    | 3    | 9.5 | - 3  |
| 231015      | 2120 | 380 | 288 | 95    | 155  | 9.5 | 22.9 |
| 231016      | 1920 | 380 | 288 | 95    |      | 9.5 | 3    |