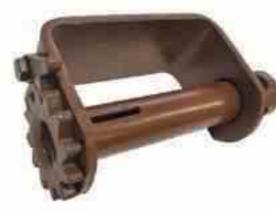

#### Forged Eye-Bolt and Ring

- Metric shank thread
- Supplied with a plain nut and support washer
- Finish: Natural

| PART NUMBER | L   | W   | Н | T   | D   | Hs   | ×  | Y   | KGS  |
|-------------|-----|-----|---|-----|-----|------|----|-----|------|
| 242022      | 110 | *   | 8 | 9.5 | 70  | 12.7 | 55 | M10 | 0.22 |
| 242017      | 155 | - 1 | 1 | 9.5 | 105 | 12.7 | 76 | M16 | 0.28 |