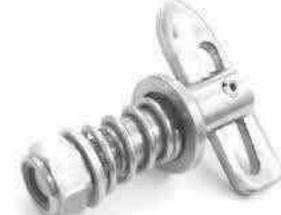

#### Spring Loaded Sword Pin

- . Supplied with 9 link zinc plated chain and tab washer

| PART NUMBER | L   | w   | Н   | D  | WORKING RANGE | KGS   |
|-------------|-----|-----|-----|----|---------------|-------|
| 236034      | 112 | (0) | *   | 10 | 25 - 35 mm    | 0.200 |
| 236005      | 122 | 2   | 2   | 10 | 35 - 50 mm    | 0.215 |
| 236004      | 148 | 183 | 8   | 12 | 45 - 65 mm    | 0.220 |
| 236006      | 176 | 127 | ម្ន | 16 | 55 - 76 mm    | 0.34  |