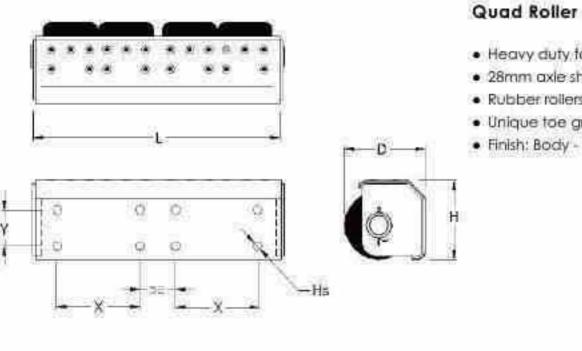

# JULONG HARDWARE HORIZONTAL ROLLERS

- · Heavy duty tabricated steel body
- · 28mm axle shaft
- Rubber rollers made from EPDM
- · Unique toe grip pattern
- Finish: Body Galvanised; Axle and Pin Zinc Plated

|             |     |   |     |   |     |    |     |    | 1     |
|-------------|-----|---|-----|---|-----|----|-----|----|-------|
| PART NUMBER | L.  | W | H   | T | D   | Hs | X   | Y  | KGS   |
| 240011      | 370 |   | 120 | 2 | 120 | 13 | 120 | 52 | 11.45 |