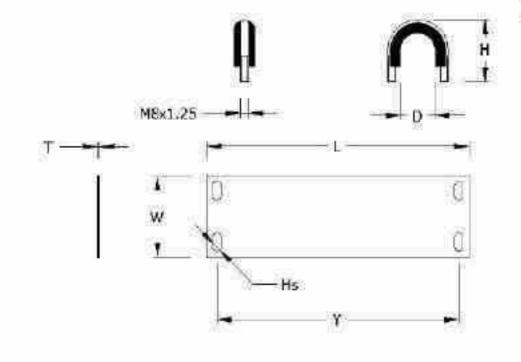

#### Weld-On Stayfast Latch

- Manufactured in high grade machine steel
- · Available in two sizes
- · Finish: BZP

| PART NUMBER | i i  | W    | H  | T | D  | Hs  | x    | Y   | KGS  |
|-------------|------|------|----|---|----|-----|------|-----|------|
| 236010      | 66.5 | 13.5 | 50 | 4 | 9  | 723 | 9.5  | 6.8 | 0.03 |
| 236011      | 91.5 | 19.5 | 72 | 6 | 12 | 56  | 12.5 | 6.8 | 0.09 |

#### Bolt-On Stayfast Latch

- Manufactured in high grade machine steel
- Supplied in various sizes
- Finish: 8ZP

| PART NUMBER | 2 <b>.</b><br>2 <b>.</b> | W    | н  | T. 15 | D          | ×  | Y   | KGS  |
|-------------|--------------------------|------|----|-------|------------|----|-----|------|
| 236012      | 77                       | 12.5 | 50 | 4     | M8 x 1.25  | 20 | 6.8 | 0.03 |
| 236013      | 95                       | 12.5 | 50 | 4     | M8 x 1.25  | 38 | 6.8 | 0.04 |
| 236014      | 104                      | 19.5 | 72 | 6     | M12 x 1.75 | 25 | 6.8 | 0.09 |
| 236015      | 114                      | 19.5 | 72 | 6     | M12 x 1.75 | 34 | 6.8 | 0.10 |
| 236016      | 155                      | 19.5 | 72 | 6     | M12 x 1.75 | 76 | 6.8 | 0.12 |

#### Brewery Stayfast Latch

- Manufactured in high grade steel
- Supplied with cup-washer, spring retaining washer and nyloc nut
- Finish: ZYP

| PART NUMBER | L.  | W    | н  | Ī | D  | Hs  | x  | Y   | KGS  |
|-------------|-----|------|----|---|----|-----|----|-----|------|
| 236017      | 128 | 19.5 | 72 | 6 | 12 | :22 | 50 | 6.8 | 0.19 |