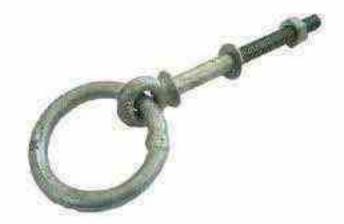

#### Forged Eye-Bolt and Ring

- Metric shank thread
- Supplied with a plain nut and support washer
- Finish: Natural

| PART NUMBER | L   | W   | Н | T   | D   | Hs   | ×  | Y   | KGS  |
|-------------|-----|-----|---|-----|-----|------|----|-----|------|
| 242022      | 110 | *   | 8 | 9.5 | 70  | 12.7 | 55 | M10 | 0.22 |
| 242017      | 155 | - 1 | 1 | 9.5 | 105 | 12.7 | 76 | M16 | 0.28 |