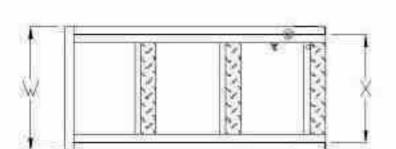

#### 2 Rung Pull-Out Step

- Manufactured in steel.
- Chequer plate treads
- Unique transit latch for secure stowage
- Under body fixing by means of 5 x 11mm holes
- Finish: Galvanised ISO1461

| PART NUMBER | L   | W   | н   | T   | D  | D1    | Hs      | x  | Y   | KGS |
|-------------|-----|-----|-----|-----|----|-------|---------|----|-----|-----|
| 237016G     | 600 | 355 | 515 | 545 | 45 | 10*15 | 390-400 | 50 | 185 | 6.6 |

#### 3 Rung Pull-Out Step

- Manufactured in steel
- Chequer plate treads
- Unique transit latch for secure stowage
- · Under body fixing by means of welding to vehicles chassis
- Finish; Galvanised ISO1461

| PART NUMBER | L   | w   | н   | T  | D  | Hs   | ×   | Y   | KGS |
|-------------|-----|-----|-----|----|----|------|-----|-----|-----|
| 237039G     | 700 | 330 | 600 | 38 | 45 | 1365 | 280 | - 3 | 6.6 |