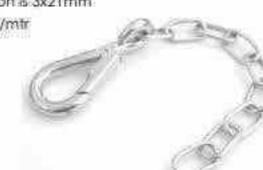

#### Spring Hook with Chain

- Hook assemblies supplied with welded chain
- Various end fixings available (ask for details)
- Typical chain construction is 3x21mm
- With a mass of 0.165 kgs/mtr
- Finish: BZP

|   | PART NUMBER | HOOK SIZE mm | CHAIN LINKS | CHAIN LENGTH mm | х  | KGS   |
|---|-------------|--------------|-------------|-----------------|----|-------|
| 1 | 239008      | 63           | 9           | 180             | 21 | 0.029 |
|   | 239009      | 75           | 9           | 180             | 21 | 0.044 |
|   | 239010      | 75           | 14          | 285             | 21 | 0.090 |
|   | 239011      | 88           | 14          | 285             | 21 | 0.124 |
|   | 239012      | 102          | 14          | 285             | 21 | 0.126 |