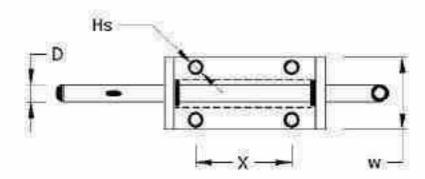

#### **BODY FIXINGS**

| PART NUMBER | L    | W  | н  | T   | D  | Hs  | X | Y        | KGS  |
|-------------|------|----|----|-----|----|-----|---|----------|------|
| 236003      | 57.5 | 14 | 42 | 9.5 | 11 | G#3 | 8 | <b>(</b> | 0.04 |
| 236009      | 57.5 | 14 | 42 | 9.5 | 11 | 365 | £ | 32       | 0.08 |