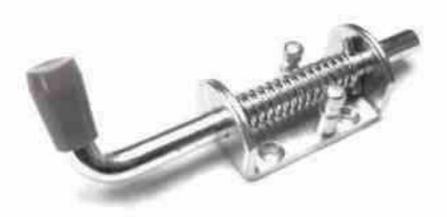

#### Spring Loaded Sword Pin

- . Supplied with 9 link zinc plated chain and tab washer

| PART NUMBER | L   | w   | Н   | D  | WORKING RANGE | KGS   |
|-------------|-----|-----|-----|----|---------------|-------|
| 236034      | 112 | (0) | *   | 10 | 25 - 35 mm    | 0.200 |
| 236005      | 122 | 2   | 2   | 10 | 35 - 50 mm    | 0.215 |
| 236004      | 148 | 183 | 8   | 12 | 45 - 65 mm    | 0.220 |
| 236006      | 176 | 127 | ម្ន | 16 | 55 - 76 mm    | 0.34  |