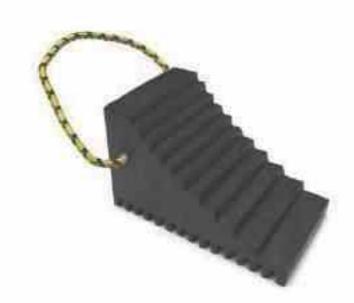

#### Wheel Chock

- Manufactured in steel
- Comes in three sizes: suitable for R17.5, R19.5 and R22.5 wheels
- The recommendation is that two be used on a vehicle
- Finish: Galvanised or EPC Black please enquire

| PART NUMBER | L   | W   | н   | R   | D  | Hs   | x   | Y | KGS |
|-------------|-----|-----|-----|-----|----|------|-----|---|-----|
| 232002      | 470 | 200 | 230 | 560 | 8  | 85   | 150 | 2 | 4.3 |
| 232003      | 380 | 160 | 190 | 460 | 12 | 1.00 | 120 |   | 2.8 |
| 232004      | 320 | 120 | 150 | 360 | 39 | 780  | 100 | * | 1.0 |