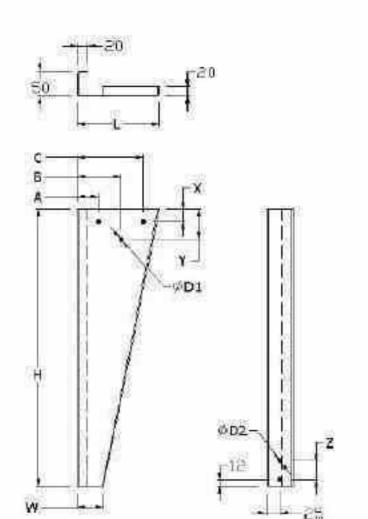

#### **Bolt-On Pressed Side Guard**

- Manufactured in pre-galv material 2mm thick
- Can be supplied in left and right-handed forms
- · Finish: Galvanised

| PART NUMBER | L   | W  | Н   | T | D1 | D2 | A  | В  | C   | Х  | Y  | Z   | KGS  |
|-------------|-----|----|-----|---|----|----|----|----|-----|----|----|-----|------|
| 233084      | 150 | 50 | 850 | 2 | 9  | 9  | 38 | 80 | 122 | 25 | 80 | 110 | 2.28 |
| 233085      | 150 | 50 | 550 | 2 | 9  | 9  | 40 | 80 | 125 | 25 | 60 | 40  | 1.45 |