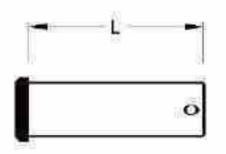

#### **Axle Shaft**

- Manufactured in ERW tube or BDMS bar
- Supplied with a split or cotter pin, depending on version specified

· Finish: EPC Powder Black

| PART NUMBER | L   | w   | H   | T  | D  | Hs | x  | Y  | KGS |
|-------------|-----|-----|-----|----|----|----|----|----|-----|
| 238009      | 200 | 180 | 2   | 2  | 43 | 6  | 10 | 桑  | 0.8 |
| 238007      | 200 | 180 | 8   | 35 | 49 | 6  | 10 | 38 | 0.9 |
| 238003      | 385 | 365 | - 2 | 22 | 49 | 10 | 10 | 2  | 1.5 |