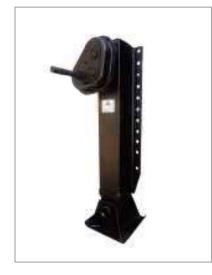

#### JLCL28000C SERIES LANDING GEAR

- Double speed designed.
- Lead screw is rolled forming with extra-duty feature steel.
- Quality grease can bear hot and cold condition.
- Gears are quality forging instead of weak casting.
- Surface powder coating, delicate, Water-proof and Rust-proof.
- Quality control system guarantee best quality.
- Static load, lift test and drop test accord with ABS specifi cation

| MODEL      | STATIC LOAD CAPACITY (T) | LIFING CAPACITY<br>(T) | HIGH GEAR<br>(mm) | LOW GEAR<br>(mm) | TRAVEL MAX<br>(mm) | HEIGHT<br>(mm) | CRANK FORCE<br>(KG) | WEIGHT<br>(KG) |
|------------|--------------------------|------------------------|-------------------|------------------|--------------------|----------------|---------------------|----------------|
| JLCL25000C | 70                       | 25                     | 5.42              | 0.72             | 17" / 19"          | 780 / 830      | 25                  | 98             |
| JLCL28000C | 80                       | 28                     | 5.42              | 0.72             | 17" / 19"          | 780 / 830      | 25                  | 100            |
| JLCL30000C | 80                       | 30                     | 5.42              | 0.72             | 17" / 19"          | 780 / 830      | 25                  | 102            |