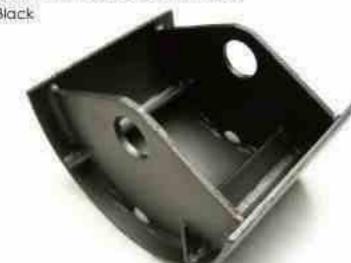

#### **Rocking Foot**

- UK 51mm and European 44mm axle options available
- · Finish: EPC Powder Black

| PART NUMBER | OPTION | L  | w   | н   | T  | D  | Hs  | X   | Y   | KGS |
|-------------|--------|----|-----|-----|----|----|-----|-----|-----|-----|
| 238000      | UK     | 72 | 220 | 175 | 22 | 51 | - S | 132 | 154 | 8.2 |
| 238001      | EURO   | 19 | 220 | 175 | 5  | 44 | =   | 132 | 154 | 8.2 |