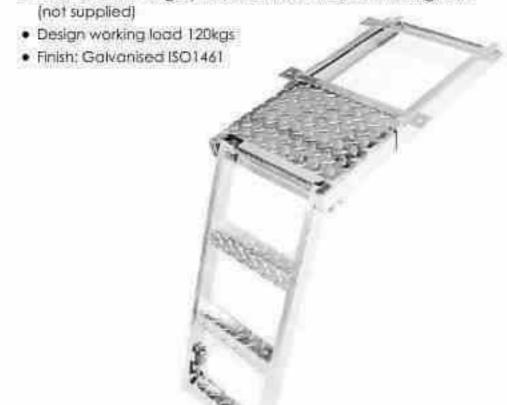

#### 2 Rung Pull-Out Step

- Manufactured in steel.
- Chequer plate treads
- Unique transit latch for secure stowage
- Under body fixing by means of 5 x 11mm holes
- Finish: Galvanised ISO1461

| PART NUMBER | L   | W   | н   | T   | D  | D1    | Hs      | x  | Y   | KGS |
|-------------|-----|-----|-----|-----|----|-------|---------|----|-----|-----|
| 237016G     | 600 | 355 | 515 | 545 | 45 | 10*15 | 390-400 | 50 | 185 | 6.6 |