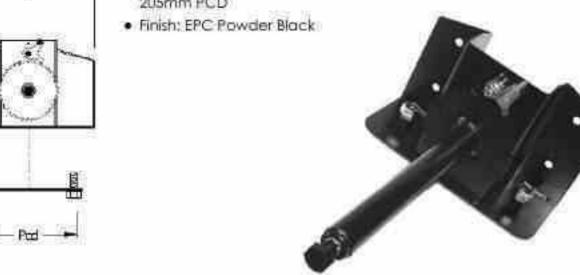

#### WHEEL CARRIERS

#### Side Mount Wheel Carrier

· Sultable for trucks or trailers fitted with off-set rims set on a

Side Mounted Wheel Carrier

PCD range 225, 275 and 335mm

• Finish: EPC Powder Black

· Suitable for trucks or trailers fitted with off-set rims

| PART NUMBER | (ib) | W   | н   | PCD | D | Hs | X    | Y | KGS |
|-------------|------|-----|-----|-----|---|----|------|---|-----|
| 232024      | 430  | 300 | 200 | 205 |   |    | 1200 |   | 6.2 |