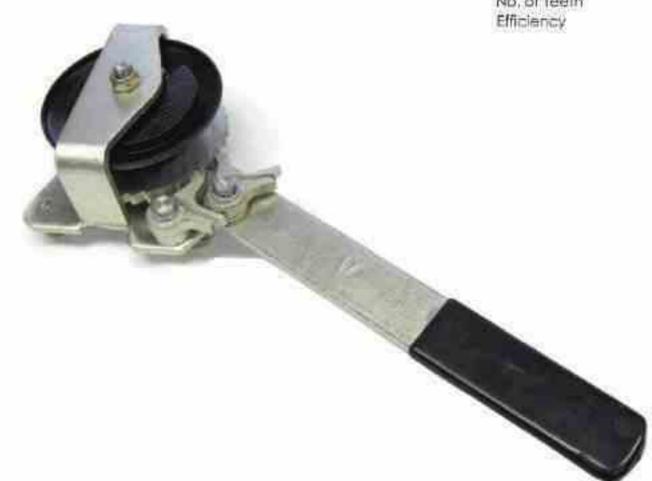

#### Handbrake Tensioner

- One-piece fabricated base plate
- Available in left or right handed versions
- Minimum maintenance required
- PVC sleeve fitted as standard
- Finish is 85 EN 12329:2000 BZP.
- Powder coating to BS4950

#### SPECIFICATION

#### **Product Reference Codes**

234002A Left Hand 234001A Right Hand

#### Lever Tensioner

550mm Lever Length Thickness: 8mm Applied Finish Zinc Plated

#### **Base Mounting Detail**

115mm Pcd Centres Hole Diameters 3x11mm Material Thickness 10mm Applied Finish Zinc Plated

#### **Drum Tensioner**

70mm Diameter Applied Face 20mm Applied Finish **EPD Black** Cable Diameter 6-8mm Nom 7mm 225mm 36 80%

| PART NUMBER | L   | W1 | W2  | н   | T | D  | E  | X  | Y   | Z  | KGS |
|-------------|-----|----|-----|-----|---|----|----|----|-----|----|-----|
| 234001A     | 550 | 57 | 150 | 185 | 8 | 80 | 40 | 10 | 155 | 28 | 4.6 |
| 234002A     | 550 | 57 | 150 | 185 | 8 | 80 | 40 | 10 | 155 | 28 | 4.6 |