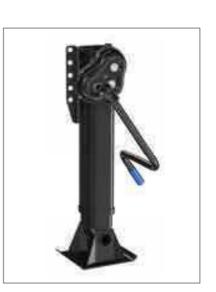

#### JLCL28000B SERIES LANDING GEAR

- Gearbox outside, double speed designed.
- Quality grease can bear hot and cold condition.
- Surface powder coating, delicate, rust-proof.
- Muti-type shoes available for different requirement.

| MODEL      | STATIC LOAD CAPACITY (T) | LIFING CAPACITY<br>(T) | HIGH GEAR<br>(mm) | LOW GEAR<br>(mm) | TRAVEL MAX (mm) | HEIGHT<br>(mm) | CRANK FORCE<br>(KG) | WEIGHT<br>(KG) |
|------------|--------------------------|------------------------|-------------------|------------------|-----------------|----------------|---------------------|----------------|
| JLCL25000B | 72                       | 25                     | 5.42              | 0.72             | 17" / 19"       | 792 / 842      | 25                  | 100            |
| JLCL28000B | 80                       | 28                     | 5.42              | 0.72             | 17" / 19"       | 792 / 842      | 25                  | 103            |
| JLCL30000B | 80                       | 30                     | 5.42              | 0.72             | 17" / 19"       | 792 / 842      | 25                  | 105            |