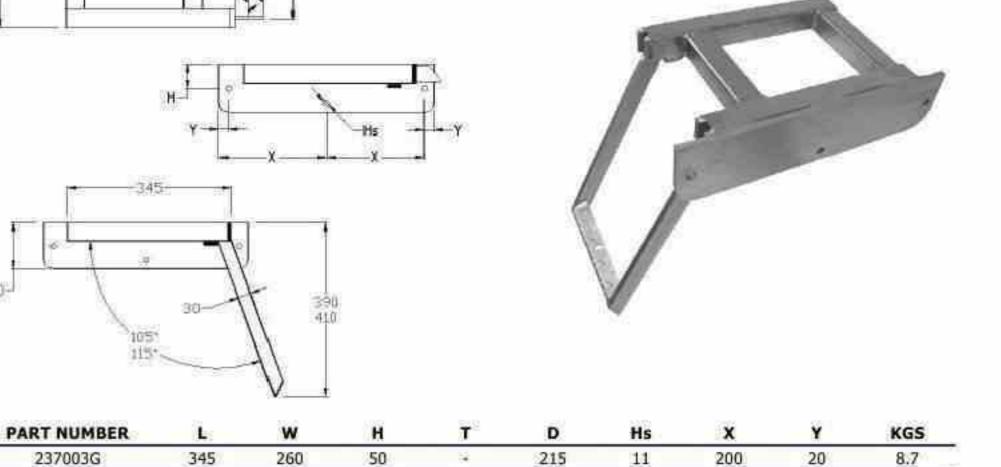

| PART NUMBER | L   | W  | н   | T | D   | Hs   | X   | Y   | KGS  |
|-------------|-----|----|-----|---|-----|------|-----|-----|------|
| 237002      | 500 | 50 | 375 | 8 | 545 | - 11 | 360 | 424 | 3.25 |

#### Tail Lift Tuck-Away Step

- · Bolts directly onto under body tail lift framework
- Attached by means of 3 x 11mm holes
- Finish: Galvanised ISO1461

- Formed in 10mm flat strip
- . This step is designed to attach to the underside of the vehicle
- . Under body fixing by means of 2 x 11mm holes
- Finish: Galvanised (\$0146)