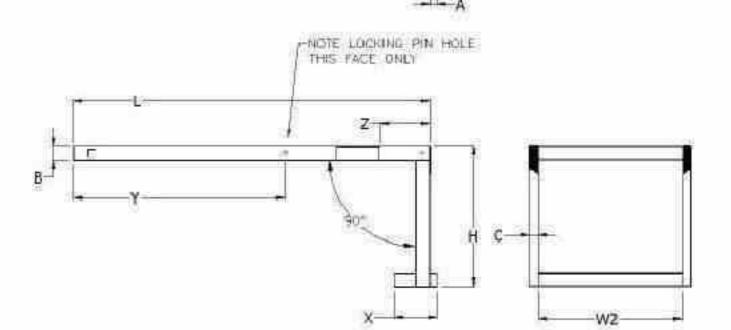

#### 2 Rung Reefer Step

- · Box section outer frame
- · Punched raised tread plates
- Step assembly requires steel fabricated outer frame for extension and stowage (not supplied)
- Finish: Galvanised ISO1461

| PART NUMBER | L    | W1  | W2  | Α  | В  | C  | н   | X   | Y   | Z   | KGS |
|-------------|------|-----|-----|----|----|----|-----|-----|-----|-----|-----|
| 237008      | 1240 | 500 | 560 | 25 | 50 | 30 | 490 | 155 | 735 | 175 | 17  |