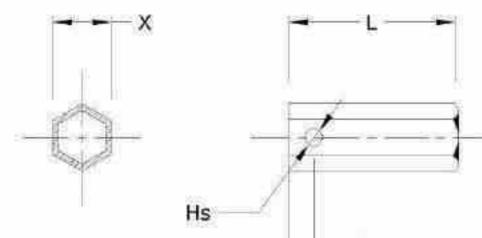

#### **Hexagon Extension**

- Machined from solid hex bar
- Finish: Zinc Plated

| PART NUMBER | L   | w   | H         | T        | D    | Hs | x  | Y | KGS |
|-------------|-----|-----|-----------|----------|------|----|----|---|-----|
| 238013      | 70  | (6) | <b>E</b>  | <b>3</b> | (9)  | 11 | 32 | × | 0.3 |
| 238014      | 102 | 1.2 | 2         | 22       | 140  | 11 | 32 | 2 | 0.4 |
| 238015      | 280 | (0) | <u> #</u> | <b>Æ</b> | (3)( | 11 | 32 | 3 | 1.8 |