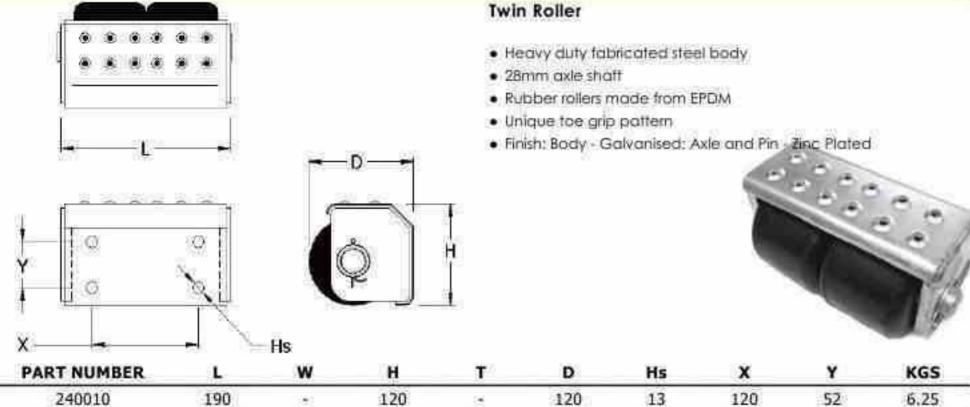

# JULONG HARDWARE HORIZONTAL ROLLERS

- · Heavy duty tabricated steel body
- · 28mm axle shaft
- Rubber rollers made from EPDM
- · Unique toe grip pattern
- Finish: Body Galvanised; Axle and Pin Zinc Plated

|             |     |   |     |   |     |    |     |    | 1     |
|-------------|-----|---|-----|---|-----|----|-----|----|-------|
| PART NUMBER | L.  | W | H   | T | D   | Hs | X   | Y  | KGS   |
| 240011      | 370 |   | 120 | 2 | 120 | 13 | 120 | 52 | 11.45 |