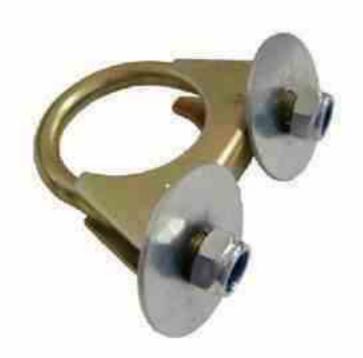

#### Spring Loaded Sword Pin

- . Supplied with 9 link zinc plated chain and tab washer

| PART NUMBER | L   | w   | Н   | D  | WORKING RANGE | KGS   |
|-------------|-----|-----|-----|----|---------------|-------|
| 236034      | 112 | (0) | *   | 10 | 25 - 35 mm    | 0.200 |
| 236005      | 122 | 2   | 2   | 10 | 35 - 50 mm    | 0.215 |
| 236004      | 148 | 183 | 8   | 12 | 45 - 65 mm    | 0.220 |
| 236006      | 176 | 127 | ម្ន | 16 | 55 - 76 mm    | 0.34  |

#### Shoot Bolt

- · Manufactured in mild steel
- · Supplied with plastic end cap
- · Three sizes are available
- Finish: BZP

| PART NUMBER | L   | w  | Н  | T | D  | Hs  | x  | Y  | KGS  |
|-------------|-----|----|----|---|----|-----|----|----|------|
| 236001      | 123 | 38 | 23 | 4 | 10 | 6.5 | 42 | 35 | 0.08 |
| 236000      | 150 | 40 | 88 | 4 | 12 | 6.5 | 45 | 38 | 0.09 |
| 236002      | 235 | 52 | 46 | 5 | 16 | 8   | 94 | 50 | 0.10 |

#### **BODY FIXINGS**

| PART NUMBER | L    | W  | н  | T   | D  | Hs  | X | Y        | KGS  |
|-------------|------|----|----|-----|----|-----|---|----------|------|
| 236003      | 57.5 | 14 | 42 | 9.5 | 11 | G#3 | 8 | <b>(</b> | 0.04 |
| 236009      | 57.5 | 14 | 42 | 9.5 | 11 | 365 | £ | 32       | 0.08 |

#### Round Cotter Pin

- Supplied complete with ring and 9 link chain
- Finish: Pin EPE; Chain BZP

| PART NUMBER | E   | W | Н | <b>T</b> S | D | Hs  | X | Y   | KGS  |
|-------------|-----|---|---|------------|---|-----|---|-----|------|
| 236007      | 108 |   | 5 | 3          | 8 | (2) | 8 | i i | 0.14 |

- Manufactured in mild steel
- Supplied with welded ring and 9 link chain
- · Finish: Self Colour

| PART NUMBER | L  | w    | н  | T | D    | Hs   | x | Y | KGS  |
|-------------|----|------|----|---|------|------|---|---|------|
| 236008      | 90 | 25.5 | 67 | 4 | 14,3 | (#3) | 2 | * | 0.12 |