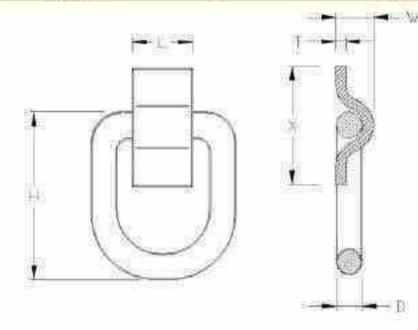

#### Weld-On Stayfast Latch

- Manufactured in high grade machine steel
- · Available in two sizes
- · Finish: BZP

| PART NUMBER | i i  | W    | H  | T | D  | Hs  | x    | Y   | KGS  |
|-------------|------|------|----|---|----|-----|------|-----|------|
| 236010      | 66.5 | 13.5 | 50 | 4 | 9  | 723 | 9.5  | 6.8 | 0.03 |
| 236011      | 91.5 | 19.5 | 72 | 6 | 12 | 56  | 12.5 | 6.8 | 0.09 |

#### Bolt-On Stayfast Latch

- Manufactured in high grade machine steel
- Supplied in various sizes
- Finish: 8ZP

| PART NUMBER | 2 <b>.</b><br>2 <b>.</b> | W    | н  | T. 15 | D          | ×  | Y   | KGS  |
|-------------|--------------------------|------|----|-------|------------|----|-----|------|
| 236012      | 77                       | 12.5 | 50 | 4     | M8 x 1.25  | 20 | 6.8 | 0.03 |
| 236013      | 95                       | 12.5 | 50 | 4     | M8 x 1.25  | 38 | 6.8 | 0.04 |
| 236014      | 104                      | 19.5 | 72 | 6     | M12 x 1.75 | 25 | 6.8 | 0.09 |
| 236015      | 114                      | 19.5 | 72 | 6     | M12 x 1.75 | 34 | 6.8 | 0.10 |
| 236016      | 155                      | 19.5 | 72 | 6     | M12 x 1.75 | 76 | 6.8 | 0.12 |

#### Brewery Stayfast Latch

- Manufactured in high grade steel
- Supplied with cup-washer, spring retaining washer and nyloc nut
- Finish: ZYP

| PART NUMBER | L.  | W    | н  | Ī | D  | Hs  | x  | Y   | KGS  |
|-------------|-----|------|----|---|----|-----|----|-----|------|
| 236017      | 128 | 19.5 | 72 | 6 | 12 | :22 | 50 | 6.8 | 0.19 |