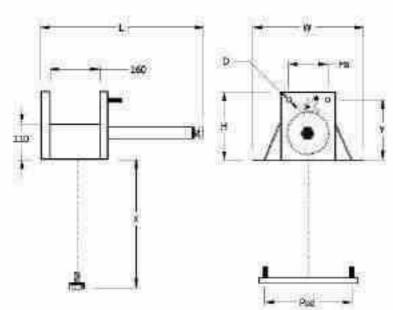

#### 'I' Beam Mounted Wheel Carrier

- · Truck and trailer applications with off-set rims
- PCD range 225, 275 and 335mm

Finish: EPC Powder Black

This item is an amalgamation of three separate, yet similar, carriers: 232010, 232013, 232023.

| PART NUMBER | L   | w   | H   | PCD     | D    | Hs  | X    | Y   | KGS  |
|-------------|-----|-----|-----|---------|------|-----|------|-----|------|
| 232040      | 550 | 300 | 225 | 225-335 | 18.5 | 115 | 1200 | 190 | 12.0 |