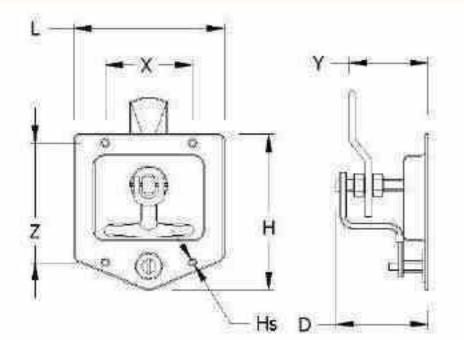

#### Weld-On Stayfast Latch

- Manufactured in high grade machine steel
- · Available in two sizes
- · Finish: BZP

| PART NUMBER | i i  | W    | H  | T | D  | Hs  | x    | Y   | KGS  |
|-------------|------|------|----|---|----|-----|------|-----|------|
| 236010      | 66.5 | 13.5 | 50 | 4 | 9  | 723 | 9.5  | 6.8 | 0.03 |
| 236011      | 91.5 | 19.5 | 72 | 6 | 12 | 56  | 12.5 | 6.8 | 0.09 |

#### Bolt-On Stayfast Latch

- Manufactured in high grade machine steel
- Supplied in various sizes
- Finish: 8ZP

| PART NUMBER | 2 <b>.</b><br>2 <b>.</b> | W    | н  | T. 15 | D          | ×  | Y   | KGS  |
|-------------|--------------------------|------|----|-------|------------|----|-----|------|
| 236012      | 77                       | 12.5 | 50 | 4     | M8 x 1.25  | 20 | 6.8 | 0.03 |
| 236013      | 95                       | 12.5 | 50 | 4     | M8 x 1.25  | 38 | 6.8 | 0.04 |
| 236014      | 104                      | 19.5 | 72 | 6     | M12 x 1.75 | 25 | 6.8 | 0.09 |
| 236015      | 114                      | 19.5 | 72 | 6     | M12 x 1.75 | 34 | 6.8 | 0.10 |
| 236016      | 155                      | 19.5 | 72 | 6     | M12 x 1.75 | 76 | 6.8 | 0.12 |

#### Brewery Stayfast Latch

- Manufactured in high grade steel
- Supplied with cup-washer, spring retaining washer and nyloc nut
- Finish: ZYP

| PART NUMBER | L.  | W    | н  | Ī | D  | Hs  | x  | Y   | KGS  |
|-------------|-----|------|----|---|----|-----|----|-----|------|
| 236017      | 128 | 19.5 | 72 | 6 | 12 | :22 | 50 | 6.8 | 0.19 |