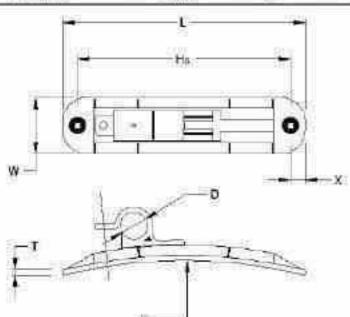

#### Weld-On Stayfast Latch

- Manufactured in high grade machine steel
- · Available in two sizes
- · Finish: BZP

| PART NUMBER | i i  | W    | H  | T | D  | Hs  | x    | Y   | KGS  |
|-------------|------|------|----|---|----|-----|------|-----|------|
| 236010      | 66.5 | 13.5 | 50 | 4 | 9  | 723 | 9.5  | 6.8 | 0.03 |
| 236011      | 91.5 | 19.5 | 72 | 6 | 12 | 56  | 12.5 | 6.8 | 0.09 |

#### Bolt-On Stayfast Latch

- Manufactured in high grade machine steel
- Supplied in various sizes
- Finish: 8ZP

| PART NUMBER | 2 <b>.</b><br>2 <b>.</b> | W    | н  | T. 15 | D          | ×  | Y   | KGS  |
|-------------|--------------------------|------|----|-------|------------|----|-----|------|
| 236012      | 77                       | 12.5 | 50 | 4     | M8 x 1.25  | 20 | 6.8 | 0.03 |
| 236013      | 95                       | 12.5 | 50 | 4     | M8 x 1.25  | 38 | 6.8 | 0.04 |
| 236014      | 104                      | 19.5 | 72 | 6     | M12 x 1.75 | 25 | 6.8 | 0.09 |
| 236015      | 114                      | 19.5 | 72 | 6     | M12 x 1.75 | 34 | 6.8 | 0.10 |
| 236016      | 155                      | 19.5 | 72 | 6     | M12 x 1.75 | 76 | 6.8 | 0.12 |

#### Brewery Stayfast Latch

- Manufactured in high grade steel
- Supplied with cup-washer, spring retaining washer and nyloc nut
- Finish: ZYP

| PART NUMBER | L.  | W    | н  | Ī | D  | Hs  | x  | Y   | KGS  |
|-------------|-----|------|----|---|----|-----|----|-----|------|
| 236017      | 128 | 19.5 | 72 | 6 | 12 | :22 | 50 | 6.8 | 0.19 |