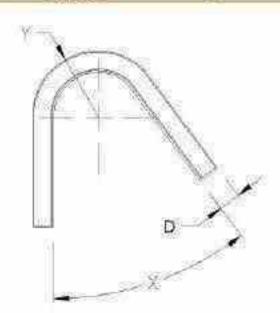

#### Weld-On Stayfast Latch

- Manufactured in high grade machine steel
- · Available in two sizes
- · Finish: BZP

| PART NUMBER | i i  | W    | H  | T | D  | Hs  | x    | Y   | KGS  |
|-------------|------|------|----|---|----|-----|------|-----|------|
| 236010      | 66.5 | 13.5 | 50 | 4 | 9  | 723 | 9.5  | 6.8 | 0.03 |
| 236011      | 91.5 | 19.5 | 72 | 6 | 12 | 56  | 12.5 | 6.8 | 0.09 |

#### Bolt-On Stayfast Latch

- Manufactured in high grade machine steel
- Supplied in various sizes
- Finish: 8ZP

| PART NUMBER | 2 <b>.</b><br>2 <b>.</b> | W    | н  | T. 15 | D          | ×  | Y   | KGS  |
|-------------|--------------------------|------|----|-------|------------|----|-----|------|
| 236012      | 77                       | 12.5 | 50 | 4     | M8 x 1.25  | 20 | 6.8 | 0.03 |
| 236013      | 95                       | 12.5 | 50 | 4     | M8 x 1.25  | 38 | 6.8 | 0.04 |
| 236014      | 104                      | 19.5 | 72 | 6     | M12 x 1.75 | 25 | 6.8 | 0.09 |
| 236015      | 114                      | 19.5 | 72 | 6     | M12 x 1.75 | 34 | 6.8 | 0.10 |
| 236016      | 155                      | 19.5 | 72 | 6     | M12 x 1.75 | 76 | 6.8 | 0.12 |

#### Brewery Stayfast Latch

- Manufactured in high grade steel
- Supplied with cup-washer, spring retaining washer and nyloc nut
- Finish: ZYP

| PART NUMBER | L.  | W    | н  | Ī | D  | Hs  | x  | Y   | KGS  |
|-------------|-----|------|----|---|----|-----|----|-----|------|
| 236017      | 128 | 19.5 | 72 | 6 | 12 | :22 | 50 | 6.8 | 0.19 |