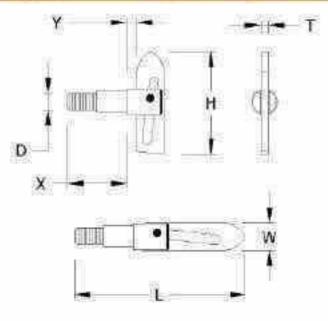

#### Bolt-On Stayfast Latch

- Manufactured in high grade machine steel
- Supplied in various sizes
- Finish: 8ZP

| PART NUMBER | 2 <b>.</b><br>2 <b>.</b> | W    | н  | T. 15 | D          | ×  | Y   | KGS  |
|-------------|--------------------------|------|----|-------|------------|----|-----|------|
| 236012      | 77                       | 12.5 | 50 | 4     | M8 x 1.25  | 20 | 6.8 | 0.03 |
| 236013      | 95                       | 12.5 | 50 | 4     | M8 x 1.25  | 38 | 6.8 | 0.04 |
| 236014      | 104                      | 19.5 | 72 | 6     | M12 x 1.75 | 25 | 6.8 | 0.09 |
| 236015      | 114                      | 19.5 | 72 | 6     | M12 x 1.75 | 34 | 6.8 | 0.10 |
| 236016      | 155                      | 19.5 | 72 | 6     | M12 x 1.75 | 76 | 6.8 | 0.12 |

#### Brewery Stayfast Latch

- Manufactured in high grade steel
- Supplied with cup-washer, spring retaining washer and nyloc nut
- Finish: ZYP

| PART NUMBER | L.  | W    | н  | Ī | D  | Hs  | x  | Y   | KGS  |
|-------------|-----|------|----|---|----|-----|----|-----|------|
| 236017      | 128 | 19.5 | 72 | 6 | 12 | :22 | 50 | 6.8 | 0.19 |