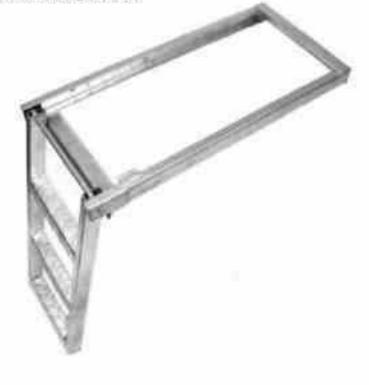

#### 2 Rung Pull-Out Step

- Manufactured in steel.
- Chequer plate treads
- Unique transit latch for secure stowage
- Under body fixing by means of 5 x 11mm holes
- Finish: Galvanised ISO1461

| PART NUMBER | L   | W   | н   | T   | D  | D1    | Hs      | x  | Y   | KGS |
|-------------|-----|-----|-----|-----|----|-------|---------|----|-----|-----|
| 237016G     | 600 | 355 | 515 | 545 | 45 | 10*15 | 390-400 | 50 | 185 | 6.6 |

#### 3 Rung Pull-Out Step

- Manufactured in steel
- Chequer plate treads
- Unique transit latch for secure stowage
- · Under body fixing by means of welding to vehicles chassis
- Finish; Galvanised ISO1461

| PART NUMBER | L   | w   | н   | T  | D  | Hs   | ×   | Y   | KGS |
|-------------|-----|-----|-----|----|----|------|-----|-----|-----|
| 237039G     | 700 | 330 | 600 | 38 | 45 | 1365 | 280 | - 3 | 6.6 |