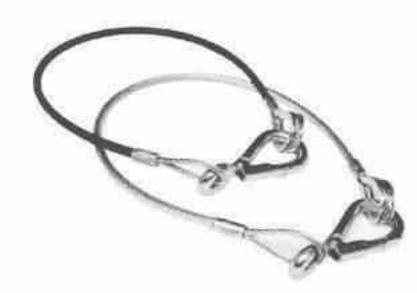

#### Security Cable

- · 6mm overall diameter cable
- Galvanised steel rope 7x7 construction
- Minimum failure strength 1770n/mm\*
- Outer clear PVC coating for protection
- Various lengths available
- Optional end eye styles available

| PART NUMBER | WORKING LENGTH mtr | END STYLE      | KGS  |  |
|-------------|--------------------|----------------|------|--|
| 236029      | 16.7               | Soft eye 1 end | 1.52 |  |
| 236030      | 34                 | Soft eye 1 end | 2.50 |  |
|             |                    |                |      |  |