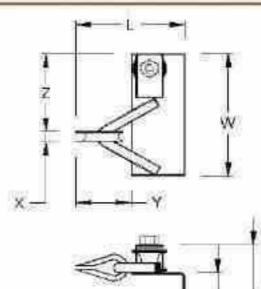

#### Weld-On Stayfast Latch

- Manufactured in high grade machine steel
- · Available in two sizes
- · Finish: BZP

| PART NUMBER | i i  | W    | H  | T | D  | Hs  | x    | Y   | KGS  |
|-------------|------|------|----|---|----|-----|------|-----|------|
| 236010      | 66.5 | 13.5 | 50 | 4 | 9  | 723 | 9.5  | 6.8 | 0.03 |
| 236011      | 91.5 | 19.5 | 72 | 6 | 12 | 56  | 12.5 | 6.8 | 0.09 |

#### Bolt-On Stayfast Latch

- Manufactured in high grade machine steel
- Supplied in various sizes
- Finish: 8ZP

| PART NUMBER | 2 <b>.</b><br>2 <b>.</b> | W    | н  | T. 15 | D          | ×  | Y   | KGS  |
|-------------|--------------------------|------|----|-------|------------|----|-----|------|
| 236012      | 77                       | 12.5 | 50 | 4     | M8 x 1.25  | 20 | 6.8 | 0.03 |
| 236013      | 95                       | 12.5 | 50 | 4     | M8 x 1.25  | 38 | 6.8 | 0.04 |
| 236014      | 104                      | 19.5 | 72 | 6     | M12 x 1.75 | 25 | 6.8 | 0.09 |
| 236015      | 114                      | 19.5 | 72 | 6     | M12 x 1.75 | 34 | 6.8 | 0.10 |
| 236016      | 155                      | 19.5 | 72 | 6     | M12 x 1.75 | 76 | 6.8 | 0.12 |

#### Brewery Stayfast Latch

- Manufactured in high grade steel
- Supplied with cup-washer, spring retaining washer and nyloc nut
- Finish: ZYP

| PART NUMBER | L.  | W    | н  | Ī | D  | Hs  | x  | Y   | KGS  |
|-------------|-----|------|----|---|----|-----|----|-----|------|
| 236017      | 128 | 19.5 | 72 | 6 | 12 | :22 | 50 | 6.8 | 0.19 |