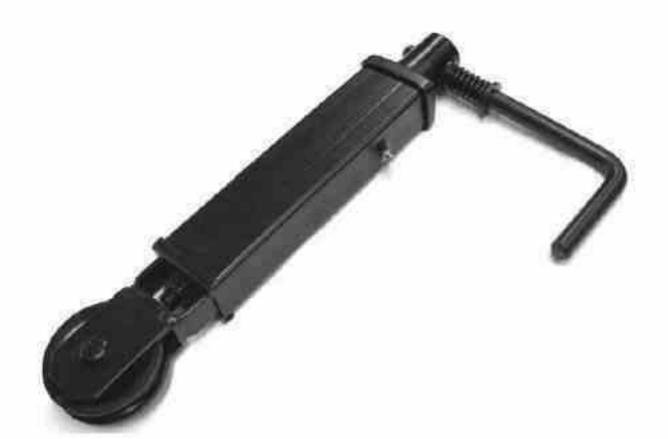

#### **European Tensioner**

- Hollow box tube development
- Universally handed
- Minimum maintenance required
- Grease nipple to main body
- · Manual apply and release for added security
- Meets with TUV approval
- Adjustable handle positioning
- Powder coated to 8\$4950

#### SPECIFICATION

#### Product Reference Code

Tensioner Assembly 234010

#### Rotary Handle

Handle Length 210mm Handle Crank 115mm Handle Diameter 16mm 360° Rotation

#### **Tensioner Body**

Development 60x40x3mm Overall Length 245mm Cable Wheel Dia 85mm Cable Diameter 6-8mm Rotations to Extend 49 Captive Thread MIG Efficiency

| PART NUMBER | L1  | w  | н  | R  | D  | STROKE | MIN/MAX | X   | Y   | KGS  |
|-------------|-----|----|----|----|----|--------|---------|-----|-----|------|
| 234010      | 245 | 60 | 40 | 82 | 16 | 185    | 118/203 | 210 | 110 | 4.12 |