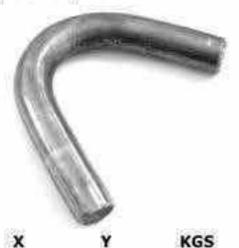

#### Ferry Shackle 'C' Type

- Manufactured in lorged steel
- Designed for chassis lashing
- · SWL:
- 20 mm dia = 1.25 Tannes
- 23 mm dia = 2,25 Tonnes
- 26 mm dia = 3.25 Tonnes
- · Finish: Natural

| PART NUMBER | L  | w        | Н   | T  | D  | Hs   | X  | Y | KGS  |
|-------------|----|----------|-----|----|----|------|----|---|------|
| 233043      | 75 | 92       | 135 | 10 | 20 | 0.00 | 38 |   | 1.35 |
| 233060      | 75 | <u> </u> | 150 | 12 | 23 | 6    | 43 | 8 | 1.90 |
| 233061      | 75 | #1       | 165 | 15 | 26 | 365  | 48 | 2 | 2.20 |

#### Ferry Shackle 'P' Type

- Manufactured in forged steel
- Designed for chassis lashing
- SWL:
  - 20 mm dia = 1.25 Tonnes
  - 23 mm dia = 2.25 Tonnes
  - 26 mm dia = 3.25 Tonnes
- Finish: Natural

| PART NUMBER | L  | W  | H   | T  | D  | Hs  | x   | Y | KGS  |
|-------------|----|----|-----|----|----|-----|-----|---|------|
| 233058      | 75 | 38 | 135 | 10 | 20 |     | 120 | * | 1.42 |
| 233062      | 75 | 44 | 150 | 12 | 23 |     | 120 | 8 | 1.96 |
| 233063      | 75 | 52 | 165 | 15 | 26 | 393 | 120 | * | 2.26 |