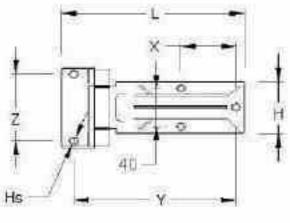

#### Weld-On Stayfast Latch

- Manufactured in high grade machine steel
- · Available in two sizes
- · Finish: BZP

| PART NUMBER | i i  | W    | H  | T | D  | Hs  | x    | Y   | KGS  |
|-------------|------|------|----|---|----|-----|------|-----|------|
| 236010      | 66.5 | 13.5 | 50 | 4 | 9  | 723 | 9.5  | 6.8 | 0.03 |
| 236011      | 91.5 | 19.5 | 72 | 6 | 12 | 56  | 12.5 | 6.8 | 0.09 |

#### Bolt-On Stayfast Latch

- Manufactured in high grade machine steel
- Supplied in various sizes
- Finish: 8ZP

| PART NUMBER | 2 <b>.</b><br>2 <b>.</b> | W    | н  | T. 15 | D          | ×  | Y   | KGS  |
|-------------|--------------------------|------|----|-------|------------|----|-----|------|
| 236012      | 77                       | 12.5 | 50 | 4     | M8 x 1.25  | 20 | 6.8 | 0.03 |
| 236013      | 95                       | 12.5 | 50 | 4     | M8 x 1.25  | 38 | 6.8 | 0.04 |
| 236014      | 104                      | 19.5 | 72 | 6     | M12 x 1.75 | 25 | 6.8 | 0.09 |
| 236015      | 114                      | 19.5 | 72 | 6     | M12 x 1.75 | 34 | 6.8 | 0.10 |
| 236016      | 155                      | 19.5 | 72 | 6     | M12 x 1.75 | 76 | 6.8 | 0.12 |

#### Brewery Stayfast Latch

- Manufactured in high grade steel
- Supplied with cup-washer, spring retaining washer and nyloc nut
- Finish: ZYP

| PART NUMBER | L.  | W    | н  | Ī | D  | Hs  | x  | Y   | KGS  |
|-------------|-----|------|----|---|----|-----|----|-----|------|
| 236017      | 128 | 19.5 | 72 | 6 | 12 | :22 | 50 | 6.8 | 0.19 |