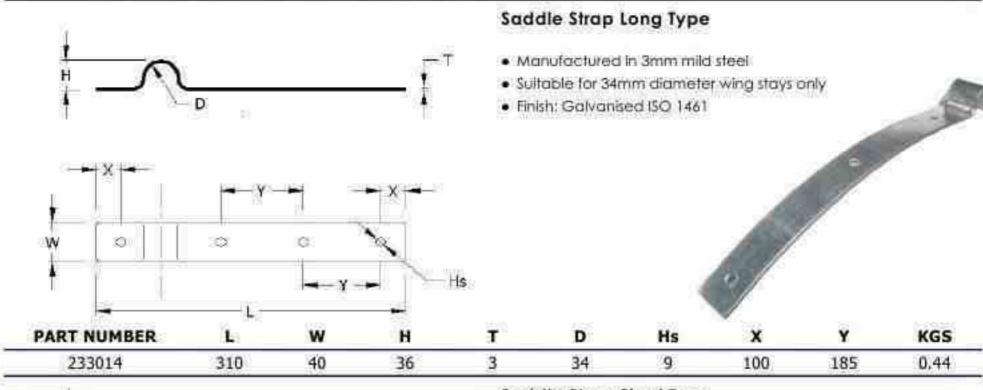

#### Saddle Strap Short Type

- · Manufactured in 3mm mild steel
- · Suitable for 34mm diameter wing stays only • Finish: Galvanised ISO 1461

| PART NUMBER | L   | W  | н  | T | D  | Hs | X  | Y   | KGS  |
|-------------|-----|----|----|---|----|----|----|-----|------|
| 233013      | 260 | 40 | 36 | 3 | 34 | 9  | 25 | 185 | 0.40 |