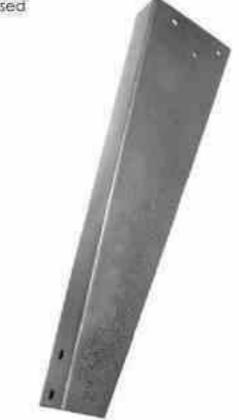

#### **Bolt-On Pressed Side Guard**

- Manufactured in pre-galv material 2mm thick
- Can be supplied in left and right-handed forms
- · Finish: Galvanised

| PART NUMBER | L   | W  | Н   | T | D1 | D2 | A  | В  | C   | Х  | Y  | Z   | KGS  |
|-------------|-----|----|-----|---|----|----|----|----|-----|----|----|-----|------|
| 233084      | 150 | 50 | 850 | 2 | 9  | 9  | 38 | 80 | 122 | 25 | 80 | 110 | 2.28 |
| 233085      | 150 | 50 | 550 | 2 | 9  | 9  | 40 | 80 | 125 | 25 | 60 | 40  | 1.45 |