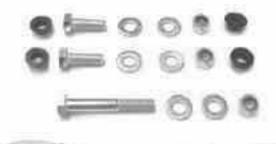

#### Weld-On Stayfast Latch

- Manufactured in high grade machine steel
- · Available in two sizes
- · Finish: BZP

| PART NUMBER | i i  | W    | H  | T | D  | Hs  | x    | Y   | KGS  |
|-------------|------|------|----|---|----|-----|------|-----|------|
| 236010      | 66.5 | 13.5 | 50 | 4 | 9  | 723 | 9.5  | 6.8 | 0.03 |
| 236011      | 91.5 | 19.5 | 72 | 6 | 12 | 56  | 12.5 | 6.8 | 0.09 |

#### Bolt-On Stayfast Latch

- Manufactured in high grade machine steel
- Supplied in various sizes
- Finish: 8ZP

| PART NUMBER | 2 <b>.</b><br>2 <b>.</b> | W    | н  | T. 15 | D          | ×  | Y   | KGS  |
|-------------|--------------------------|------|----|-------|------------|----|-----|------|
| 236012      | 77                       | 12.5 | 50 | 4     | M8 x 1.25  | 20 | 6.8 | 0.03 |
| 236013      | 95                       | 12.5 | 50 | 4     | M8 x 1.25  | 38 | 6.8 | 0.04 |
| 236014      | 104                      | 19.5 | 72 | 6     | M12 x 1.75 | 25 | 6.8 | 0.09 |
| 236015      | 114                      | 19.5 | 72 | 6     | M12 x 1.75 | 34 | 6.8 | 0.10 |
| 236016      | 155                      | 19.5 | 72 | 6     | M12 x 1.75 | 76 | 6.8 | 0.12 |

#### Brewery Stayfast Latch

- Manufactured in high grade steel
- Supplied with cup-washer, spring retaining washer and nyloc nut
- Finish: ZYP

| PART NUMBER | L.  | W    | н  | Ī | D  | Hs  | x  | Y   | KGS  |
|-------------|-----|------|----|---|----|-----|----|-----|------|
| 236017      | 128 | 19.5 | 72 | 6 | 12 | :22 | 50 | 6.8 | 0.19 |