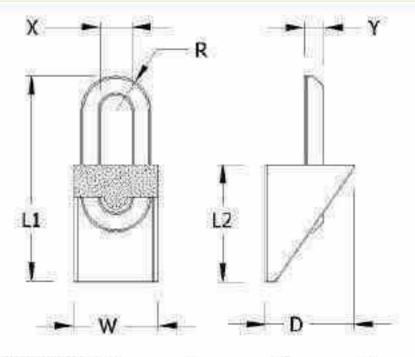

#### Weld-On Stayfast Latch

- Manufactured in high grade machine steel
- · Available in two sizes
- · Finish: BZP

| PART NUMBER | i i  | W    | H  | T | D  | Hs  | x    | Y   | KGS  |
|-------------|------|------|----|---|----|-----|------|-----|------|
| 236010      | 66.5 | 13.5 | 50 | 4 | 9  | 723 | 9.5  | 6.8 | 0.03 |
| 236011      | 91.5 | 19.5 | 72 | 6 | 12 | 56  | 12.5 | 6.8 | 0.09 |

#### Bolt-On Stayfast Latch

- Manufactured in high grade machine steel
- Supplied in various sizes
- Finish: 8ZP

| PART NUMBER | 2 <b>.</b><br>2 <b>.</b> | W    | н  | T. 15 | D          | ×  | Y   | KGS  |
|-------------|--------------------------|------|----|-------|------------|----|-----|------|
| 236012      | 77                       | 12.5 | 50 | 4     | M8 x 1.25  | 20 | 6.8 | 0.03 |
| 236013      | 95                       | 12.5 | 50 | 4     | M8 x 1.25  | 38 | 6.8 | 0.04 |
| 236014      | 104                      | 19.5 | 72 | 6     | M12 x 1.75 | 25 | 6.8 | 0.09 |
| 236015      | 114                      | 19.5 | 72 | 6     | M12 x 1.75 | 34 | 6.8 | 0.10 |
| 236016      | 155                      | 19.5 | 72 | 6     | M12 x 1.75 | 76 | 6.8 | 0.12 |

#### Brewery Stayfast Latch

- Manufactured in high grade steel
- Supplied with cup-washer, spring retaining washer and nyloc nut
- Finish: ZYP

| PART NUMBER | L.  | W    | н  | Ī | D  | Hs  | x  | Y   | KGS  |
|-------------|-----|------|----|---|----|-----|----|-----|------|
| 236017      | 128 | 19.5 | 72 | 6 | 12 | :22 | 50 | 6.8 | 0.19 |