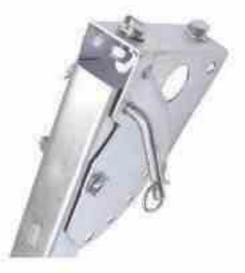

#### SIDE GUARD LEGS

Hinge-Up Side Guard Leg

- Suitable for trucks or trailers
- · For under-body mounting
- · Variable lift and pin options
- Zinc plated to BS EN 12329:2000
- Galvanised and Stainless options available
- Fixing kit supplied with Type 'A' version
- · Front mounting channel for lateral rails is pre-punched with

Type 'A' Head Supplied with removable security lock pin with 'R' clip and PVC rope

Type 'B' Head Supplied with removable security cotter pin

| PART NUMBER | HEAD | L   | W  | H1  | T   | Hs   | A   | В  | X  | Y  | Z  | KGS  |
|-------------|------|-----|----|-----|-----|------|-----|----|----|----|----|------|
| 233064      | В    | 150 | 40 | 460 | 2.5 | 12.5 | 110 | 40 | 45 | 10 | 30 | 1.92 |
| 233066      | В    | 150 | 40 | 720 | 2.5 | 12.5 | 110 | 40 | 45 | 10 | 30 | 2.45 |
| 233067      | A    | 150 | 50 | 740 | 3   | 12.5 | 110 | 30 | 23 | 10 | 50 | 3.50 |
| 233068      | A    | 150 | 50 | 800 | 3   | 12.5 | 110 | 30 | 23 | 10 | 50 | 3.68 |