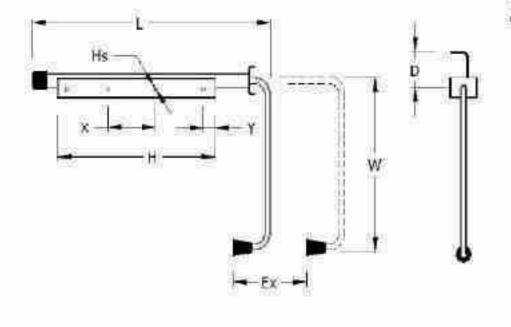

#### **Spring Loaded Retainer**

- Manufactured in ERW steel tube
- Supplied with rubber door buffer
- · Primarily left handed, but can be used either way
- · Finish: BZP

| PART NUMBER | L   | w   | H   | Ex  | D  | Hs | X   | Y  | KGS |
|-------------|-----|-----|-----|-----|----|----|-----|----|-----|
| 235006      | 510 | 340 | 350 | 200 | 40 | 9  | 100 | 25 | 2,5 |