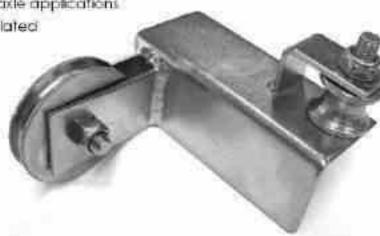

#### Weld-On Stayfast Latch

- Manufactured in high grade machine steel
- · Available in two sizes
- · Finish: BZP

| PART NUMBER | i i  | W    | H  | T | D  | Hs  | x    | Y   | KGS  |
|-------------|------|------|----|---|----|-----|------|-----|------|
| 236010      | 66.5 | 13.5 | 50 | 4 | 9  | 723 | 9.5  | 6.8 | 0.03 |
| 236011      | 91.5 | 19.5 | 72 | 6 | 12 | 56  | 12.5 | 6.8 | 0.09 |

#### Bolt-On Stayfast Latch

- Manufactured in high grade machine steel
- Supplied in various sizes
- Finish: 8ZP

| PART NUMBER | 2 <b>.</b><br>2 <b>.</b> | W    | н  | T. 15 | D          | ×  | Y   | KGS  |
|-------------|--------------------------|------|----|-------|------------|----|-----|------|
| 236012      | 77                       | 12.5 | 50 | 4     | M8 x 1.25  | 20 | 6.8 | 0.03 |
| 236013      | 95                       | 12.5 | 50 | 4     | M8 x 1.25  | 38 | 6.8 | 0.04 |
| 236014      | 104                      | 19.5 | 72 | 6     | M12 x 1.75 | 25 | 6.8 | 0.09 |
| 236015      | 114                      | 19.5 | 72 | 6     | M12 x 1.75 | 34 | 6.8 | 0.10 |
| 236016      | 155                      | 19.5 | 72 | 6     | M12 x 1.75 | 76 | 6.8 | 0.12 |

#### Brewery Stayfast Latch

- Manufactured in high grade steel
- Supplied with cup-washer, spring retaining washer and nyloc nut
- Finish: ZYP

| PART NUMBER | L.  | W    | н  | Ī | D  | Hs  | x  | Y   | KGS  |
|-------------|-----|------|----|---|----|-----|----|-----|------|
| 236017      | 128 | 19.5 | 72 | 6 | 12 | :22 | 50 | 6.8 | 0.19 |