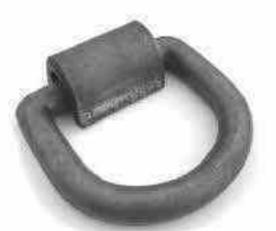

#### Triangular Lashing Ring with Plate

- Designed for welding to a vehicle chassis for load containment
- Long and short plate options
- SWL: I Tonne
- Finish: Ring Galvanised; Plate Natural

| PART NUMBER | L   | W  | н  | T | D    | Hs       | X | Y | KGS |
|-------------|-----|----|----|---|------|----------|---|---|-----|
| 242026      | 175 | 80 | 50 | 9 | 13.5 | (6)      | 8 |   | 0.7 |
| 242028      | 135 | 40 | 50 | 9 | 13.5 | <b>S</b> | 8 |   | 0.5 |