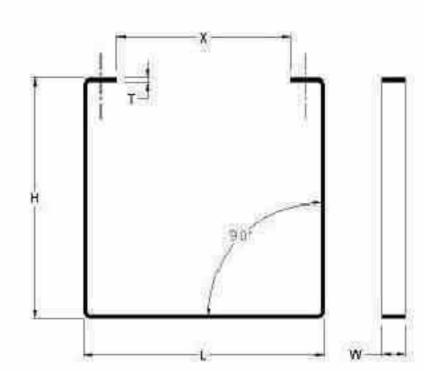

#### **BODY FIXINGS**

| PART NUMBER | L    | W  | н  | T   | D  | Hs  | X | Y        | KGS  |
|-------------|------|----|----|-----|----|-----|---|----------|------|
| 236003      | 57.5 | 14 | 42 | 9.5 | 11 | G#3 | 8 | <b>(</b> | 0.04 |
| 236009      | 57.5 | 14 | 42 | 9.5 | 11 | 365 | £ | 32       | 0.08 |

#### Round Cotter Pin

- Supplied complete with ring and 9 link chain
- Finish: Pin EPE; Chain BZP

| PART NUMBER | E   | W | Н | <b>T</b> S | D | Hs  | X | Y   | KGS  |
|-------------|-----|---|---|------------|---|-----|---|-----|------|
| 236007      | 108 |   | 5 | 3          | 8 | (2) | 8 | i i | 0.14 |

- Manufactured in mild steel
- Supplied with welded ring and 9 link chain
- · Finish: Self Colour

| PART NUMBER | L  | w    | н  | T | D    | Hs   | x | Y | KGS  |
|-------------|----|------|----|---|------|------|---|---|------|
| 236008      | 90 | 25.5 | 67 | 4 | 14,3 | (#3) | 2 | * | 0.12 |

#### **BODY FIXINGS**

Chain Length