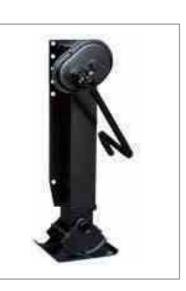

#### **JLCL28000A SERIES LANDING GEAR**

- Gearbox inside,double speed designed.
- Lead screw is rolled forming with extra-duty feature steel.
- Quality grease can bear hot and cold condition.
- Surface powder coating, delicate, Water-prood and Rust-proof.
- Static load, lift test and drop test accord with ABS.

| MODEL      | STATIC LOAD CAPACITY (T) | LIFING CAPACITY<br>(T) | HIGH GEAR<br>(mm) | LOW GEAR<br>(mm) | TRAVEL MAX<br>(mm) | HEIGHT<br>(mm) | CRANK FORCE<br>(KG) | WEIGHT<br>(KG) |
|------------|--------------------------|------------------------|-------------------|------------------|--------------------|----------------|---------------------|----------------|
| JLCL25000A | 70                       | 25                     | 7.5               | 0.84             | 17" / 19"          | 780 / 830      | 25                  | 98             |
| JLCL28000A | 80                       | 28                     | 7.5               | 0.84             | 17" / 19"          | 780 / 830      | 25                  | 100            |
| JLCL30000A | 80                       | 30                     | 7.5               | 0.84             | 17" / 19"          | 780 / 830      | 25                  | 102            |