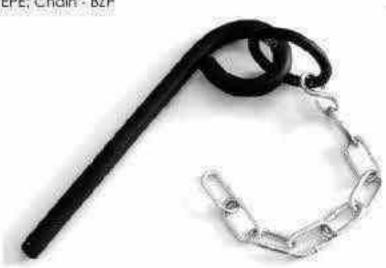

#### Round Cotter Pin

- Supplied complete with ring and 9 link chain
- Finish: Pin EPE; Chain BZP

| PART NUMBER | E   | W | Н | <b>T</b> S | D | Hs  | X | Y   | KGS  |
|-------------|-----|---|---|------------|---|-----|---|-----|------|
| 236007      | 108 |   | 5 | 3          | 8 | (2) | 8 | i i | 0.14 |

- Manufactured in mild steel
- Supplied with welded ring and 9 link chain
- · Finish: Self Colour

| PART NUMBER | L  | w    | н  | T | D    | Hs   | x | Y | KGS  |
|-------------|----|------|----|---|------|------|---|---|------|
| 236008      | 90 | 25.5 | 67 | 4 | 14,3 | (#3) | 2 | * | 0.12 |