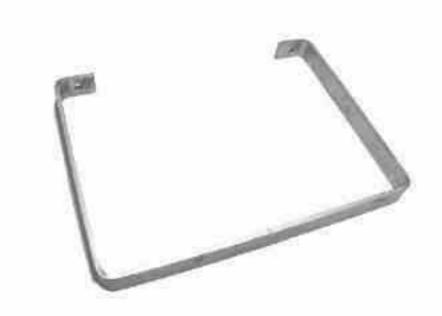

#### **Spring Loaded Retainer**

- Manufactured in ERW steel tube
- Supplied with rubber door buffer
- · Primarily left handed, but can be used either way
- · Finish: BZP

| PART NUMBER | L   | w   | H   | Ex  | D  | Hs | X   | Y  | KGS |
|-------------|-----|-----|-----|-----|----|----|-----|----|-----|
| 235006      | 510 | 340 | 350 | 200 | 40 | 9  | 100 | 25 | 2,5 |