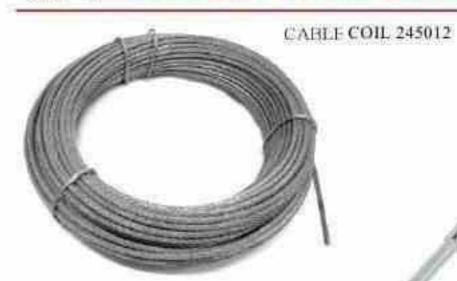

# JIULONG HARDWARE TIR & SECURITY CABLES

#### TIR Cable

- 6mm overall diameter cable EEC approved
- Maximum tensile strength: 180Kg/mm²
- Assembled to C&E EEC requirements
- Various lengths available

#### Security Cable

- · 6mm overall diameter cable
- Galvanised steel rope 7x7 construction
- Minimum failure strength 1770n/mm\*
- Outer clear PVC coating for protection
- Various lengths available
- Optional end eye styles available