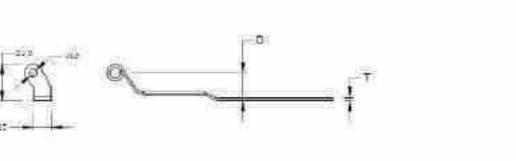

#### Weld-On Stayfast Latch

- Manufactured in high grade machine steel
- · Available in two sizes
- · Finish: BZP

| PART NUMBER | i i  | W    | H  | T | D  | Hs  | x    | Y   | KGS  |
|-------------|------|------|----|---|----|-----|------|-----|------|
| 236010      | 66.5 | 13.5 | 50 | 4 | 9  | 723 | 9.5  | 6.8 | 0.03 |
| 236011      | 91.5 | 19.5 | 72 | 6 | 12 | 56  | 12.5 | 6.8 | 0.09 |

#### Bolt-On Stayfast Latch

- Manufactured in high grade machine steel
- Supplied in various sizes
- Finish: 8ZP

| PART NUMBER | 2 <b>.</b><br>2 <b>.</b> | W    | н  | T. 15 | D          | ×  | Y   | KGS  |
|-------------|--------------------------|------|----|-------|------------|----|-----|------|
| 236012      | 77                       | 12.5 | 50 | 4     | M8 x 1.25  | 20 | 6.8 | 0.03 |
| 236013      | 95                       | 12.5 | 50 | 4     | M8 x 1.25  | 38 | 6.8 | 0.04 |
| 236014      | 104                      | 19.5 | 72 | 6     | M12 x 1.75 | 25 | 6.8 | 0.09 |
| 236015      | 114                      | 19.5 | 72 | 6     | M12 x 1.75 | 34 | 6.8 | 0.10 |
| 236016      | 155                      | 19.5 | 72 | 6     | M12 x 1.75 | 76 | 6.8 | 0.12 |

#### Brewery Stayfast Latch

- Manufactured in high grade steel
- Supplied with cup-washer, spring retaining washer and nyloc nut
- Finish: ZYP

| PART NUMBER | L.  | W    | н  | Ī | D  | Hs  | x  | Y   | KGS  |
|-------------|-----|------|----|---|----|-----|----|-----|------|
| 236017      | 128 | 19.5 | 72 | 6 | 12 | :22 | 50 | 6.8 | 0.19 |