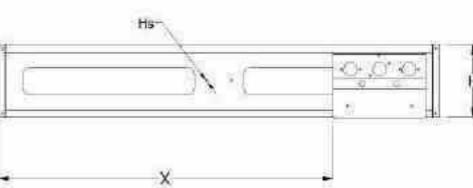

#### **Rolling Coupling Box**

- Manufactured in 403 stainless all balted construction
- Supplied complete with industry standard energy chain for electrical and pneumatic services
- Standard configuration is for 24N-24S ABS/EBS plus 'C' couplings
- . Cable guard to rear of panel front is standard
- Unique roller arrangement ensures continuous free rolling of the service panel and reduces coll stress
- · Attachment by means of universal fixing holes pierced in the rear face of the body section
- Non-standard applications available and supplied to customers requirements

| PART NUMBER | L,   | W   | H   | DEPTH | X    | Hs  | KGS  |
|-------------|------|-----|-----|-------|------|-----|------|
| 231011      | 1720 | 380 | 288 | 95    | 1350 | 9.5 | 19.5 |
| 231012      | 1820 | 380 | 288 | 95    | 1450 | 9.5 | 21.5 |
| 231013      | 1220 | 380 | 288 | 95    | 750  | 9.5 | 15.5 |
| 231014      | 2320 | 380 | 288 | 95    | 3    | 9.5 | - 3  |
| 231015      | 2120 | 380 | 288 | 95    | 155  | 9.5 | 22.9 |
| 231016      | 1920 | 380 | 288 | 95    |      | 9.5 | 3    |