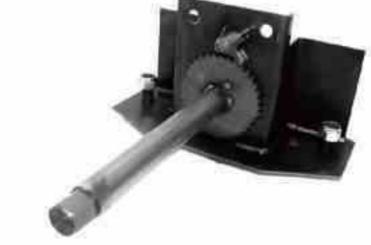

This item is an amalgamation of three separate, yet similar, carriers: 232028, 232029, 232032.

|   | 1995 |     | _ |  |
|---|------|-----|---|--|
|   | - 1  |     |   |  |
|   | 1    |     |   |  |
| € | (8)  | -56 |   |  |

| PART NUMBER | L   | W   | Ĥ   | PCD     | D     | Hs  | X    | Y   | KGS  |
|-------------|-----|-----|-----|---------|-------|-----|------|-----|------|
| 232039      | 480 | 390 | 225 | 225-335 | 13:55 | 115 | 1200 | 190 | 11.4 |