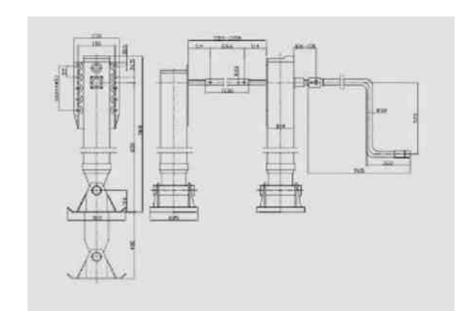

#### LANDING GEAR

#### **JLCL28000A SERIES LANDING GEAR**

- Gearbox inside,double speed designed.
- Lead screw is rolled forming with extra-duty feature steel.
- Quality grease can bear hot and cold condition.
- Surface powder coating, delicate, Water-prood and Rust-proof.
- Static load, lift test and drop test accord with ABS.

| MODEL      | STATIC LOAD CAPACITY (T) | LIFING CAPACITY<br>(T) | HIGH GEAR<br>(mm) | LOW GEAR<br>(mm) | TRAVEL MAX<br>(mm) | HEIGHT<br>(mm) | CRANK FORCE<br>(KG) | WEIGHT<br>(KG) |
|------------|--------------------------|------------------------|-------------------|------------------|--------------------|----------------|---------------------|----------------|
| JLCL25000A | 70                       | 25                     | 7.5               | 0.84             | 17" / 19"          | 780 / 830      | 25                  | 98             |
| JLCL28000A | 80                       | 28                     | 7.5               | 0.84             | 17" / 19"          | 780 / 830      | 25                  | 100            |
| JLCL30000A | 80                       | 30                     | 7.5               | 0.84             | 17" / 19"          | 780 / 830      | 25                  | 102            |