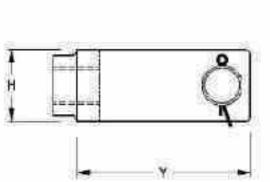

#### Shoot Bolt

- · Manufactured in mild steel
- · Supplied with plastic end cap
- · Three sizes are available
- Finish: BZP

| PART NUMBER | L   | w  | Н  | T | D  | Hs  | x  | Y  | KGS  |
|-------------|-----|----|----|---|----|-----|----|----|------|
| 236001      | 123 | 38 | 23 | 4 | 10 | 6.5 | 42 | 35 | 0.08 |
| 236000      | 150 | 40 | 88 | 4 | 12 | 6.5 | 45 | 38 | 0.09 |
| 236002      | 235 | 52 | 46 | 5 | 16 | 8   | 94 | 50 | 0.10 |