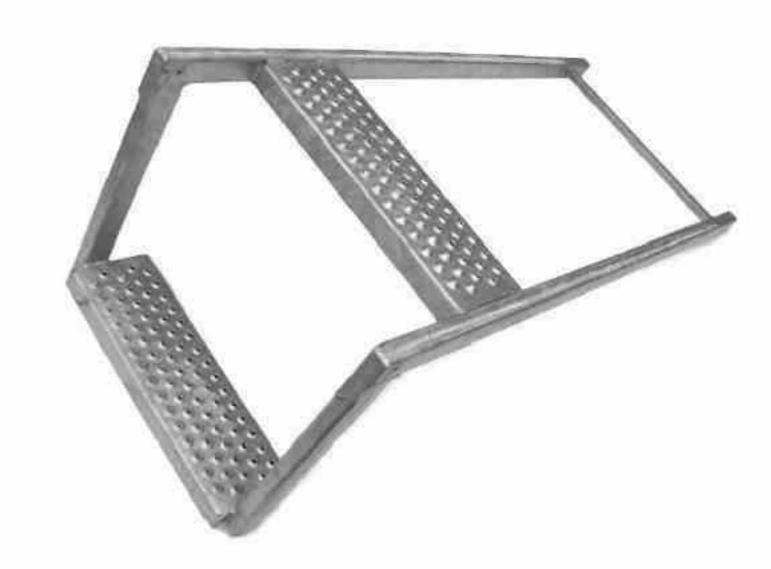

#### 3 Rung Pull-out Platform Step

- All steel construction
- Chequer platform and lodder treads
- Unique transit latch for secure stowage
- Under chassis fixing by means of 4 x M10 bolts min 8.8 grade

|             |     |     |     |     |     |     |     |     | -4  |     |     |     |
|-------------|-----|-----|-----|-----|-----|-----|-----|-----|-----|-----|-----|-----|
| PART NUMBER | L   | W1  | W2  | W3  | H1  | H2  | A   | В   | X   | Y   | Z   | KGS |
| 237045G     | 800 | 268 | 284 | 330 | 280 | 280 | 220 | 330 | 825 | 395 | 288 | 16  |