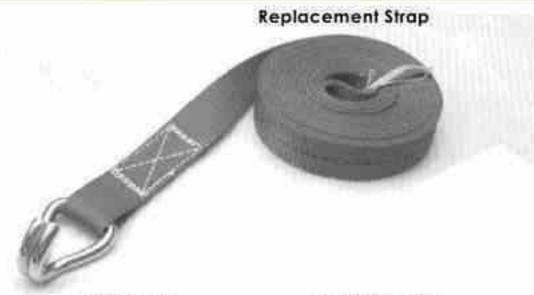

#### Replacement Binder

| PART NUMBER | END STYLE | WEBBING WIDTH (mm) | KGS |  |
|-------------|-----------|--------------------|-----|--|
| 242040      | CLAW END  | 50                 |     |  |
| 242044      | CLAW END  | 35                 | 563 |  |
| N/A         | CLAW END  | 25                 |     |  |

| PART NUMBER | END STYLE | WEBBING TYPE  | KGS |  |
|-------------|-----------|---------------|-----|--|
| 242041      | CLAW END  | 10mtrs x 50mm | 2¥2 |  |
| 242042      | CLAW END  | 8mtrs x 50mm  | 120 |  |
| 242045      | CLAW END  | Smtrs x 35mm  |     |  |