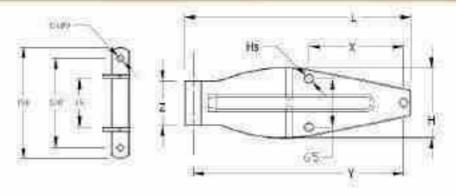

#### Weld-On Stayfast Latch

- Manufactured in high grade machine steel
- · Available in two sizes
- · Finish: BZP

| PART NUMBER | i i  | W    | H  | T | D  | Hs  | x    | Y   | KGS  |
|-------------|------|------|----|---|----|-----|------|-----|------|
| 236010      | 66.5 | 13.5 | 50 | 4 | 9  | 723 | 9.5  | 6.8 | 0.03 |
| 236011      | 91.5 | 19.5 | 72 | 6 | 12 | 56  | 12.5 | 6.8 | 0.09 |

#### Bolt-On Stayfast Latch

- Manufactured in high grade machine steel
- Supplied in various sizes
- Finish: 8ZP

| PART NUMBER | 2 <b>.</b><br>2 <b>.</b> | W    | н  | T. 15 | D          | ×  | Y   | KGS  |
|-------------|--------------------------|------|----|-------|------------|----|-----|------|
| 236012      | 77                       | 12.5 | 50 | 4     | M8 x 1.25  | 20 | 6.8 | 0.03 |
| 236013      | 95                       | 12.5 | 50 | 4     | M8 x 1.25  | 38 | 6.8 | 0.04 |
| 236014      | 104                      | 19.5 | 72 | 6     | M12 x 1.75 | 25 | 6.8 | 0.09 |
| 236015      | 114                      | 19.5 | 72 | 6     | M12 x 1.75 | 34 | 6.8 | 0.10 |
| 236016      | 155                      | 19.5 | 72 | 6     | M12 x 1.75 | 76 | 6.8 | 0.12 |

#### Brewery Stayfast Latch

- Manufactured in high grade steel
- Supplied with cup-washer, spring retaining washer and nyloc nut
- Finish: ZYP

| PART NUMBER | L.  | W    | н  | Ī | D  | Hs  | x  | Y   | KGS  |
|-------------|-----|------|----|---|----|-----|----|-----|------|
| 236017      | 128 | 19.5 | 72 | 6 | 12 | :22 | 50 | 6.8 | 0.19 |