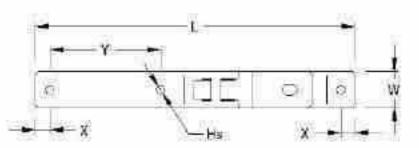

#### Weld-On Stayfast Latch

- Manufactured in high grade machine steel
- · Available in two sizes
- · Finish: BZP

| PART NUMBER | i i  | W    | H  | T | D  | Hs  | x    | Y   | KGS  |
|-------------|------|------|----|---|----|-----|------|-----|------|
| 236010      | 66.5 | 13.5 | 50 | 4 | 9  | 723 | 9.5  | 6.8 | 0.03 |
| 236011      | 91.5 | 19.5 | 72 | 6 | 12 | 56  | 12.5 | 6.8 | 0.09 |

#### Bolt-On Stayfast Latch

- Manufactured in high grade machine steel
- Supplied in various sizes
- Finish: 8ZP

| PART NUMBER | 2 <b>.</b><br>2 <b>.</b> | W    | н  | T. 15 | D          | ×  | Y   | KGS  |
|-------------|--------------------------|------|----|-------|------------|----|-----|------|
| 236012      | 77                       | 12.5 | 50 | 4     | M8 x 1.25  | 20 | 6.8 | 0.03 |
| 236013      | 95                       | 12.5 | 50 | 4     | M8 x 1.25  | 38 | 6.8 | 0.04 |
| 236014      | 104                      | 19.5 | 72 | 6     | M12 x 1.75 | 25 | 6.8 | 0.09 |
| 236015      | 114                      | 19.5 | 72 | 6     | M12 x 1.75 | 34 | 6.8 | 0.10 |
| 236016      | 155                      | 19.5 | 72 | 6     | M12 x 1.75 | 76 | 6.8 | 0.12 |

#### Brewery Stayfast Latch

- Manufactured in high grade steel
- Supplied with cup-washer, spring retaining washer and nyloc nut
- Finish: ZYP

| PART NUMBER | L.  | W    | н  | Ī | D  | Hs  | x  | Y   | KGS  |
|-------------|-----|------|----|---|----|-----|----|-----|------|
| 236017      | 128 | 19.5 | 72 | 6 | 12 | :22 | 50 | 6.8 | 0.19 |