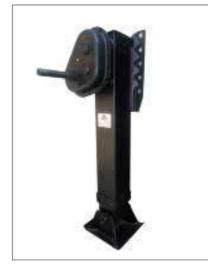

#### JLCL28000B SERIES LANDING GEAR

- Gearbox outside, double speed designed.
- Quality grease can bear hot and cold condition.
- Surface powder coating, delicate, rust-proof.
- Muti-type shoes available for different requirement.

| MODEL      | STATIC LOAD CAPACITY (T) | LIFING CAPACITY<br>(T) | HIGH GEAR<br>(mm) | LOW GEAR<br>(mm) | TRAVEL MAX (mm) | HEIGHT<br>(mm) | CRANK FORCE<br>(KG) | WEIGHT<br>(KG) |
|------------|--------------------------|------------------------|-------------------|------------------|-----------------|----------------|---------------------|----------------|
| JLCL25000B | 72                       | 25                     | 5.42              | 0.72             | 17" / 19"       | 792 / 842      | 25                  | 100            |
| JLCL28000B | 80                       | 28                     | 5.42              | 0.72             | 17" / 19"       | 792 / 842      | 25                  | 103            |
| JLCL30000B | 80                       | 30                     | 5.42              | 0.72             | 17" / 19"       | 792 / 842      | 25                  | 105            |