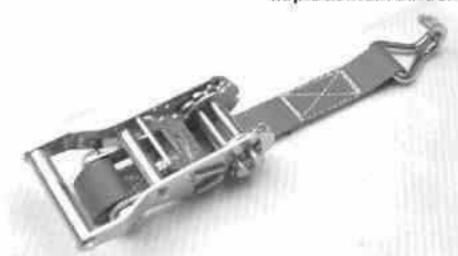

#### Commercial Ratchet Strap Assembly

- Manufactured to BS EN12195-5 in 100% polyester webbing
- Ratchet strap mechanism supplied in steel and finished in ZYP
- · Supplied with claw end as standard
- · Delta and rave ends are optional

| PART NUMBER | AL (mm) | WL (mtrs) | W (mm) | RAS (kgs) | MBS (kgs) | KGS  |
|-------------|---------|-----------|--------|-----------|-----------|------|
| 242003      | 500     | 8         | 50     | 2500      | 5000      | 2,60 |
| 242004      | 500     | 10        | 50     | 2500      | 5000      | 2.70 |
| 242020      | 220     | 5         | 25     | 500       | 1000      | 0.75 |
| 242023      | 290     | 5         | 35     | 1250      | 2500      | 1.25 |
| 242027      | 500     | 12        | 50     | 2500      | 5000      | 3.10 |