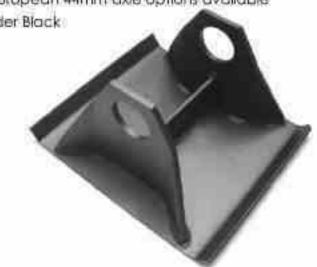

#### Flat Foot

UK 51mm and European 44mm axle options available
 Finish: EPC Powder Black

| PART NUMBER | OPTION | L   | W   | H   | T   | D  | Hs | X   | Y   | KGS |
|-------------|--------|-----|-----|-----|-----|----|----|-----|-----|-----|
| 238002      | UK     | 300 | 254 | 152 | - 5 | 51 | ×  | 112 | 154 | 6.0 |
| 238006      | EURO   | 300 | 254 | 152 |     | 44 | &  | 112 | 154 | 6.0 |