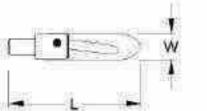

#### Spring Loaded Sword Pin

- . Supplied with 9 link zinc plated chain and tab washer

| PART NUMBER | L   | w   | Н   | D  | WORKING RANGE | KGS   |
|-------------|-----|-----|-----|----|---------------|-------|
| 236034      | 112 | (0) | *   | 10 | 25 - 35 mm    | 0.200 |
| 236005      | 122 | 2   | 2   | 10 | 35 - 50 mm    | 0.215 |
| 236004      | 148 | 183 | 8   | 12 | 45 - 65 mm    | 0.220 |
| 236006      | 176 | 127 | ម្ន | 16 | 55 - 76 mm    | 0.34  |