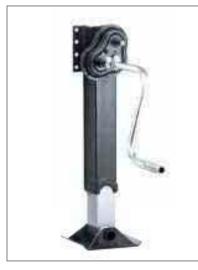

#### **JLCL28000A SERIES LANDING GEAR**

- Gearbox inside,double speed designed.
- Lead screw is rolled forming with extra-duty feature steel.
- Quality grease can bear hot and cold condition.
- Surface powder coating, delicate, Water-prood and Rust-proof.
- Static load, lift test and drop test accord with ABS.

| MODEL      | STATIC LOAD CAPACITY (T) | LIFING CAPACITY<br>(T) | HIGH GEAR<br>(mm) | LOW GEAR<br>(mm) | TRAVEL MAX<br>(mm) | HEIGHT<br>(mm) | CRANK FORCE<br>(KG) | WEIGHT<br>(KG) |
|------------|--------------------------|------------------------|-------------------|------------------|--------------------|----------------|---------------------|----------------|
| JLCL25000A | 70                       | 25                     | 7.5               | 0.84             | 17" / 19"          | 780 / 830      | 25                  | 98             |
| JLCL28000A | 80                       | 28                     | 7.5               | 0.84             | 17" / 19"          | 780 / 830      | 25                  | 100            |
| JLCL30000A | 80                       | 30                     | 7.5               | 0.84             | 17" / 19"          | 780 / 830      | 25                  | 102            |