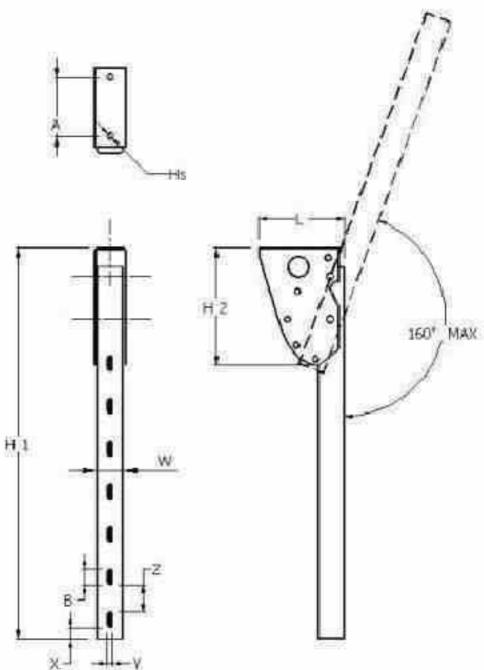

#### Weld-On Stayfast Latch

- Manufactured in high grade machine steel
- · Available in two sizes
- · Finish: BZP

| PART NUMBER | i i  | W    | H  | T | D  | Hs  | x    | Y   | KGS  |
|-------------|------|------|----|---|----|-----|------|-----|------|
| 236010      | 66.5 | 13.5 | 50 | 4 | 9  | 723 | 9.5  | 6.8 | 0.03 |
| 236011      | 91.5 | 19.5 | 72 | 6 | 12 | 56  | 12.5 | 6.8 | 0.09 |

#### Bolt-On Stayfast Latch

- Manufactured in high grade machine steel
- Supplied in various sizes
- Finish: 8ZP

| PART NUMBER | 2 <b>.</b><br>2 <b>.</b> | W    | н  | T. 15 | D          | ×  | Y   | KGS  |
|-------------|--------------------------|------|----|-------|------------|----|-----|------|
| 236012      | 77                       | 12.5 | 50 | 4     | M8 x 1.25  | 20 | 6.8 | 0.03 |
| 236013      | 95                       | 12.5 | 50 | 4     | M8 x 1.25  | 38 | 6.8 | 0.04 |
| 236014      | 104                      | 19.5 | 72 | 6     | M12 x 1.75 | 25 | 6.8 | 0.09 |
| 236015      | 114                      | 19.5 | 72 | 6     | M12 x 1.75 | 34 | 6.8 | 0.10 |
| 236016      | 155                      | 19.5 | 72 | 6     | M12 x 1.75 | 76 | 6.8 | 0.12 |

#### Brewery Stayfast Latch

- Manufactured in high grade steel
- Supplied with cup-washer, spring retaining washer and nyloc nut
- Finish: ZYP

| PART NUMBER | L.  | W    | н  | Ī | D  | Hs  | x  | Y   | KGS  |
|-------------|-----|------|----|---|----|-----|----|-----|------|
| 236017      | 128 | 19.5 | 72 | 6 | 12 | :22 | 50 | 6.8 | 0.19 |