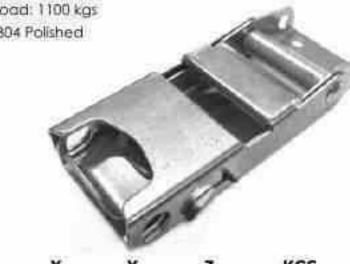

#### Pozi-Plas Overcentre Buckle 50mm Webbing

- Steel pressed body
- · Over-centre tensioning
- Unique high density plastic locking mechanism
- Rated working load: 1100 kgs

| PART NUMBER | Ł   | w  | ** | T | D  | Hs | x   | Y  | Z  | KGS   |
|-------------|-----|----|----|---|----|----|-----|----|----|-------|
| 242050      | 180 | 65 | -  | 2 | 22 | 7  | 140 | 56 | 28 | 0.238 |