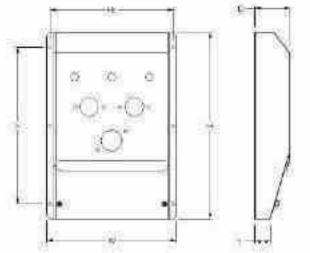

#### Slim-Line 3 Line Coupling Box

- Manufactured in 2mm thick steel
- Features 24n-24s and ISO 7638 ABS-EBS cut-outs
- Hinged front panel plate with check chain
- Finish: Zinc Plated

| PART NUMBER | L | W   | H   | T | D   | Hs   | X   | Y  | KGS |
|-------------|---|-----|-----|---|-----|------|-----|----|-----|
| 231019      |   | 604 | 200 | 3 | 120 | (40) | - 6 | 85 | 5.5 |

#### High-Mount 3 Line Coupling Box

- · Manufactured in 2mm thick steel
- Features 24n-24s and ISO 7638 ABS-EBS out-outs
- Lower removable cable entry cover
- · Finish: Zinc Plated

| PART NUMBER | L | W   | Н   | _10 | D  | Hs  | X   | Y  | KGS |  |
|-------------|---|-----|-----|-----|----|-----|-----|----|-----|--|
| 231001      |   | 345 | 500 |     | 90 | 329 | 420 | 40 | 4.3 |  |

#### Mid-Mount 2 Line Coupling Box

- · Manufactured in 2mm thick steel
- Features 24n-24s and ISO 7638 ABS-EBS cut-outs
- Hinged panel plate with check chain
- Finish: Zinc Plated

| PART NUMBER | L   | w   | H   | T | D   | Hs  | ×  | Y | KGS |
|-------------|-----|-----|-----|---|-----|-----|----|---|-----|
| 231025      | 790 | 450 | 390 | * | 130 | 100 | ž. | 2 | 7.2 |