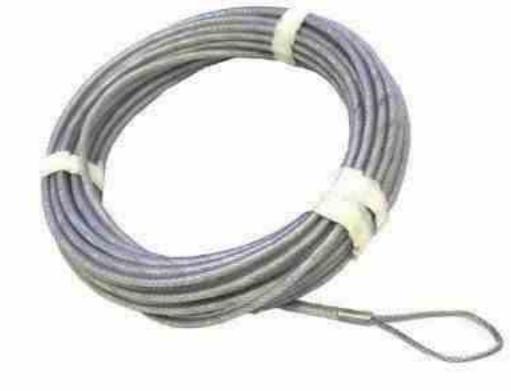

# JIULONG HARDWARE TIR & SECURITY CABLES

#### TIR Cable

- 6mm overall diameter cable EEC approved
- Maximum tensile strength: 180Kg/mm²
- Assembled to C&E EEC requirements
- Various lengths available

#### Cable End Set

· Sold as a kit

Part Number: 236024

| PART NUMBER | WORKING LENGTH mtr | END STYLE         | KGS  |
|-------------|--------------------|-------------------|------|
| 236019      | 30.4               | TIR fixing 2 ends | 1.52 |
| 236020      | 32.4               | TIR fixing 2 ends | 1.46 |
| 236021      | 34.4               | TIR fixing 2 ends | 1.82 |
| 236022      | 36.4               | TIR fixing 2 ends | 2.01 |
| 236023      | 40.4               | TIR fixing 2 ends | 2.02 |
| 236026      | 250                | None              | 12.5 |
| 236025      | 16.7               | TIR fixing 1 end  | 0.85 |
| 236027      | 500                | None              | 25.0 |

#### Security Cable

- · 6mm overall diameter cable
- Galvanised steel rope 7x7 construction
- Minimum failure strength 1770n/mm\*
- Outer clear PVC coating for protection
- Various lengths available
- Optional end eye styles available

| PART NUMBER | WORKING LENGTH mtr | END STYLE      | KGS  |  |
|-------------|--------------------|----------------|------|--|
| 236029      | 16.7               | Soft eye 1 end | 1.52 |  |
| 236030      | 34                 | Soft eye 1 end | 2.50 |  |
|             |                    |                |      |  |