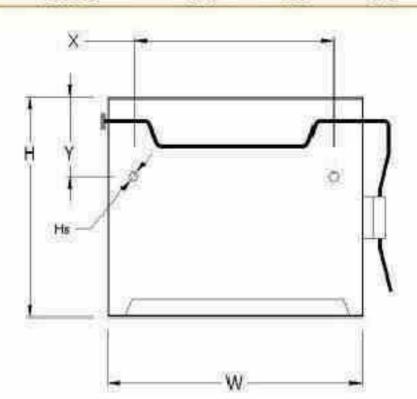

#### Weld-On Stayfast Latch

- Manufactured in high grade machine steel
- · Available in two sizes
- · Finish: BZP

| PART NUMBER | i i  | W    | H  | T | D  | Hs  | x    | Y   | KGS  |
|-------------|------|------|----|---|----|-----|------|-----|------|
| 236010      | 66.5 | 13.5 | 50 | 4 | 9  | 723 | 9.5  | 6.8 | 0.03 |
| 236011      | 91.5 | 19.5 | 72 | 6 | 12 | 56  | 12.5 | 6.8 | 0.09 |

#### Bolt-On Stayfast Latch

- Manufactured in high grade machine steel
- Supplied in various sizes
- Finish: 8ZP

| PART NUMBER | 2 <b>.</b><br>2 <b>.</b> | W    | н  | T. 15 | D          | ×  | Y   | KGS  |
|-------------|--------------------------|------|----|-------|------------|----|-----|------|
| 236012      | 77                       | 12.5 | 50 | 4     | M8 x 1.25  | 20 | 6.8 | 0.03 |
| 236013      | 95                       | 12.5 | 50 | 4     | M8 x 1.25  | 38 | 6.8 | 0.04 |
| 236014      | 104                      | 19.5 | 72 | 6     | M12 x 1.75 | 25 | 6.8 | 0.09 |
| 236015      | 114                      | 19.5 | 72 | 6     | M12 x 1.75 | 34 | 6.8 | 0.10 |
| 236016      | 155                      | 19.5 | 72 | 6     | M12 x 1.75 | 76 | 6.8 | 0.12 |

#### Brewery Stayfast Latch

- Manufactured in high grade steel
- Supplied with cup-washer, spring retaining washer and nyloc nut
- Finish: ZYP

| PART NUMBER | L.  | W    | н  | Ī | D  | Hs  | x  | Y   | KGS  |
|-------------|-----|------|----|---|----|-----|----|-----|------|
| 236017      | 128 | 19.5 | 72 | 6 | 12 | :22 | 50 | 6.8 | 0.19 |