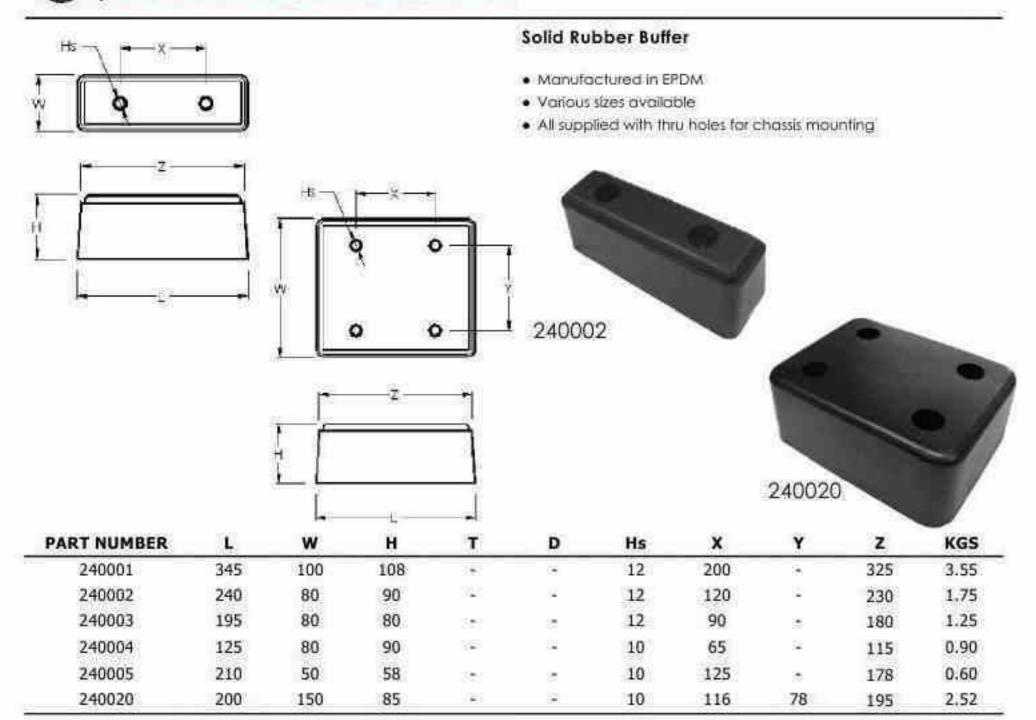

#### Rubber Wheel Chock

- Manufactured in EPDM
- Sizes available for 17.5", 19.5" and 22.5" wheels

| PART NUMBER | L   | W   | H   | R   | D  | Hs  | X  | Y  | Z   | KGS  |
|-------------|-----|-----|-----|-----|----|-----|----|----|-----|------|
| 240006      | 200 | 115 | 120 | 360 | 32 | 2   | 0  | 20 | 23  | 1.80 |
| 240007      | 265 | 122 | 165 | 460 | -  | 1.5 | 70 | 20 | 52  | 3.40 |
| 240008      | 250 | 170 | 200 | 560 | 54 | *   | 30 | 45 | 2.3 | 5.60 |