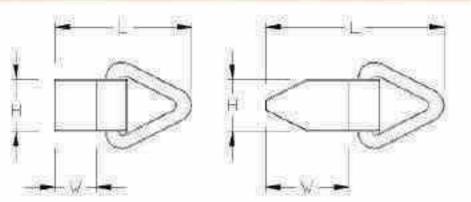

#### **Bottom Strap with Rave Hook**

- Polyester webbing 50mm width
- . BDMS bar 10mm diameter.
- Plated to BS EN 12329:2000
- · Working length 860mm
- Non-standard options available

| 242007                                                                                                                                                                                                                                                                                                                                                                                                                                                                                                                                                                                                                                                                                                                                                                                                                                                                                                                                                                                                                                                                                                                                                                                                                                                                                                                                                                                                                                                                                                                                                                                                                                                                                                                                                                                                                                                                                                                                                                                                                                                                                                                         | 860 | 50      |  |
|--------------------------------------------------------------------------------------------------------------------------------------------------------------------------------------------------------------------------------------------------------------------------------------------------------------------------------------------------------------------------------------------------------------------------------------------------------------------------------------------------------------------------------------------------------------------------------------------------------------------------------------------------------------------------------------------------------------------------------------------------------------------------------------------------------------------------------------------------------------------------------------------------------------------------------------------------------------------------------------------------------------------------------------------------------------------------------------------------------------------------------------------------------------------------------------------------------------------------------------------------------------------------------------------------------------------------------------------------------------------------------------------------------------------------------------------------------------------------------------------------------------------------------------------------------------------------------------------------------------------------------------------------------------------------------------------------------------------------------------------------------------------------------------------------------------------------------------------------------------------------------------------------------------------------------------------------------------------------------------------------------------------------------------------------------------------------------------------------------------------------------|-----|---------|--|
|                                                                                                                                                                                                                                                                                                                                                                                                                                                                                                                                                                                                                                                                                                                                                                                                                                                                                                                                                                                                                                                                                                                                                                                                                                                                                                                                                                                                                                                                                                                                                                                                                                                                                                                                                                                                                                                                                                                                                                                                                                                                                                                                |     | a       |  |
| 200                                                                                                                                                                                                                                                                                                                                                                                                                                                                                                                                                                                                                                                                                                                                                                                                                                                                                                                                                                                                                                                                                                                                                                                                                                                                                                                                                                                                                                                                                                                                                                                                                                                                                                                                                                                                                                                                                                                                                                                                                                                                                                                            | A.  |         |  |
|                                                                                                                                                                                                                                                                                                                                                                                                                                                                                                                                                                                                                                                                                                                                                                                                                                                                                                                                                                                                                                                                                                                                                                                                                                                                                                                                                                                                                                                                                                                                                                                                                                                                                                                                                                                                                                                                                                                                                                                                                                                                                                                                |     | and and |  |
| A STATE OF THE PARTY OF THE PAR |     |         |  |

#### Internal Strap with Rave Hook & Snap Hook

- · Polyester webbing 50mm width
- Assembly supplied with overcentre buckle, rave hook and snap.

KGS 0.195

KGS

0.13

Z

- Zinc plated parts to 8\$ EN 12329:2000
- Working length adjustable max 4.88 mtrs
- Non-standard options available