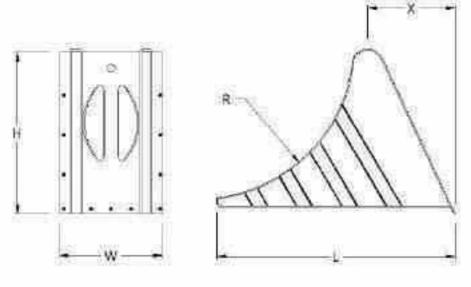

#### Ramp Fastener Set

- All steel forged components
- Supplied as a pair
- Ramp fastener thread 3/8" Acme
- Finish: Self Colour.

| ART NUMBER | L1  | L2  | н   | T1 | T2 | w  | ×  | Y    | KGS  |  |
|------------|-----|-----|-----|----|----|----|----|------|------|--|
| 236036     | 175 | 145 | 165 | 10 | 8  | 50 | 34 | 17.5 | 4,98 |  |