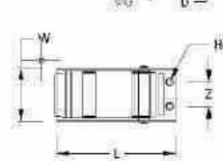

#### Pull Release Buckle 50mm Webbing

- Steel pressed body
- Positive sprung locking mechanism
- Optional stainless or plastic outer ralier.
- Rated working load:
- 242038: 1100 kgs Plastic Roller
- 242039: 1400 kgs Stainless Roller

Finish: Stainless 304 Polished

| PART NUMBER | L   | W  | н   | T | D  | Hs | X  | Y   | Z  | KGS   |
|-------------|-----|----|-----|---|----|----|----|-----|----|-------|
| 242038      | 145 | 60 | 181 | 2 | 22 | 7  | 15 | 181 | 28 | 0.275 |
| 242039      | 145 | 60 | 14  | 2 | 22 | 7  | 2  | 益   | 28 | 0.300 |