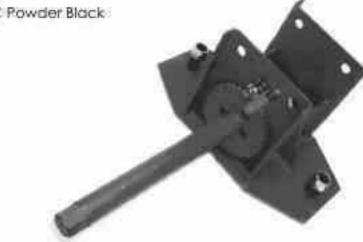

#### Side Mount Wheel Carrier

- . Suitable for trucks or trailers fitted with off-set rims
- Lifting bar has variable PCD 225-335 mm
- Finish: EPC Powder Black

| PART NUMBER | L   | w   | н   | PCD     | D  | Hs | x   | Y   | KGS  |
|-------------|-----|-----|-----|---------|----|----|-----|-----|------|
| 232035      | 450 | 145 | 150 | 225-335 | 14 | 70 | 226 | 316 | 11.0 |