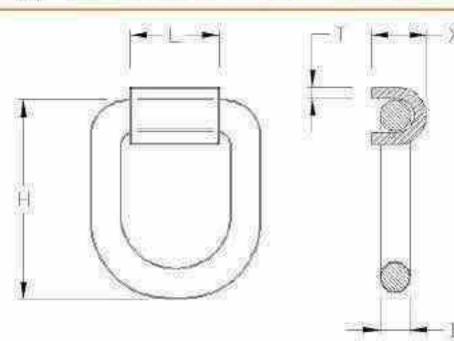

#### Ferry Shackle 'C' Type

- Manufactured in lorged steel
- Designed for chassis lashing
- · SWL:
- 20 mm dia = 1.25 Tannes
- 23 mm dia = 2,25 Tonnes
- 26 mm dia = 3.25 Tonnes
- · Finish: Natural

| PART NUMBER | L  | w        | Н   | T  | D  | Hs   | X  | Y | KGS  |
|-------------|----|----------|-----|----|----|------|----|---|------|
| 233043      | 75 | 92       | 135 | 10 | 20 | 0.00 | 38 |   | 1.35 |
| 233060      | 75 | <u> </u> | 150 | 12 | 23 | 6    | 43 | 8 | 1.90 |
| 233061      | 75 | #1       | 165 | 15 | 26 | 365  | 48 | 2 | 2.20 |

#### Ferry Shackle 'P' Type

- Manufactured in forged steel
- Designed for chassis lashing
- SWL:
  - 20 mm dia = 1.25 Tonnes
  - 23 mm dia = 2.25 Tonnes
  - 26 mm dia = 3.25 Tonnes
- Finish: Natural

| PART NUMBER | L  | W  | H   | T  | D  | Hs  | x   | Y | KGS  |
|-------------|----|----|-----|----|----|-----|-----|---|------|
| 233058      | 75 | 38 | 135 | 10 | 20 |     | 120 | * | 1.42 |
| 233062      | 75 | 44 | 150 | 12 | 23 |     | 120 | 8 | 1.96 |
| 233063      | 75 | 52 | 165 | 15 | 26 | 393 | 120 | * | 2.26 |