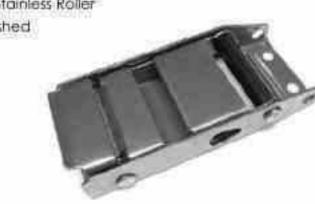

#### Pull Release Buckle 50mm Webbing

- Steel pressed body
- Positive sprung locking mechanism
- Optional stainless or plastic outer ralier.
- Rated working load:
- 242038: 1100 kgs Plastic Roller
- 242039: 1400 kgs Stainless Roller

Finish: Stainless 304 Polished

| PART NUMBER | L   | W  | н   | T | D  | Hs | X  | Y   | Z  | KGS   |
|-------------|-----|----|-----|---|----|----|----|-----|----|-------|
| 242038      | 145 | 60 | 181 | 2 | 22 | 7  | 15 | 181 | 28 | 0.275 |
| 242039      | 145 | 60 | 14  | 2 | 22 | 7  | 2  | 益   | 28 | 0.300 |