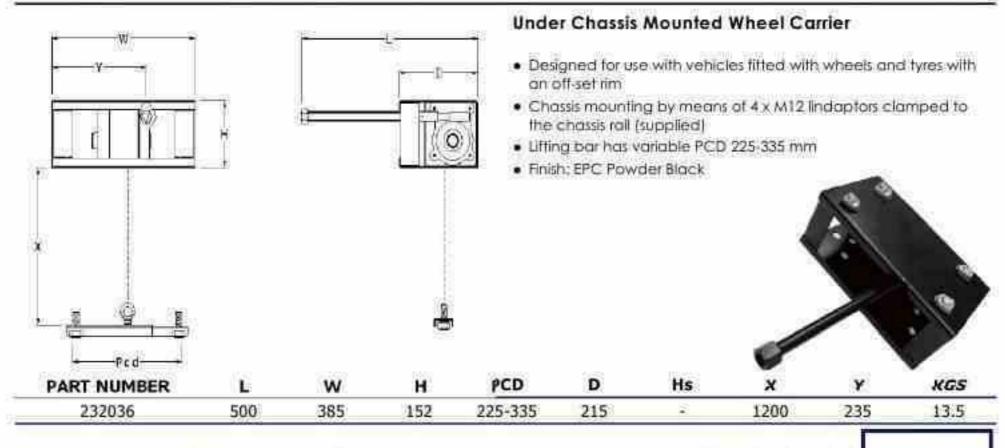

#### Side Mount Wheel Carrier

- . Suitable for trucks or trailers fitted with off-set rims
- Lifting bar has variable PCD 225-335 mm
- Finish: EPC Powder Black

| PART NUMBER | L   | w   | н   | PCD     | D  | Hs | x   | Y   | KGS  |
|-------------|-----|-----|-----|---------|----|----|-----|-----|------|
| 232035      | 450 | 145 | 150 | 225-335 | 14 | 70 | 226 | 316 | 11.0 |