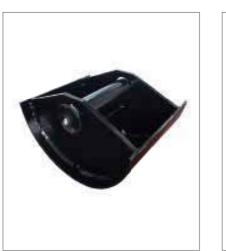

#### 2 Rung Pull-Out Step

- Manufactured in steel.
- Chequer plate treads
- Unique transit latch for secure stowage
- Under body fixing by means of 5 x 11mm holes
- Finish: Galvanised ISO1461

| PART NUMBER | L   | W   | н   | T   | D  | D1    | Hs      | x  | Y   | KGS |
|-------------|-----|-----|-----|-----|----|-------|---------|----|-----|-----|
| 237016G     | 600 | 355 | 515 | 545 | 45 | 10*15 | 390-400 | 50 | 185 | 6.6 |

#### 3 Rung Pull-Out Step

- Manufactured in steel
- Chequer plate treads
- Unique transit latch for secure stowage
- · Under body fixing by means of welding to vehicles chassis
- Finish; Galvanised ISO1461