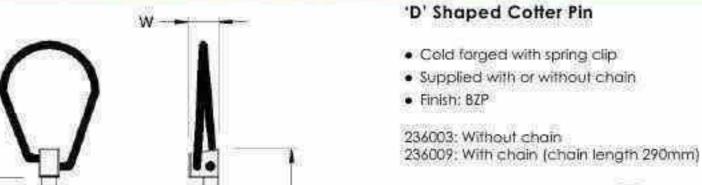

#### **BODY FIXINGS**

| PART NUMBER | L    | W  | н  | T   | D  | Hs  | X | Y        | KGS  |
|-------------|------|----|----|-----|----|-----|---|----------|------|
| 236003      | 57.5 | 14 | 42 | 9.5 | 11 | G#3 | 8 | <b>(</b> | 0.04 |
| 236009      | 57.5 | 14 | 42 | 9.5 | 11 | 365 | £ | 32       | 0.08 |

#### **BODY FIXINGS**

Chain Length