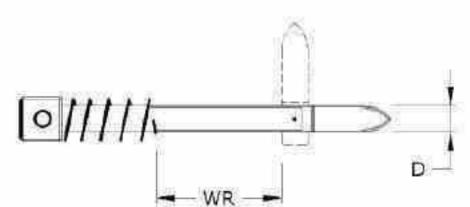

#### Spring Loaded Sword Pin

- . Supplied with 9 link zinc plated chain and tab washer

| PART NUMBER | L   | w   | Н   | D  | WORKING RANGE | KGS   |
|-------------|-----|-----|-----|----|---------------|-------|
| 236034      | 112 | (0) | *   | 10 | 25 - 35 mm    | 0.200 |
| 236005      | 122 | 2   | 2   | 10 | 35 - 50 mm    | 0.215 |
| 236004      | 148 | 183 | 8   | 12 | 45 - 65 mm    | 0.220 |
| 236006      | 176 | 127 | ម្ន | 16 | 55 - 76 mm    | 0.34  |