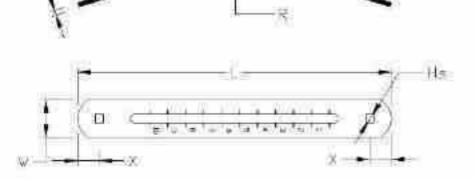

#### Spring Loaded Sword Pin

- . Supplied with 9 link zinc plated chain and tab washer

| PART NUMBER | L   | w   | Н   | D  | WORKING RANGE | KGS   |
|-------------|-----|-----|-----|----|---------------|-------|
| 236034      | 112 | (0) | *   | 10 | 25 - 35 mm    | 0.200 |
| 236005      | 122 | 2   | 2   | 10 | 35 - 50 mm    | 0.215 |
| 236004      | 148 | 183 | 8   | 12 | 45 - 65 mm    | 0.220 |
| 236006      | 176 | 127 | ម្ន | 16 | 55 - 76 mm    | 0.34  |

#### Shoot Bolt

- · Manufactured in mild steel
- · Supplied with plastic end cap
- · Three sizes are available
- Finish: BZP

| PART NUMBER | L   | w  | Н  | T | D  | Hs  | x  | Y  | KGS  |
|-------------|-----|----|----|---|----|-----|----|----|------|
| 236001      | 123 | 38 | 23 | 4 | 10 | 6.5 | 42 | 35 | 0.08 |
| 236000      | 150 | 40 | 88 | 4 | 12 | 6.5 | 45 | 38 | 0.09 |
| 236002      | 235 | 52 | 46 | 5 | 16 | 8   | 94 | 50 | 0.10 |