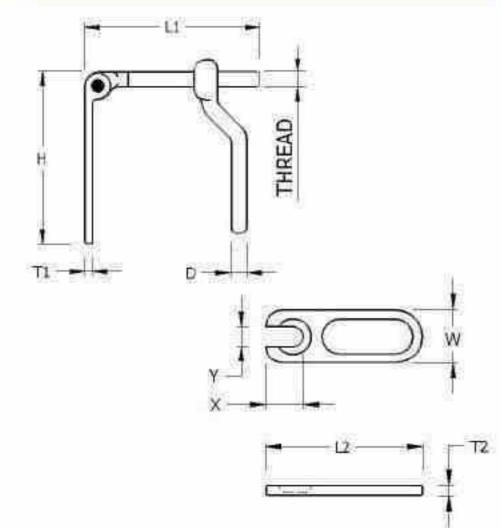

#### Weld-On Stayfast Latch

- Manufactured in high grade machine steel
- · Available in two sizes
- · Finish: BZP

| PART NUMBER | i i  | W    | H  | T | D  | Hs  | x    | Y   | KGS  |
|-------------|------|------|----|---|----|-----|------|-----|------|
| 236010      | 66.5 | 13.5 | 50 | 4 | 9  | 723 | 9.5  | 6.8 | 0.03 |
| 236011      | 91.5 | 19.5 | 72 | 6 | 12 | 56  | 12.5 | 6.8 | 0.09 |

#### Bolt-On Stayfast Latch

- Manufactured in high grade machine steel
- Supplied in various sizes
- Finish: 8ZP

| PART NUMBER | 2 <b>.</b><br>2 <b>.</b> | W    | н  | T. 15 | D          | ×  | Y   | KGS  |
|-------------|--------------------------|------|----|-------|------------|----|-----|------|
| 236012      | 77                       | 12.5 | 50 | 4     | M8 x 1.25  | 20 | 6.8 | 0.03 |
| 236013      | 95                       | 12.5 | 50 | 4     | M8 x 1.25  | 38 | 6.8 | 0.04 |
| 236014      | 104                      | 19.5 | 72 | 6     | M12 x 1.75 | 25 | 6.8 | 0.09 |
| 236015      | 114                      | 19.5 | 72 | 6     | M12 x 1.75 | 34 | 6.8 | 0.10 |
| 236016      | 155                      | 19.5 | 72 | 6     | M12 x 1.75 | 76 | 6.8 | 0.12 |

#### Brewery Stayfast Latch

- Manufactured in high grade steel
- Supplied with cup-washer, spring retaining washer and nyloc nut
- Finish: ZYP

| PART NUMBER | L.  | W    | н  | Ī | D  | Hs  | x  | Y   | KGS  |
|-------------|-----|------|----|---|----|-----|----|-----|------|
| 236017      | 128 | 19.5 | 72 | 6 | 12 | :22 | 50 | 6.8 | 0.19 |