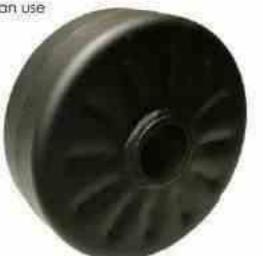

#### **Landing Wheel**

- Both 51mm and 44mm options.
- · Available for UK and European use
- Finish: EPC Powder Black

| PART NUMBER | OPTION | L | W  | H   | T | D  | Hs | X   | Y | KGS |
|-------------|--------|---|----|-----|---|----|----|-----|---|-----|
| 238004      | UK     | 9 | 90 | 230 |   | 51 | 8  | 102 | 9 | 4.7 |
| 238005      | EURO   | 3 | 90 | 230 |   | 44 | 11 | 102 | 3 | 4.7 |