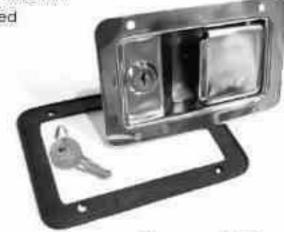

#### Flush Fit Panel Lock

- Designed to be surface mounted and recessed
- Rubber gasket to prevent water ingress
- . Complete with 2 keys
- Cut-out required: 115 mm x 65 mm
- Finish: Stainless 314 Polished

| PART NUMBER | Ex. | w | н  | T   | D   | Hs  | X  | Y  | KGS  |  |
|-------------|-----|---|----|-----|-----|-----|----|----|------|--|
| 243004      | 140 | 3 | 90 | 1.2 | - 3 | 5.5 | 95 | 20 | 0.46 |  |

#### Flush Fit Tee Handle Lock

- Surface mounted front pressed plate
- · Steel plated mechanism
- Complete with 2 keys
- Cut-out required: 92 mm x 70 mm
- Finish: Plate Stainless 314 Polished; Mechanism JS500 Plated

| PART NUMBER | L   | w   | н   | Т   | D  | Hs | x  | Y  | KGS  |
|-------------|-----|-----|-----|-----|----|----|----|----|------|
| 243005      | 120 | (9) | 145 | 1.2 | 70 | 7  | 76 | 60 | 0.72 |