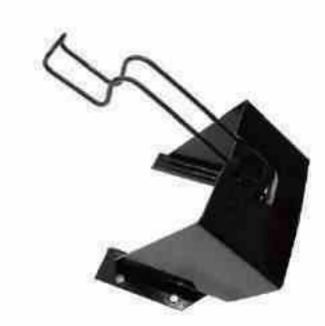

#### High-Mount 3 Line Coupling Box

- · Manufactured in 2mm thick steel
- Features 24n-24s and ISO 7638 ABS-EBS out-outs
- Lower removable cable entry cover
- · Finish: Zinc Plated

| PART NUMBER | L | W   | Н   | _10 | D  | Hs  | X   | Y  | KGS |  |
|-------------|---|-----|-----|-----|----|-----|-----|----|-----|--|
| 231001      |   | 345 | 500 |     | 90 | 329 | 420 | 40 | 4.3 |  |

#### Mid-Mount 2 Line Coupling Box

- · Manufactured in 2mm thick steel
- Features 24n-24s and ISO 7638 ABS-EBS cut-outs
- Hinged panel plate with check chain
- Finish: Zinc Plated

| PART NUMBER | L   | w   | H   | T | D   | Hs  | ×  | Y | KGS |
|-------------|-----|-----|-----|---|-----|-----|----|---|-----|
| 231025      | 790 | 450 | 390 | * | 130 | 100 | ž. | 2 | 7.2 |