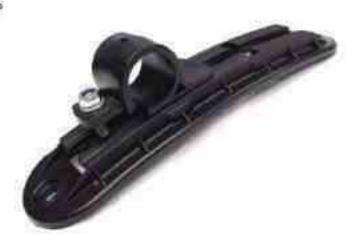

#### Weld-On Stayfast Latch

- Manufactured in high grade machine steel
- · Available in two sizes
- · Finish: BZP

| PART NUMBER | i i  | W    | H  | T | D  | Hs  | x    | Y   | KGS  |
|-------------|------|------|----|---|----|-----|------|-----|------|
| 236010      | 66.5 | 13.5 | 50 | 4 | 9  | 723 | 9.5  | 6.8 | 0.03 |
| 236011      | 91.5 | 19.5 | 72 | 6 | 12 | 56  | 12.5 | 6.8 | 0.09 |

#### Bolt-On Stayfast Latch

- Manufactured in high grade machine steel
- Supplied in various sizes
- Finish: 8ZP

| PART NUMBER | 2 <b>.</b><br>2 <b>.</b> | W    | н  | T. 15 | D          | ×  | Y   | KGS  |
|-------------|--------------------------|------|----|-------|------------|----|-----|------|
| 236012      | 77                       | 12.5 | 50 | 4     | M8 x 1.25  | 20 | 6.8 | 0.03 |
| 236013      | 95                       | 12.5 | 50 | 4     | M8 x 1.25  | 38 | 6.8 | 0.04 |
| 236014      | 104                      | 19.5 | 72 | 6     | M12 x 1.75 | 25 | 6.8 | 0.09 |
| 236015      | 114                      | 19.5 | 72 | 6     | M12 x 1.75 | 34 | 6.8 | 0.10 |
| 236016      | 155                      | 19.5 | 72 | 6     | M12 x 1.75 | 76 | 6.8 | 0.12 |

#### Brewery Stayfast Latch

- Manufactured in high grade steel
- Supplied with cup-washer, spring retaining washer and nyloc nut
- Finish: ZYP

| PART NUMBER | L.  | W    | н  | Ī | D  | Hs  | x  | Y   | KGS  |
|-------------|-----|------|----|---|----|-----|----|-----|------|
| 236017      | 128 | 19.5 | 72 | 6 | 12 | :22 | 50 | 6.8 | 0.19 |