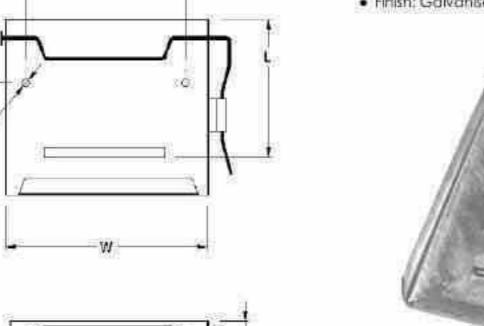

#### Weld-On Stayfast Latch

- Manufactured in high grade machine steel
- · Available in two sizes
- · Finish: BZP

| PART NUMBER | i i  | W    | H  | T | D  | Hs  | x    | Y   | KGS  |
|-------------|------|------|----|---|----|-----|------|-----|------|
| 236010      | 66.5 | 13.5 | 50 | 4 | 9  | 723 | 9.5  | 6.8 | 0.03 |
| 236011      | 91.5 | 19.5 | 72 | 6 | 12 | 56  | 12.5 | 6.8 | 0.09 |

#### Bolt-On Stayfast Latch

- Manufactured in high grade machine steel
- Supplied in various sizes
- Finish: 8ZP

| PART NUMBER | 2 <b>.</b><br>2 <b>.</b> | W    | н  | T. 15 | D          | ×  | Y   | KGS  |
|-------------|--------------------------|------|----|-------|------------|----|-----|------|
| 236012      | 77                       | 12.5 | 50 | 4     | M8 x 1.25  | 20 | 6.8 | 0.03 |
| 236013      | 95                       | 12.5 | 50 | 4     | M8 x 1.25  | 38 | 6.8 | 0.04 |
| 236014      | 104                      | 19.5 | 72 | 6     | M12 x 1.75 | 25 | 6.8 | 0.09 |
| 236015      | 114                      | 19.5 | 72 | 6     | M12 x 1.75 | 34 | 6.8 | 0.10 |
| 236016      | 155                      | 19.5 | 72 | 6     | M12 x 1.75 | 76 | 6.8 | 0.12 |

#### Brewery Stayfast Latch

- Manufactured in high grade steel
- Supplied with cup-washer, spring retaining washer and nyloc nut
- Finish: ZYP

| PART NUMBER | L.  | W    | н  | Ī | D  | Hs  | x  | Y   | KGS  |
|-------------|-----|------|----|---|----|-----|----|-----|------|
| 236017      | 128 | 19.5 | 72 | 6 | 12 | :22 | 50 | 6.8 | 0.19 |