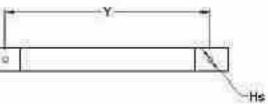

#### Weld-On Stayfast Latch

- Manufactured in high grade machine steel
- · Available in two sizes
- · Finish: BZP

| PART NUMBER | i i  | W    | H  | T | D  | Hs  | x    | Y   | KGS  |
|-------------|------|------|----|---|----|-----|------|-----|------|
| 236010      | 66.5 | 13.5 | 50 | 4 | 9  | 723 | 9.5  | 6.8 | 0.03 |
| 236011      | 91.5 | 19.5 | 72 | 6 | 12 | 56  | 12.5 | 6.8 | 0.09 |

#### Bolt-On Stayfast Latch

- Manufactured in high grade machine steel
- Supplied in various sizes
- Finish: 8ZP

| PART NUMBER | 2 <b>.</b><br>2 <b>.</b> | W    | н  | T. 15 | D          | ×  | Y   | KGS  |
|-------------|--------------------------|------|----|-------|------------|----|-----|------|
| 236012      | 77                       | 12.5 | 50 | 4     | M8 x 1.25  | 20 | 6.8 | 0.03 |
| 236013      | 95                       | 12.5 | 50 | 4     | M8 x 1.25  | 38 | 6.8 | 0.04 |
| 236014      | 104                      | 19.5 | 72 | 6     | M12 x 1.75 | 25 | 6.8 | 0.09 |
| 236015      | 114                      | 19.5 | 72 | 6     | M12 x 1.75 | 34 | 6.8 | 0.10 |
| 236016      | 155                      | 19.5 | 72 | 6     | M12 x 1.75 | 76 | 6.8 | 0.12 |

#### Brewery Stayfast Latch

- Manufactured in high grade steel
- Supplied with cup-washer, spring retaining washer and nyloc nut
- Finish: ZYP

| PART NUMBER | L.  | W    | н  | Ī | D  | Hs  | x  | Y   | KGS  |
|-------------|-----|------|----|---|----|-----|----|-----|------|
| 236017      | 128 | 19.5 | 72 | 6 | 12 | :22 | 50 | 6.8 | 0.19 |