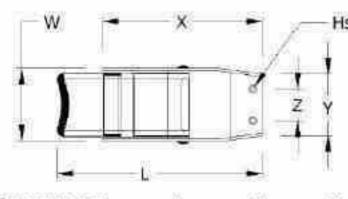

#### Overcentre Buckle 50mm Webbing

- Basic pressed buckle manufactured in mild steel or polished.
- Rated working load & finish:
  - 242036; 800 kgs Mild Steel BZP to BS EN 12329;2000
  - 242035-52: 900 kgs Stainless Polished 304 Grade

| PART NUMBER | L   | W  | н   | Т | D  | Hs | X   | Y  | Z  | KGS   |
|-------------|-----|----|-----|---|----|----|-----|----|----|-------|
| 242035      | 180 | 64 | (3) | 2 | 22 | 7  | 130 | 54 | 28 | 0.225 |
| 242036      | 180 | 64 | •   | 2 | 22 | 7  | 130 | 54 | 28 | 0.235 |
| 242052      | 155 | 64 | 20  | 2 | 22 | Z  | 115 | 54 | 28 | 0.213 |