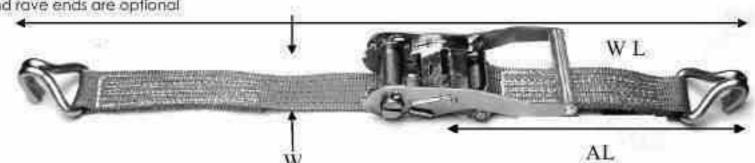

#### Commercial Ratchet Strap Assembly

- Manufactured to BS EN12195-5 in 100% polyester webbing
- Ratchet strap mechanism supplied in steel and finished in ZYP
- · Supplied with claw end as standard
- · Delta and rave ends are optional

| PART NUMBER | AL (mm) | WL (mtrs) | W (mm) | RAS (kgs) | MBS (kgs) | KGS  |
|-------------|---------|-----------|--------|-----------|-----------|------|
| 242003      | 500     | 8         | 50     | 2500      | 5000      | 2,60 |
| 242004      | 500     | 10        | 50     | 2500      | 5000      | 2.70 |
| 242020      | 220     | 5         | 25     | 500       | 1000      | 0.75 |
| 242023      | 290     | 5         | 35     | 1250      | 2500      | 1.25 |
| 242027      | 500     | 12        | 50     | 2500      | 5000      | 3.10 |