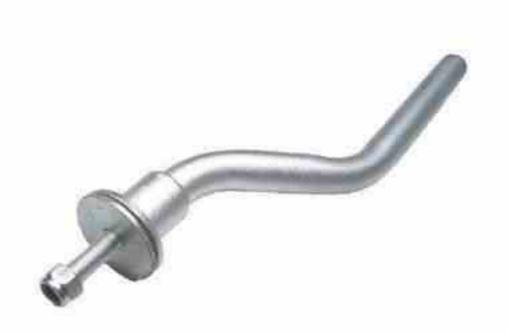

#### Weld-On Stayfast Latch

- Manufactured in high grade machine steel
- · Available in two sizes
- · Finish: BZP

| PART NUMBER | i i  | W    | H  | T | D  | Hs  | x    | Y   | KGS  |
|-------------|------|------|----|---|----|-----|------|-----|------|
| 236010      | 66.5 | 13.5 | 50 | 4 | 9  | 723 | 9.5  | 6.8 | 0.03 |
| 236011      | 91.5 | 19.5 | 72 | 6 | 12 | 56  | 12.5 | 6.8 | 0.09 |

#### Bolt-On Stayfast Latch

- Manufactured in high grade machine steel
- Supplied in various sizes
- Finish: 8ZP

| PART NUMBER | 2 <b>.</b><br>2 <b>.</b> | W    | н  | T. 15 | D          | ×  | Y   | KGS  |
|-------------|--------------------------|------|----|-------|------------|----|-----|------|
| 236012      | 77                       | 12.5 | 50 | 4     | M8 x 1.25  | 20 | 6.8 | 0.03 |
| 236013      | 95                       | 12.5 | 50 | 4     | M8 x 1.25  | 38 | 6.8 | 0.04 |
| 236014      | 104                      | 19.5 | 72 | 6     | M12 x 1.75 | 25 | 6.8 | 0.09 |
| 236015      | 114                      | 19.5 | 72 | 6     | M12 x 1.75 | 34 | 6.8 | 0.10 |
| 236016      | 155                      | 19.5 | 72 | 6     | M12 x 1.75 | 76 | 6.8 | 0.12 |

#### Brewery Stayfast Latch

- Manufactured in high grade steel
- Supplied with cup-washer, spring retaining washer and nyloc nut
- Finish: ZYP

| PART NUMBER | L.  | W    | н  | Ī | D  | Hs  | x  | Y   | KGS  |
|-------------|-----|------|----|---|----|-----|----|-----|------|
| 236017      | 128 | 19.5 | 72 | 6 | 12 | :22 | 50 | 6.8 | 0.19 |