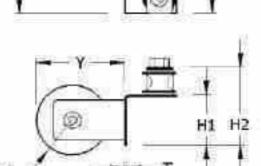

#### Weld-On Stayfast Latch

- Manufactured in high grade machine steel
- · Available in two sizes
- · Finish: BZP

| PART NUMBER | i i  | W    | H  | T | D  | Hs  | x    | Y   | KGS  |
|-------------|------|------|----|---|----|-----|------|-----|------|
| 236010      | 66.5 | 13.5 | 50 | 4 | 9  | 723 | 9.5  | 6.8 | 0.03 |
| 236011      | 91.5 | 19.5 | 72 | 6 | 12 | 56  | 12.5 | 6.8 | 0.09 |

#### Bolt-On Stayfast Latch

- Manufactured in high grade machine steel
- Supplied in various sizes
- Finish: 8ZP

| PART NUMBER | 2 <b>.</b><br>2 <b>.</b> | W    | н  | T. 15 | D          | ×  | Y   | KGS  |
|-------------|--------------------------|------|----|-------|------------|----|-----|------|
| 236012      | 77                       | 12.5 | 50 | 4     | M8 x 1.25  | 20 | 6.8 | 0.03 |
| 236013      | 95                       | 12.5 | 50 | 4     | M8 x 1.25  | 38 | 6.8 | 0.04 |
| 236014      | 104                      | 19.5 | 72 | 6     | M12 x 1.75 | 25 | 6.8 | 0.09 |
| 236015      | 114                      | 19.5 | 72 | 6     | M12 x 1.75 | 34 | 6.8 | 0.10 |
| 236016      | 155                      | 19.5 | 72 | 6     | M12 x 1.75 | 76 | 6.8 | 0.12 |

#### Brewery Stayfast Latch

- Manufactured in high grade steel
- Supplied with cup-washer, spring retaining washer and nyloc nut
- Finish: ZYP

| PART NUMBER | L.  | W    | н  | Ī | D  | Hs  | x  | Y   | KGS  |
|-------------|-----|------|----|---|----|-----|----|-----|------|
| 236017      | 128 | 19.5 | 72 | 6 | 12 | :22 | 50 | 6.8 | 0.19 |