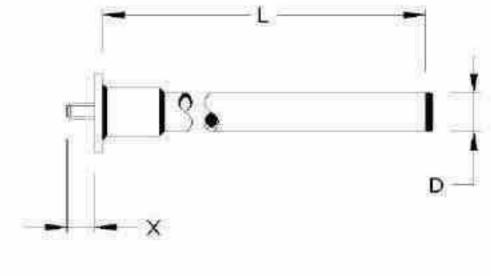

#### Weld-On Stayfast Latch

- Manufactured in high grade machine steel
- · Available in two sizes
- · Finish: BZP

| PART NUMBER | i i  | W    | H  | T | D  | Hs  | x    | Y   | KGS  |
|-------------|------|------|----|---|----|-----|------|-----|------|
| 236010      | 66.5 | 13.5 | 50 | 4 | 9  | 723 | 9.5  | 6.8 | 0.03 |
| 236011      | 91.5 | 19.5 | 72 | 6 | 12 | 56  | 12.5 | 6.8 | 0.09 |

#### Bolt-On Stayfast Latch

- Manufactured in high grade machine steel
- Supplied in various sizes
- Finish: 8ZP

| PART NUMBER | 2 <b>.</b><br>2 <b>.</b> | W    | н  | T. 15 | D          | ×  | Y   | KGS  |
|-------------|--------------------------|------|----|-------|------------|----|-----|------|
| 236012      | 77                       | 12.5 | 50 | 4     | M8 x 1.25  | 20 | 6.8 | 0.03 |
| 236013      | 95                       | 12.5 | 50 | 4     | M8 x 1.25  | 38 | 6.8 | 0.04 |
| 236014      | 104                      | 19.5 | 72 | 6     | M12 x 1.75 | 25 | 6.8 | 0.09 |
| 236015      | 114                      | 19.5 | 72 | 6     | M12 x 1.75 | 34 | 6.8 | 0.10 |
| 236016      | 155                      | 19.5 | 72 | 6     | M12 x 1.75 | 76 | 6.8 | 0.12 |

#### Brewery Stayfast Latch

- Manufactured in high grade steel
- Supplied with cup-washer, spring retaining washer and nyloc nut
- Finish: ZYP

| PART NUMBER | L.  | W    | н  | Ī | D  | Hs  | x  | Y   | KGS  |
|-------------|-----|------|----|---|----|-----|----|-----|------|
| 236017      | 128 | 19.5 | 72 | 6 | 12 | :22 | 50 | 6.8 | 0.19 |