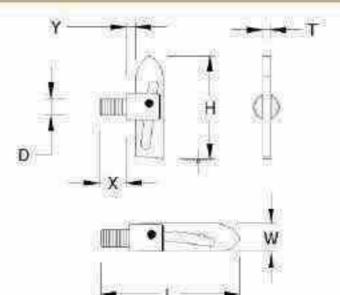

#### Weld-On Stayfast Latch

- Manufactured in high grade machine steel
- · Available in two sizes
- · Finish: BZP

| PART NUMBER | i i  | W    | H  | T | D  | Hs  | x    | Y   | KGS  |
|-------------|------|------|----|---|----|-----|------|-----|------|
| 236010      | 66.5 | 13.5 | 50 | 4 | 9  | 723 | 9.5  | 6.8 | 0.03 |
| 236011      | 91.5 | 19.5 | 72 | 6 | 12 | 56  | 12.5 | 6.8 | 0.09 |

#### Bolt-On Stayfast Latch

- Manufactured in high grade machine steel
- Supplied in various sizes
- Finish: 8ZP

| PART NUMBER | 2 <b>.</b><br>2 <b>.</b> | W    | н  | T. 15 | D          | ×  | Y   | KGS  |
|-------------|--------------------------|------|----|-------|------------|----|-----|------|
| 236012      | 77                       | 12.5 | 50 | 4     | M8 x 1.25  | 20 | 6.8 | 0.03 |
| 236013      | 95                       | 12.5 | 50 | 4     | M8 x 1.25  | 38 | 6.8 | 0.04 |
| 236014      | 104                      | 19.5 | 72 | 6     | M12 x 1.75 | 25 | 6.8 | 0.09 |
| 236015      | 114                      | 19.5 | 72 | 6     | M12 x 1.75 | 34 | 6.8 | 0.10 |
| 236016      | 155                      | 19.5 | 72 | 6     | M12 x 1.75 | 76 | 6.8 | 0.12 |

#### Brewery Stayfast Latch

- Manufactured in high grade steel
- Supplied with cup-washer, spring retaining washer and nyloc nut
- Finish: ZYP

| PART NUMBER | L.  | W    | н  | Ī | D  | Hs  | x  | Y   | KGS  |
|-------------|-----|------|----|---|----|-----|----|-----|------|
| 236017      | 128 | 19.5 | 72 | 6 | 12 | :22 | 50 | 6.8 | 0.19 |