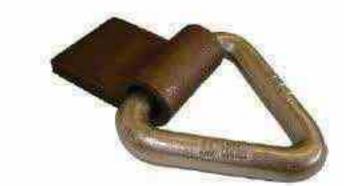

#### Triangular Lashing Ring with Plate

- Designed for welding to a vehicle chassis for load containment
- Long and short plate options
- SWL: I Tonne
- Finish: Ring Galvanised; Plate Natural

| PART NUMBER | L   | W  | н  | T | D    | Hs       | X | Y | KGS |
|-------------|-----|----|----|---|------|----------|---|---|-----|
| 242026      | 175 | 80 | 50 | 9 | 13.5 | (6)      | 8 |   | 0.7 |
| 242028      | 135 | 40 | 50 | 9 | 13.5 | <b>S</b> | 8 |   | 0.5 |