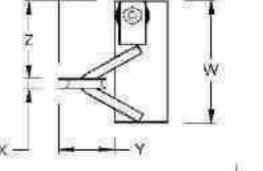

#### Weld-On Stayfast Latch

- Manufactured in high grade machine steel
- · Available in two sizes
- · Finish: BZP

| PART NUMBER | i i  | W    | H  | T | D  | Hs  | x    | Y   | KGS  |
|-------------|------|------|----|---|----|-----|------|-----|------|
| 236010      | 66.5 | 13.5 | 50 | 4 | 9  | 723 | 9.5  | 6.8 | 0.03 |
| 236011      | 91.5 | 19.5 | 72 | 6 | 12 | 56  | 12.5 | 6.8 | 0.09 |

#### Bolt-On Stayfast Latch

- Manufactured in high grade machine steel
- Supplied in various sizes
- Finish: 8ZP

| PART NUMBER | 2 <b>.</b><br>2 <b>.</b> | W    | н  | T. 15 | D          | ×  | Y   | KGS  |
|-------------|--------------------------|------|----|-------|------------|----|-----|------|
| 236012      | 77                       | 12.5 | 50 | 4     | M8 x 1.25  | 20 | 6.8 | 0.03 |
| 236013      | 95                       | 12.5 | 50 | 4     | M8 x 1.25  | 38 | 6.8 | 0.04 |
| 236014      | 104                      | 19.5 | 72 | 6     | M12 x 1.75 | 25 | 6.8 | 0.09 |
| 236015      | 114                      | 19.5 | 72 | 6     | M12 x 1.75 | 34 | 6.8 | 0.10 |
| 236016      | 155                      | 19.5 | 72 | 6     | M12 x 1.75 | 76 | 6.8 | 0.12 |

#### Brewery Stayfast Latch

- Manufactured in high grade steel
- Supplied with cup-washer, spring retaining washer and nyloc nut
- Finish: ZYP

| PART NUMBER | L.  | W    | н  | Ī | D  | Hs  | x  | Y   | KGS  |
|-------------|-----|------|----|---|----|-----|----|-----|------|
| 236017      | 128 | 19.5 | 72 | 6 | 12 | :22 | 50 | 6.8 | 0.19 |