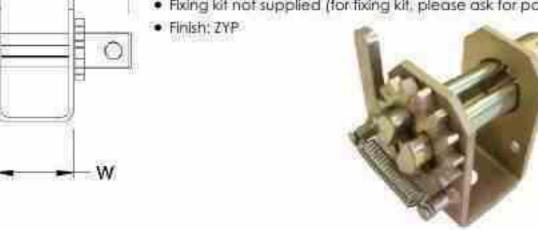

#### Car Transporter Winch

- Suitable for 50mm webbing
- Rated load capacity is 1500 kgs
- Fixing by means of a 12.5mm dia hole
- Fixing kit not supplied (for fixing kit, please ask for part 242002)

| PART NUMBER | L   | W  | н   | T | D   | Hs   | X  | Y | KGS  |
|-------------|-----|----|-----|---|-----|------|----|---|------|
| 242000 L/H  | 120 | 62 | 115 | 4 | 591 | 12.5 | 65 | 8 | 1.56 |
| 242001 R/H  | 120 | 62 | 115 | 4 | 譜   | 12.5 | 65 |   | 1.56 |