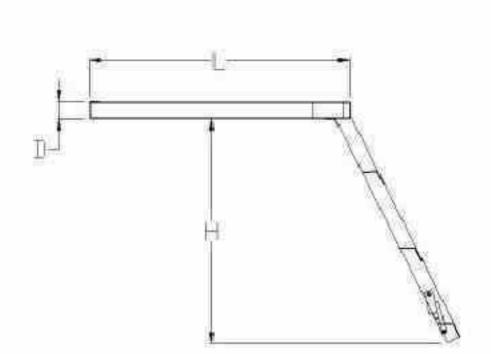

#### 2 Rung Pull-Out Step

- Manufactured in steel.
- Chequer plate treads
- Unique transit latch for secure stowage
- Under body fixing by means of 5 x 11mm holes
- Finish: Galvanised ISO1461

| PART NUMBER | L   | W   | н   | T   | D  | D1    | Hs      | x  | Y   | KGS |
|-------------|-----|-----|-----|-----|----|-------|---------|----|-----|-----|
| 237016G     | 600 | 355 | 515 | 545 | 45 | 10*15 | 390-400 | 50 | 185 | 6.6 |

#### 3 Rung Pull-Out Step

- Manufactured in steel
- Chequer plate treads
- Unique transit latch for secure stowage
- · Under body fixing by means of welding to vehicles chassis
- Finish; Galvanised ISO1461

| PART NUMBER | L   | w   | н   | T  | D  | Hs   | ×   | Y   | KGS |
|-------------|-----|-----|-----|----|----|------|-----|-----|-----|
| 237039G     | 700 | 330 | 600 | 38 | 45 | 1365 | 280 | - 3 | 6.6 |