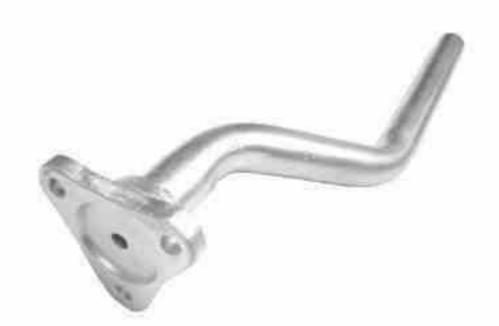

#### Weld-On Stayfast Latch

- Manufactured in high grade machine steel
- · Available in two sizes
- · Finish: BZP

| PART NUMBER | i i  | W    | H  | T | D  | Hs  | x    | Y   | KGS  |
|-------------|------|------|----|---|----|-----|------|-----|------|
| 236010      | 66.5 | 13.5 | 50 | 4 | 9  | 723 | 9.5  | 6.8 | 0.03 |
| 236011      | 91.5 | 19.5 | 72 | 6 | 12 | 56  | 12.5 | 6.8 | 0.09 |

#### Bolt-On Stayfast Latch

- Manufactured in high grade machine steel
- Supplied in various sizes
- Finish: 8ZP

| PART NUMBER | 2 <b>.</b><br>2 <b>.</b> | W    | н  | T. 15 | D          | ×  | Y   | KGS  |
|-------------|--------------------------|------|----|-------|------------|----|-----|------|
| 236012      | 77                       | 12.5 | 50 | 4     | M8 x 1.25  | 20 | 6.8 | 0.03 |
| 236013      | 95                       | 12.5 | 50 | 4     | M8 x 1.25  | 38 | 6.8 | 0.04 |
| 236014      | 104                      | 19.5 | 72 | 6     | M12 x 1.75 | 25 | 6.8 | 0.09 |
| 236015      | 114                      | 19.5 | 72 | 6     | M12 x 1.75 | 34 | 6.8 | 0.10 |
| 236016      | 155                      | 19.5 | 72 | 6     | M12 x 1.75 | 76 | 6.8 | 0.12 |

#### Brewery Stayfast Latch

- Manufactured in high grade steel
- Supplied with cup-washer, spring retaining washer and nyloc nut
- Finish: ZYP

| PART NUMBER | L.  | W    | н  | Ī | D  | Hs  | x  | Y   | KGS  |
|-------------|-----|------|----|---|----|-----|----|-----|------|
| 236017      | 128 | 19.5 | 72 | 6 | 12 | :22 | 50 | 6.8 | 0.19 |