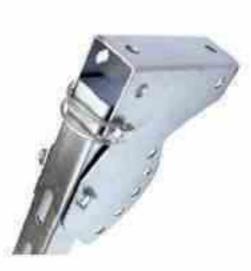

#### SIDE GUARD LEGS

Hinge-Up Side Guard Leg

- Suitable for trucks or trailers
- · For under-body mounting
- · Variable lift and pin options
- Zinc plated to BS EN 12329:2000
- Galvanised and Stainless options available
- Fixing kit supplied with Type 'A' version
- · Front mounting channel for lateral rails is pre-punched with

Type 'A' Head Supplied with removable security lock pin with 'R' clip and PVC rope

Type 'B' Head Supplied with removable security cotter pin

| PART NUMBER | HEAD | L   | W  | H1  | T   | Hs   | A   | В  | X  | Y  | Z  | KGS  |
|-------------|------|-----|----|-----|-----|------|-----|----|----|----|----|------|
| 233064      | В    | 150 | 40 | 460 | 2.5 | 12.5 | 110 | 40 | 45 | 10 | 30 | 1.92 |
| 233066      | В    | 150 | 40 | 720 | 2.5 | 12.5 | 110 | 40 | 45 | 10 | 30 | 2.45 |
| 233067      | A    | 150 | 50 | 740 | 3   | 12.5 | 110 | 30 | 23 | 10 | 50 | 3.50 |
| 233068      | A    | 150 | 50 | 800 | 3   | 12.5 | 110 | 30 | 23 | 10 | 50 | 3.68 |