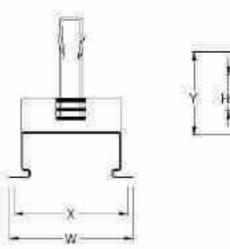

#### BRACKETS

- Steel mounting pressing
- Suitable for 6mm cable diameters
- · Removable pulley wheel
- · Finish: Zinc Plated

| PART NUMBER | L   | w  | Ĥ  | T | R  | Hs | x  | Y  | KGS  |
|-------------|-----|----|----|---|----|----|----|----|------|
| 234011      | 135 | 50 | 50 | 2 | 35 |    | 13 | 82 | 0.55 |

#### Twin Pulley Anchor Guide

- · Steel mounting pressing
- Suitable for 6mm cable diameters
- Removable pulley wheels
- Single/Twin axle applications

Roller Guide Anchor Bracket

Suitable for 6mm cable diameters

Steel mounting pressing

· Removable roller wheel

· Finish: Zinc Plated

Finish: Zinc Plated

|             |              |     |    |    |   |    |    |    | -   |      |
|-------------|--------------|-----|----|----|---|----|----|----|-----|------|
| PART NUMBER | ž <b>L</b> . | W   | H1 | H2 | T | R  | X  | Y  | Z   | KGS  |
| 234012      | 130          | 125 | 50 | 78 | 2 | 35 | 13 | 82 | 100 | 0.85 |