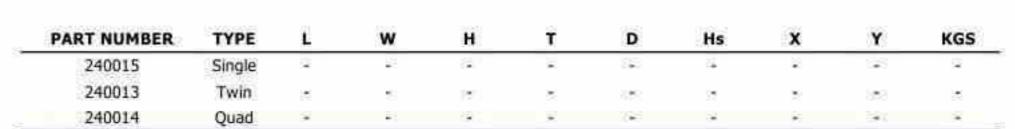

#### Replacement Bolt Kit

| PART NUMBER | TYPE   | L | W   | н   | T | D                 | Hs  | x  | Y            | KGS |
|-------------|--------|---|-----|-----|---|-------------------|-----|----|--------------|-----|
| 240016      | Single | 2 | 21  | 2   | 2 | - %               | Si. | *  | <b>\$</b> \$ | 2   |
| 240017      | Twin   | * | *1  | 121 |   | 120               | **  | #1 | 3.77         | -   |
| 240018      | Quad   | * | Ē.; | 340 | × | 77 <del>6</del> 5 | · · | 26 | 393          | *   |