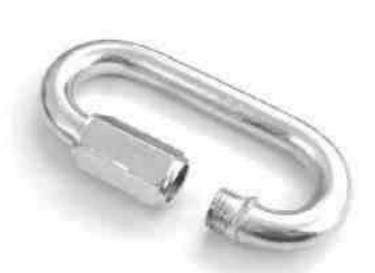

#### Quick Link

- Manufactured in tensile steel
- Also available in pair and delta options
- Finish: BZP

| PART NUMBER | L   | W  | H | T | D  | Hs    | X  | Y | KGS   |
|-------------|-----|----|---|---|----|-------|----|---|-------|
| 239013      | 70  | 15 | ŝ |   | 10 | 117-1 | 12 | 8 | 0.125 |
| 239014      | 83  | 17 | 8 | · | 12 | (6)   | 15 | 8 | 0.214 |
| 239015      | 108 | 19 |   | 3 | 16 |       | 19 |   | 0.320 |