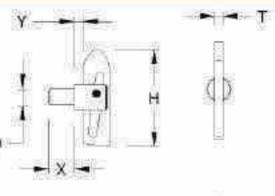

#### Weld-On Stayfast Latch

- Manufactured in high grade machine steel
- · Available in two sizes
- · Finish: BZP

| PART NUMBER | i i  | W    | H  | T | D  | Hs  | x    | Y   | KGS  |
|-------------|------|------|----|---|----|-----|------|-----|------|
| 236010      | 66.5 | 13.5 | 50 | 4 | 9  | 723 | 9.5  | 6.8 | 0.03 |
| 236011      | 91.5 | 19.5 | 72 | 6 | 12 | 56  | 12.5 | 6.8 | 0.09 |

#### Bolt-On Stayfast Latch

- Manufactured in high grade machine steel
- Supplied in various sizes
- Finish: 8ZP

| PART NUMBER | 2 <b>.</b><br>2 <b>.</b> | W    | н  | T. 15 | D          | ×  | Y   | KGS  |
|-------------|--------------------------|------|----|-------|------------|----|-----|------|
| 236012      | 77                       | 12.5 | 50 | 4     | M8 x 1.25  | 20 | 6.8 | 0.03 |
| 236013      | 95                       | 12.5 | 50 | 4     | M8 x 1.25  | 38 | 6.8 | 0.04 |
| 236014      | 104                      | 19.5 | 72 | 6     | M12 x 1.75 | 25 | 6.8 | 0.09 |
| 236015      | 114                      | 19.5 | 72 | 6     | M12 x 1.75 | 34 | 6.8 | 0.10 |
| 236016      | 155                      | 19.5 | 72 | 6     | M12 x 1.75 | 76 | 6.8 | 0.12 |

#### Brewery Stayfast Latch

- Manufactured in high grade steel
- Supplied with cup-washer, spring retaining washer and nyloc nut
- Finish: ZYP

| PART NUMBER | L.  | W    | н  | Ī | D  | Hs  | x  | Y   | KGS  |
|-------------|-----|------|----|---|----|-----|----|-----|------|
| 236017      | 128 | 19.5 | 72 | 6 | 12 | :22 | 50 | 6.8 | 0.19 |